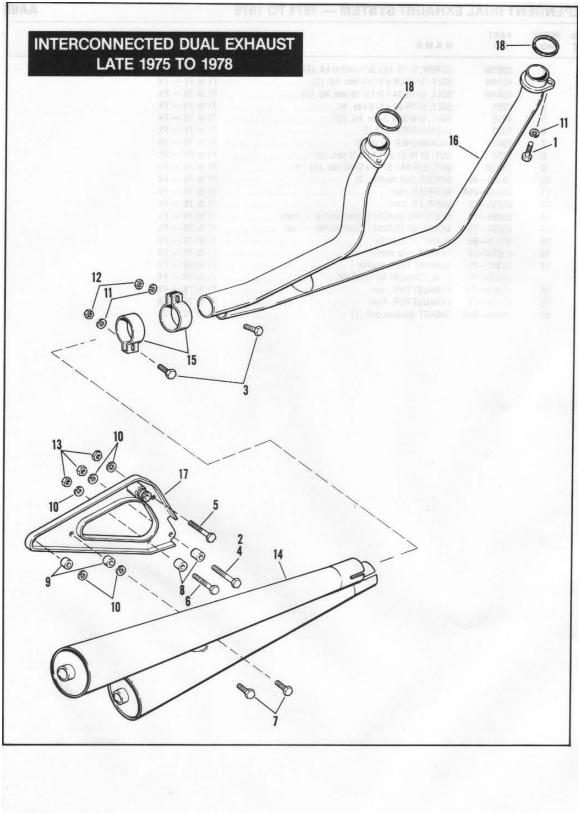

### GENERAL INFORMATION

This Parts Catalog has been prepared for your convenience when ordering parts for SUPER GLIDE Models FX, FXS, FXEF, FXS-80 and FXEF-80. Wherever possible, parts are shown in assembly breakdown sequence. Index numbers shown in the illustrations correspond to index numbers in parts lists. Consult the illustrations when ordering parts so you are sure to get what you want. In most cases, only the latest parts are shown in the illustrations, however, parts lists cover some parts used as early as 1971.

Number in parenthesis following description of part is the quantity needed for complete assembly shown in illustration. If there is no number in parenthesis, only one is used.

Prices of parts and accessories listed in this catalog are published separately in the latest RETAIL PRICE LIST.