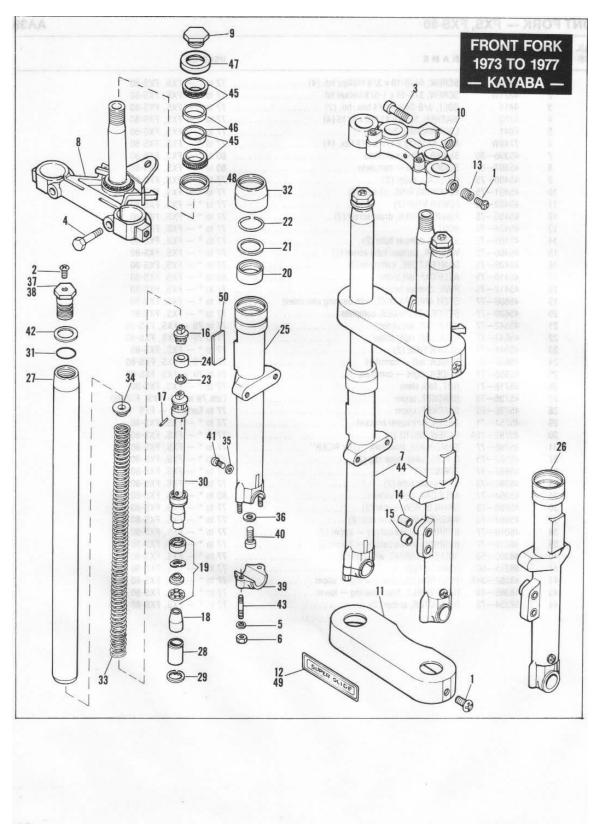

### GENERAL INFORMATION

This Parts Catalog has been prepared for your convenience when ordering parts for SUPER GLIDE Models FX, FXS, FXEF, FXS-80 and FXEF-80. Wherever possible, parts are shown in assembly breakdown sequence. Index numbers shown in the illustrations correspond to index numbers in parts lists. Consult the illustrations when ordering parts so you are sure to get what you want. In most cases, only the latest parts are shown in the illustrations, however, parts lists cover some parts used as early as 1971.

Number in parenthesis following description of part is the quantity needed for complete assembly shown in illustration. If there is no number in parenthesis, only one is used.

Prices of parts and accessories listed in this catalog are published separately in the latest RETAIL PRICE LIST.