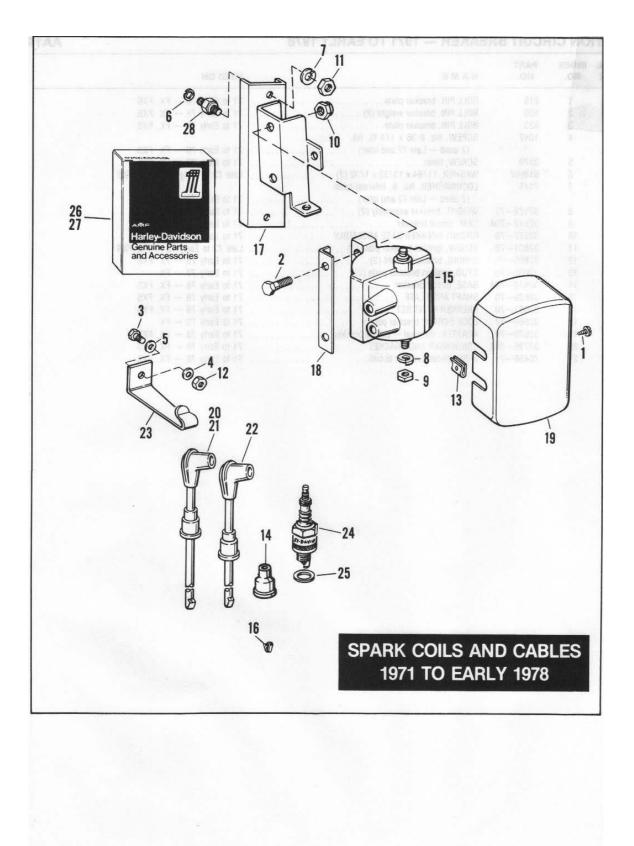

### GENERAL INFORMATION

This Parts Catalog has been prepared for your convenience when ordering parts for SUPER GLIDE Models FX, FXS, FXEF, FXS-80 and FXEF-80. Wherever possible, parts are shown in assembly breakdown sequence. Index numbers shown in the illustrations correspond to index numbers in parts lists. Consult the illustrations when ordering parts so you are sure to get what you want. In most cases, only the latest parts are shown in the illustrations, however, parts lists cover some parts used as early as 1971.

Number in parenthesis following description of part is the quantity needed for complete assembly shown in illustration. If there is no number in parenthesis, only one is used.

Prices of parts and accessories listed in this catalog are published separately in the latest RETAIL PRICE LIST.