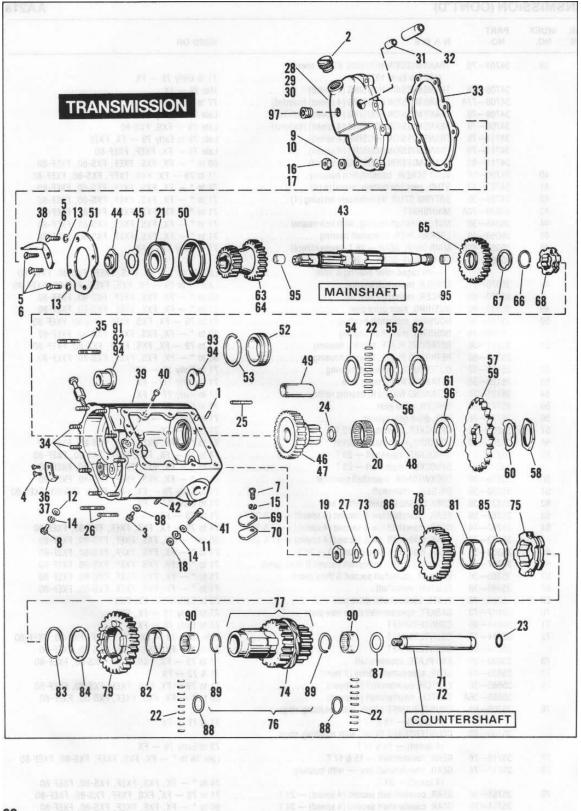

### GENERAL INFORMATION

This Parts Catalog has been prepared for your convenience when ordering parts for SUPER GLIDE Models FX, FXS, FXEF, FXS-80 and FXEF-80. Wherever possible, parts are shown in assembly breakdown sequence. Index numbers shown in the illustrations correspond to index numbers in parts lists. Consult the illustrations when ordering parts so you are sure to get what you want. In most cases, only the latest parts are shown in the illustrations, however, parts lists cover some parts used as early as 1971.

Number in parenthesis following description of part is the quantity needed for complete assembly shown in illustration. If there is no number in parenthesis, only one is used.

Prices of parts and accessories listed in this catalog are published separately in the latest RETAIL PRICE LIST.