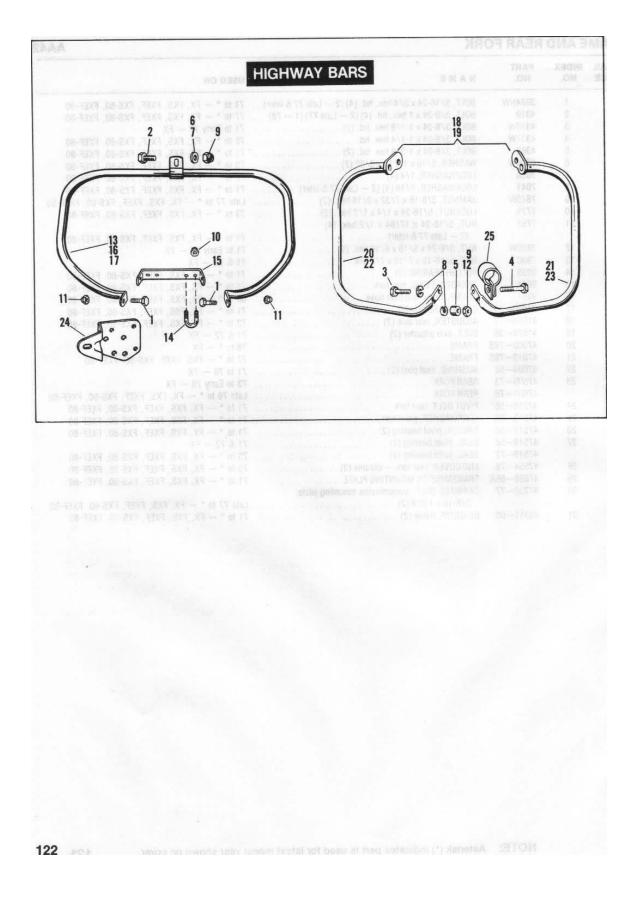

### GENERAL INFORMATION

This Parts Catalog has been prepared for your convenience when ordering parts for SUPER GLIDE Models FX, FXS, FXEF, FXS-80 and FXEF-80. Wherever possible, parts are shown in assembly breakdown sequence. Index numbers shown in the illustrations correspond to index numbers in parts lists. Consult the illustrations when ordering parts so you are sure to get what you want. In most cases, only the latest parts are shown in the illustrations, however, parts lists cover some parts used as early as 1971.

Number in parenthesis following description of part is the quantity needed for complete assembly shown in illustration. If there is no number in parenthesis, only one is used.

Prices of parts and accessories listed in this catalog are published separately in the latest RETAIL PRICE LIST.