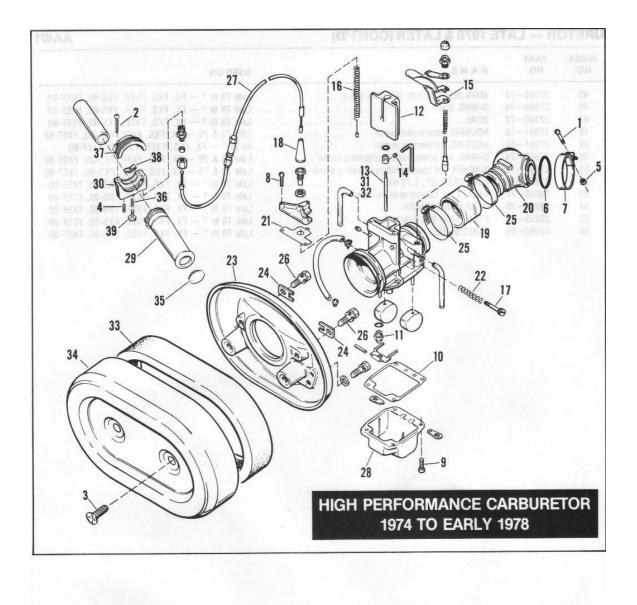

### GENERAL INFORMATION

This Parts Catalog has been prepared for your convenience when ordering parts for SUPER GLIDE Models FX, FXS, FXEF, FXS-80 and FXEF-80. Wherever possible, parts are shown in assembly breakdown sequence. Index numbers shown in the illustrations correspond to index numbers in parts lists. Consult the illustrations when ordering parts so you are sure to get what you want. In most cases, only the latest parts are shown in the illustrations, however, parts lists cover some parts used as early as 1971.

Number in parenthesis following description of part is the quantity needed for complete assembly shown in illustration. If there is no number in parenthesis, only one is used.

Prices of parts and accessories listed in this catalog are published separately in the latest RETAIL PRICE LIST.