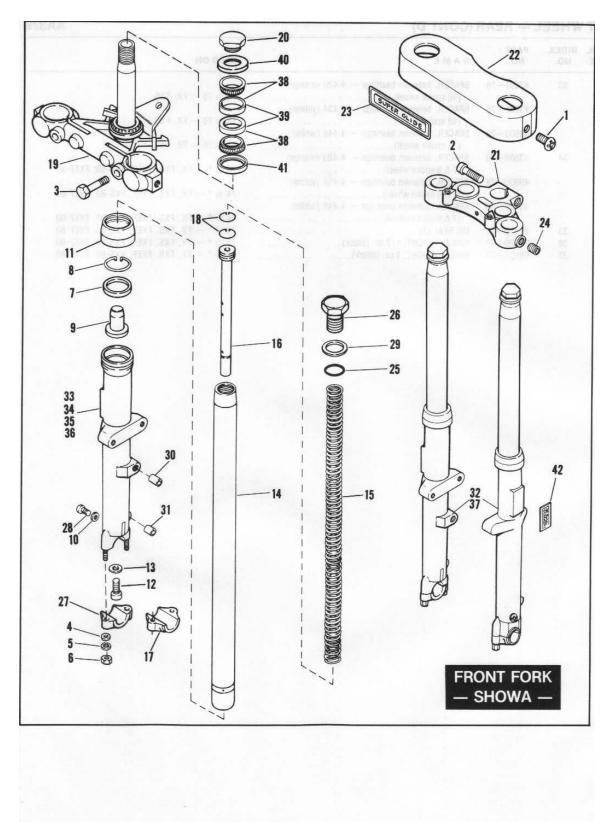

### GENERAL INFORMATION

This Parts Catalog has been prepared for your convenience when ordering parts for SUPER GLIDE Models FX, FXS, FXEF, FXS-80 and FXEF-80. Wherever possible, parts are shown in assembly breakdown sequence. Index numbers shown in the illustrations correspond to index numbers in parts lists. Consult the illustrations when ordering parts so you are sure to get what you want. In most cases, only the latest parts are shown in the illustrations, however, parts lists cover some parts used as early as 1971.

Number in parenthesis following description of part is the quantity needed for complete assembly shown in illustration. If there is no number in parenthesis, only one is used.

Prices of parts and accessories listed in this catalog are published separately in the latest RETAIL PRICE LIST.