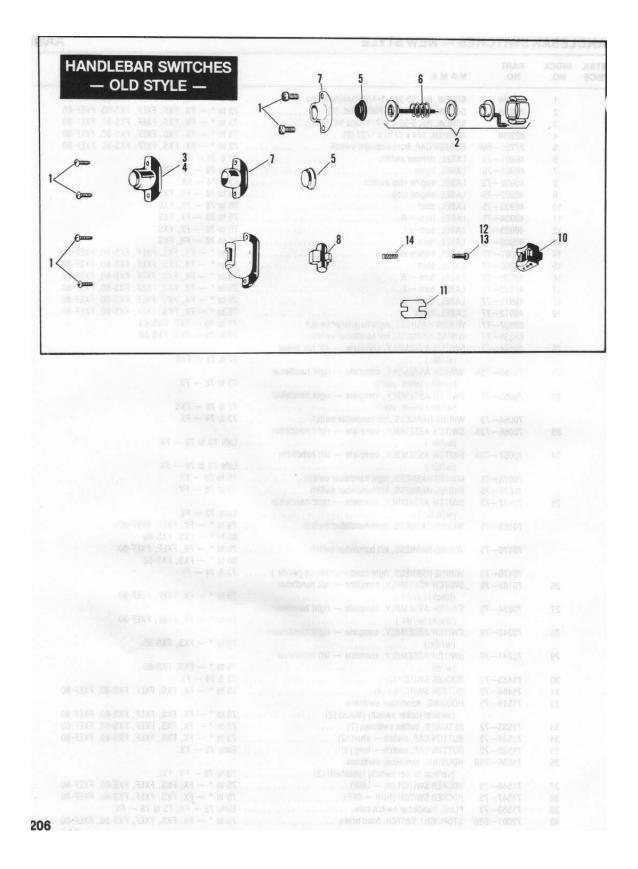

### GENERAL INFORMATION

This Parts Catalog has been prepared for your convenience when ordering parts for SUPER GLIDE Models FX, FXS, FXEF, FXS-80 and FXEF-80. Wherever possible, parts are shown in assembly breakdown sequence. Index numbers shown in the illustrations correspond to index numbers in parts lists. Consult the illustrations when ordering parts so you are sure to get what you want. In most cases, only the latest parts are shown in the illustrations, however, parts lists cover some parts used as early as 1971.

Number in parenthesis following description of part is the quantity needed for complete assembly shown in illustration. If there is no number in parenthesis, only one is used.

Prices of parts and accessories listed in this catalog are published separately in the latest RETAIL PRICE LIST.