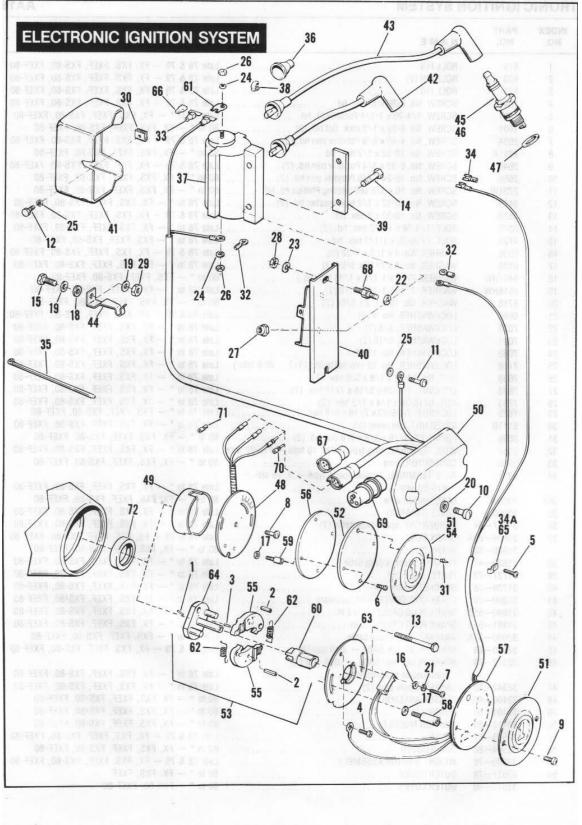

### GENERAL INFORMATION

This Parts Catalog has been prepared for your convenience when ordering parts for SUPER GLIDE Models FX, FXS, FXEF, FXS-80 and FXEF-80. Wherever possible, parts are shown in assembly breakdown sequence. Index numbers shown in the illustrations correspond to index numbers in parts lists. Consult the illustrations when ordering parts so you are sure to get what you want. In most cases, only the latest parts are shown in the illustrations, however, parts lists cover some parts used as early as 1971.

Number in parenthesis following description of part is the quantity needed for complete assembly shown in illustration. If there is no number in parenthesis, only one is used.

Prices of parts and accessories listed in this catalog are published separately in the latest RETAIL PRICE LIST.