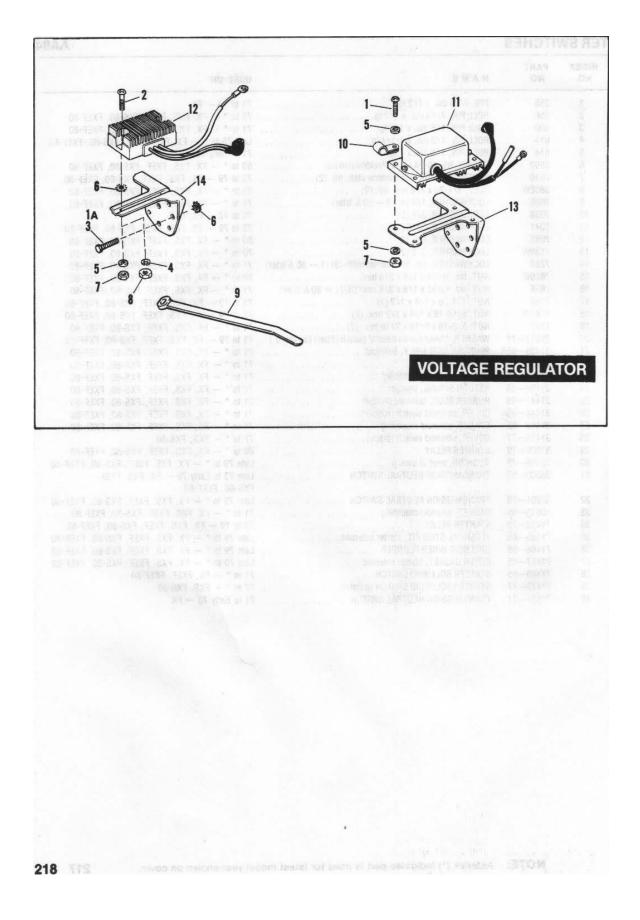

### GENERAL INFORMATION

This Parts Catalog has been prepared for your convenience when ordering parts for SUPER GLIDE Models FX, FXS, FXEF, FXS-80 and FXEF-80. Wherever possible, parts are shown in assembly breakdown sequence. Index numbers shown in the illustrations correspond to index numbers in parts lists. Consult the illustrations when ordering parts so you are sure to get what you want. In most cases, only the latest parts are shown in the illustrations, however, parts lists cover some parts used as early as 1971.

Number in parenthesis following description of part is the quantity needed for complete assembly shown in illustration. If there is no number in parenthesis, only one is used.

Prices of parts and accessories listed in this catalog are published separately in the latest RETAIL PRICE LIST.