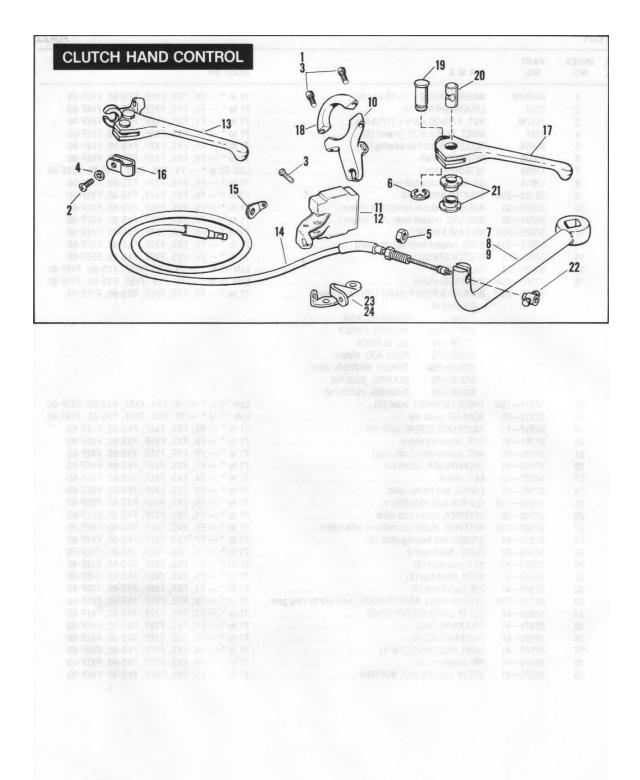

### GENERAL INFORMATION

This Parts Catalog has been prepared for your convenience when ordering parts for SUPER GLIDE Models FX, FXS, FXEF, FXS-80 and FXEF-80. Wherever possible, parts are shown in assembly breakdown sequence. Index numbers shown in the illustrations correspond to index numbers in parts lists. Consult the illustrations when ordering parts so you are sure to get what you want. In most cases, only the latest parts are shown in the illustrations, however, parts lists cover some parts used as early as 1971.

Number in parenthesis following description of part is the quantity needed for complete assembly shown in illustration. If there is no number in parenthesis, only one is used.

Prices of parts and accessories listed in this catalog are published separately in the latest RETAIL PRICE LIST.