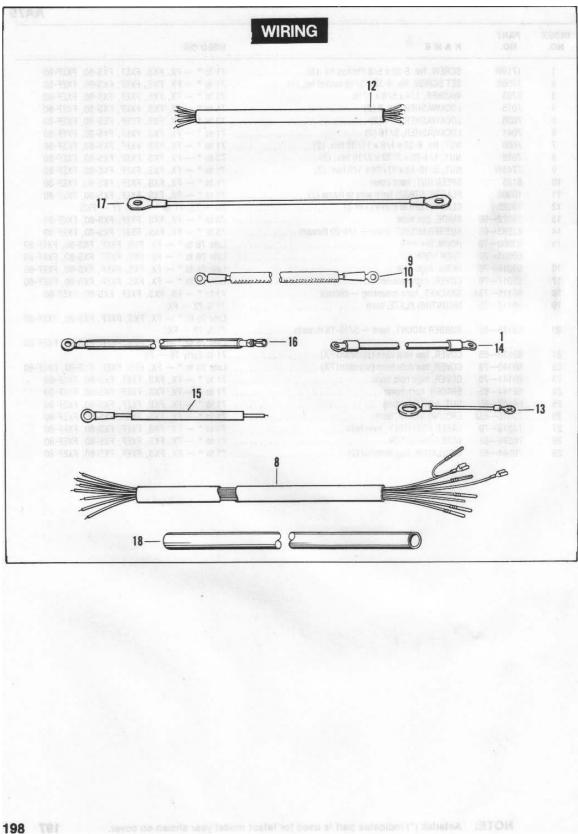

### GENERAL INFORMATION

This Parts Catalog has been prepared for your convenience when ordering parts for SUPER GLIDE Models FX, FXS, FXEF, FXS-80 and FXEF-80. Wherever possible, parts are shown in assembly breakdown sequence. Index numbers shown in the illustrations correspond to index numbers in parts lists. Consult the illustrations when ordering parts so you are sure to get what you want. In most cases, only the latest parts are shown in the illustrations, however, parts lists cover some parts used as early as 1971.

Number in parenthesis following description of part is the quantity needed for complete assembly shown in illustration. If there is no number in parenthesis, only one is used.

Prices of parts and accessories listed in this catalog are published separately in the latest RETAIL PRICE LIST.