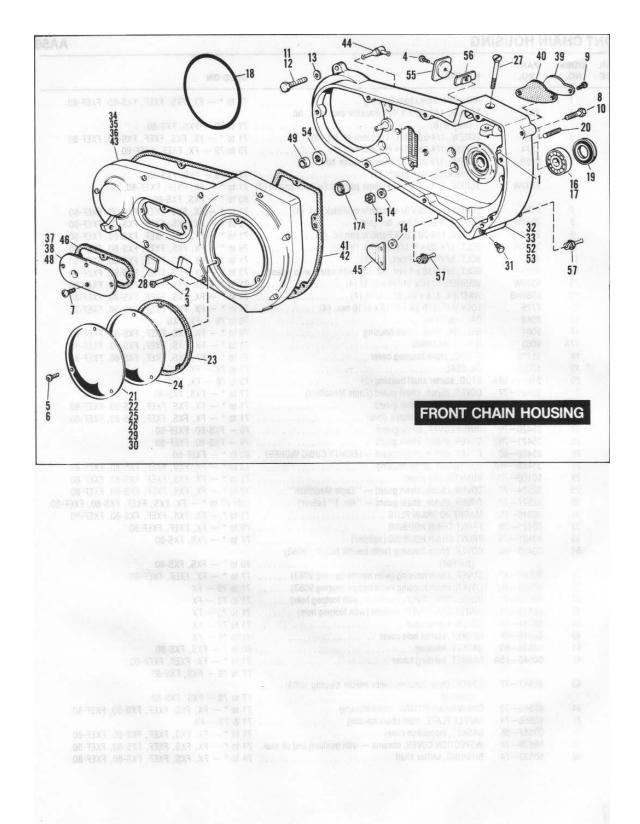

### GENERAL INFORMATION

This Parts Catalog has been prepared for your convenience when ordering parts for SUPER GLIDE Models FX, FXS, FXEF, FXS-80 and FXEF-80. Wherever possible, parts are shown in assembly breakdown sequence. Index numbers shown in the illustrations correspond to index numbers in parts lists. Consult the illustrations when ordering parts so you are sure to get what you want. In most cases, only the latest parts are shown in the illustrations, however, parts lists cover some parts used as early as 1971.

Number in parenthesis following description of part is the quantity needed for complete assembly shown in illustration. If there is no number in parenthesis, only one is used.

Prices of parts and accessories listed in this catalog are published separately in the latest RETAIL PRICE LIST.