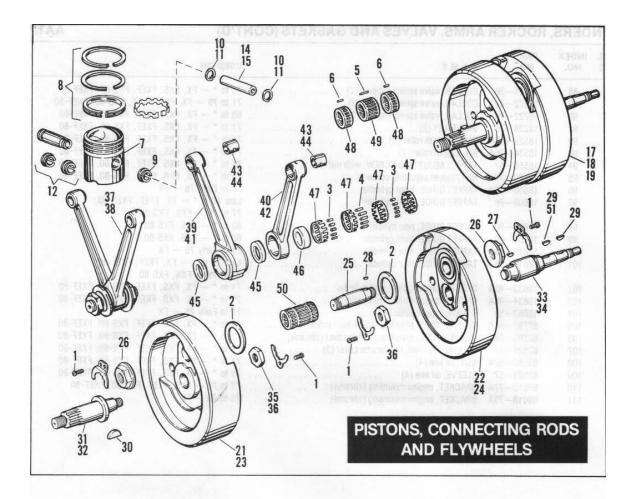

### GENERAL INFORMATION

This Parts Catalog has been prepared for your convenience when ordering parts for SUPER GLIDE Models FX, FXS, FXEF, FXS-80 and FXEF-80. Wherever possible, parts are shown in assembly breakdown sequence. Index numbers shown in the illustrations correspond to index numbers in parts lists. Consult the illustrations when ordering parts so you are sure to get what you want. In most cases, only the latest parts are shown in the illustrations, however, parts lists cover some parts used as early as 1971.

Number in parenthesis following description of part is the quantity needed for complete assembly shown in illustration. If there is no number in parenthesis, only one is used.

Prices of parts and accessories listed in this catalog are published separately in the latest RETAIL PRICE LIST.