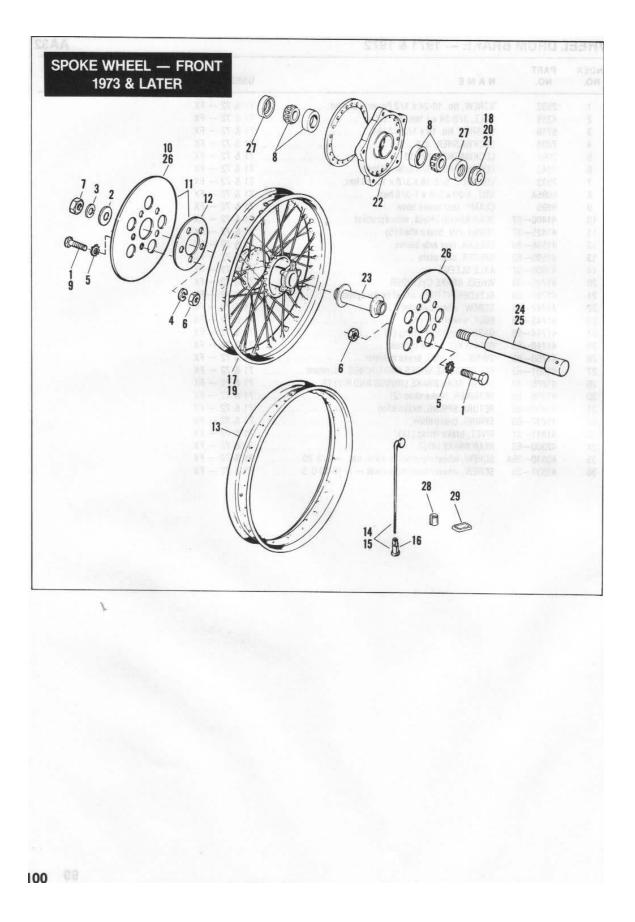

### GENERAL INFORMATION

This Parts Catalog has been prepared for your convenience when ordering parts for SUPER GLIDE Models FX, FXS, FXEF, FXS-80 and FXEF-80. Wherever possible, parts are shown in assembly breakdown sequence. Index numbers shown in the illustrations correspond to index numbers in parts lists. Consult the illustrations when ordering parts so you are sure to get what you want. In most cases, only the latest parts are shown in the illustrations, however, parts lists cover some parts used as early as 1971.

Number in parenthesis following description of part is the quantity needed for complete assembly shown in illustration. If there is no number in parenthesis, only one is used.

Prices of parts and accessories listed in this catalog are published separately in the latest RETAIL PRICE LIST.