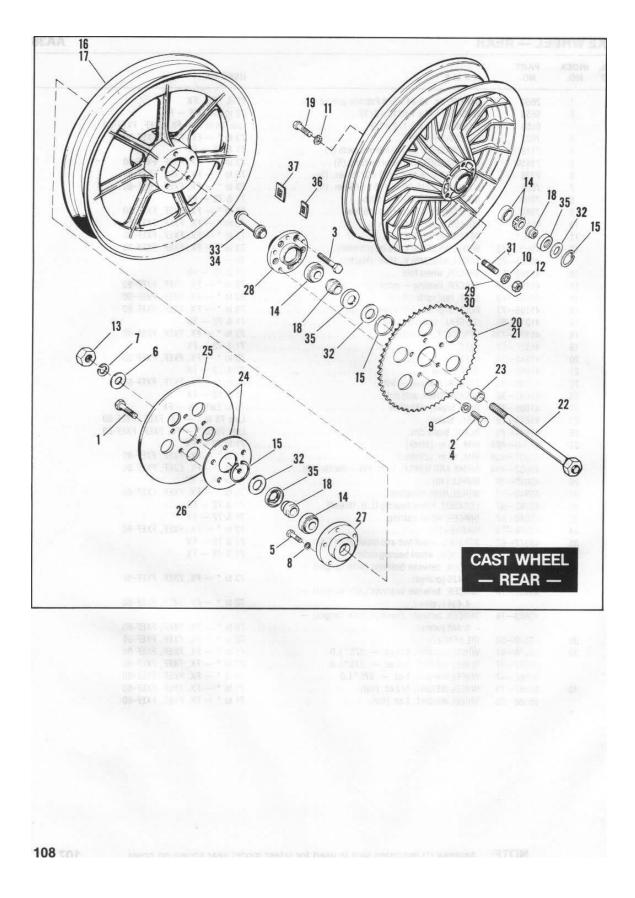

### GENERAL INFORMATION

This Parts Catalog has been prepared for your convenience when ordering parts for SUPER GLIDE Models FX, FXS, FXEF, FXS-80 and FXEF-80. Wherever possible, parts are shown in assembly breakdown sequence. Index numbers shown in the illustrations correspond to index numbers in parts lists. Consult the illustrations when ordering parts so you are sure to get what you want. In most cases, only the latest parts are shown in the illustrations, however, parts lists cover some parts used as early as 1971.

Number in parenthesis following description of part is the quantity needed for complete assembly shown in illustration. If there is no number in parenthesis, only one is used.

Prices of parts and accessories listed in this catalog are published separately in the latest RETAIL PRICE LIST.