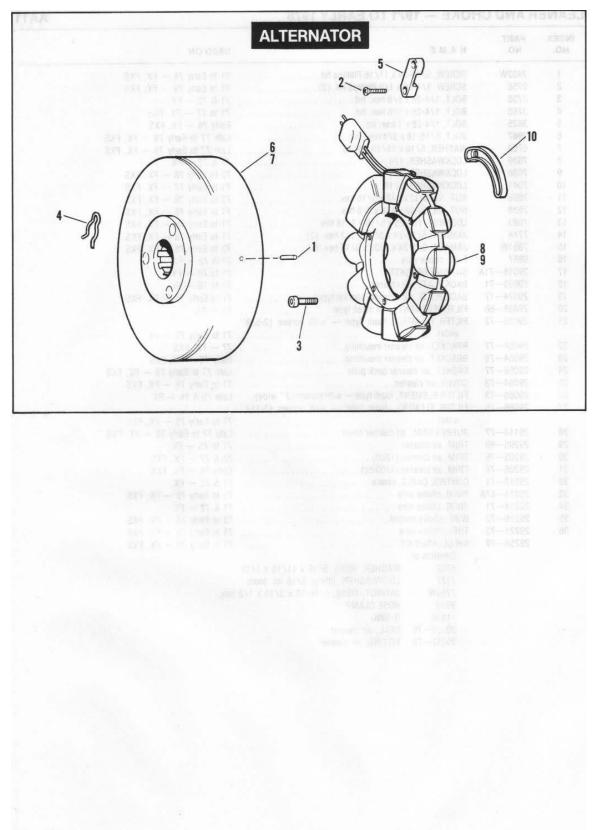

### GENERAL INFORMATION

This Parts Catalog has been prepared for your convenience when ordering parts for SUPER GLIDE Models FX, FXS, FXEF, FXS-80 and FXEF-80. Wherever possible, parts are shown in assembly breakdown sequence. Index numbers shown in the illustrations correspond to index numbers in parts lists. Consult the illustrations when ordering parts so you are sure to get what you want. In most cases, only the latest parts are shown in the illustrations, however, parts lists cover some parts used as early as 1971.

Number in parenthesis following description of part is the quantity needed for complete assembly shown in illustration. If there is no number in parenthesis, only one is used.

Prices of parts and accessories listed in this catalog are published separately in the latest RETAIL PRICE LIST.