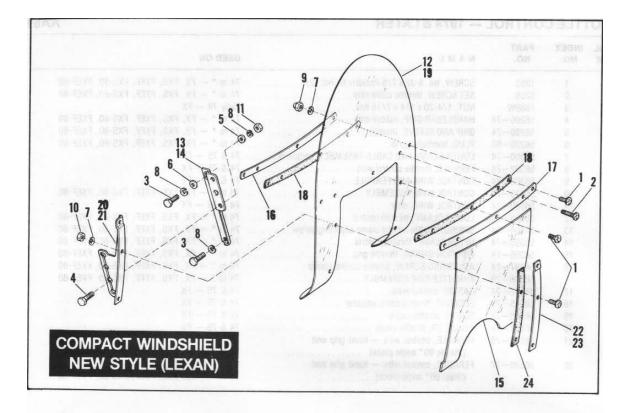

### GENERAL INFORMATION

This Parts Catalog has been prepared for your convenience when ordering parts for SUPER GLIDE Models FX, FXS, FXEF, FXS-80 and FXEF-80. Wherever possible, parts are shown in assembly breakdown sequence. Index numbers shown in the illustrations correspond to index numbers in parts lists. Consult the illustrations when ordering parts so you are sure to get what you want. In most cases, only the latest parts are shown in the illustrations, however, parts lists cover some parts used as early as 1971.

Number in parenthesis following description of part is the quantity needed for complete assembly shown in illustration. If there is no number in parenthesis, only one is used.

Prices of parts and accessories listed in this catalog are published separately in the latest RETAIL PRICE LIST.