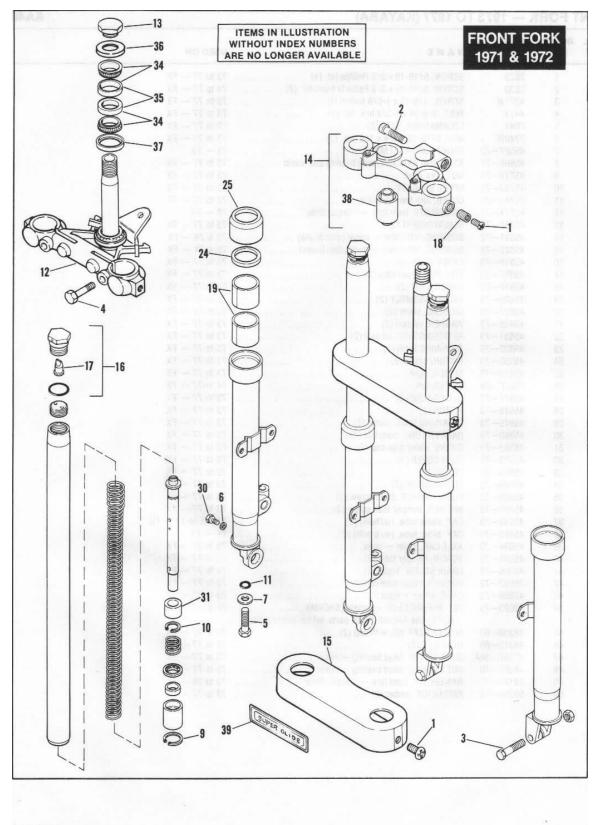

### GENERAL INFORMATION

This Parts Catalog has been prepared for your convenience when ordering parts for SUPER GLIDE Models FX, FXS, FXEF, FXS-80 and FXEF-80. Wherever possible, parts are shown in assembly breakdown sequence. Index numbers shown in the illustrations correspond to index numbers in parts lists. Consult the illustrations when ordering parts so you are sure to get what you want. In most cases, only the latest parts are shown in the illustrations, however, parts lists cover some parts used as early as 1971.

Number in parenthesis following description of part is the quantity needed for complete assembly shown in illustration. If there is no number in parenthesis, only one is used.

Prices of parts and accessories listed in this catalog are published separately in the latest RETAIL PRICE LIST.