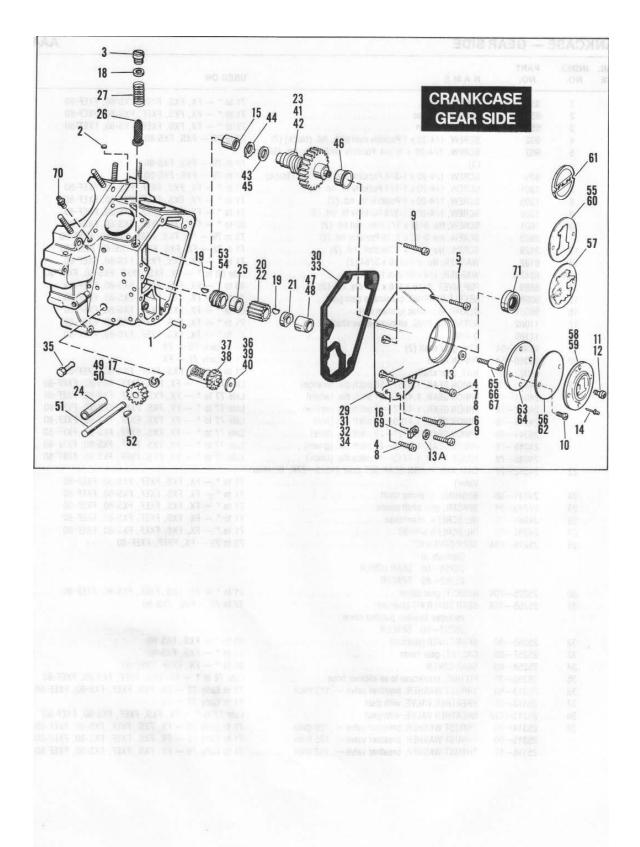

### GENERAL INFORMATION

This Parts Catalog has been prepared for your convenience when ordering parts for SUPER GLIDE Models FX, FXS, FXEF, FXS-80 and FXEF-80. Wherever possible, parts are shown in assembly breakdown sequence. Index numbers shown in the illustrations correspond to index numbers in parts lists. Consult the illustrations when ordering parts so you are sure to get what you want. In most cases, only the latest parts are shown in the illustrations, however, parts lists cover some parts used as early as 1971.

Number in parenthesis following description of part is the quantity needed for complete assembly shown in illustration. If there is no number in parenthesis, only one is used.

Prices of parts and accessories listed in this catalog are published separately in the latest RETAIL PRICE LIST.