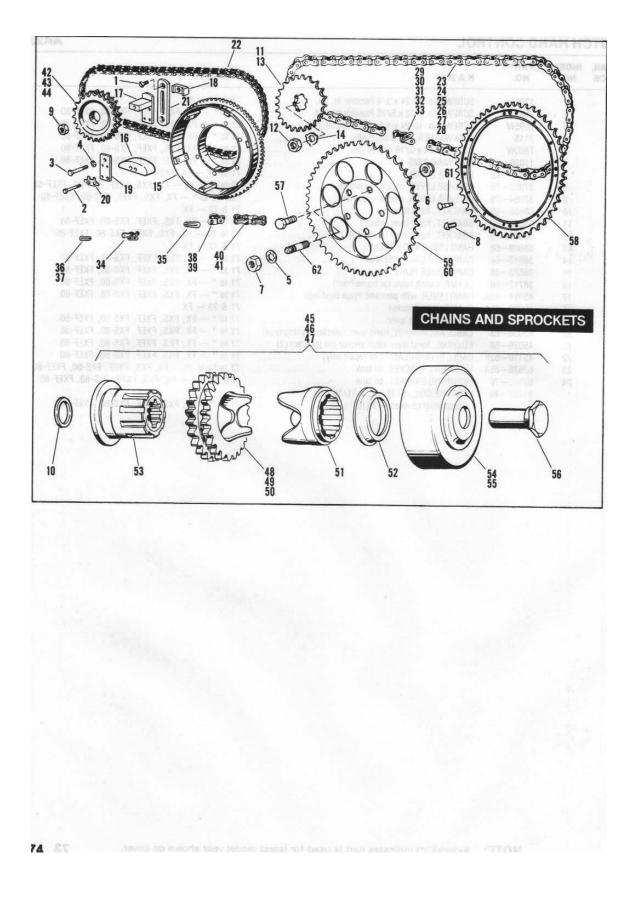

### GENERAL INFORMATION

This Parts Catalog has been prepared for your convenience when ordering parts for SUPER GLIDE Models FX, FXS, FXEF, FXS-80 and FXEF-80. Wherever possible, parts are shown in assembly breakdown sequence. Index numbers shown in the illustrations correspond to index numbers in parts lists. Consult the illustrations when ordering parts so you are sure to get what you want. In most cases, only the latest parts are shown in the illustrations, however, parts lists cover some parts used as early as 1971.

Number in parenthesis following description of part is the quantity needed for complete assembly shown in illustration. If there is no number in parenthesis, only one is used.

Prices of parts and accessories listed in this catalog are published separately in the latest RETAIL PRICE LIST.