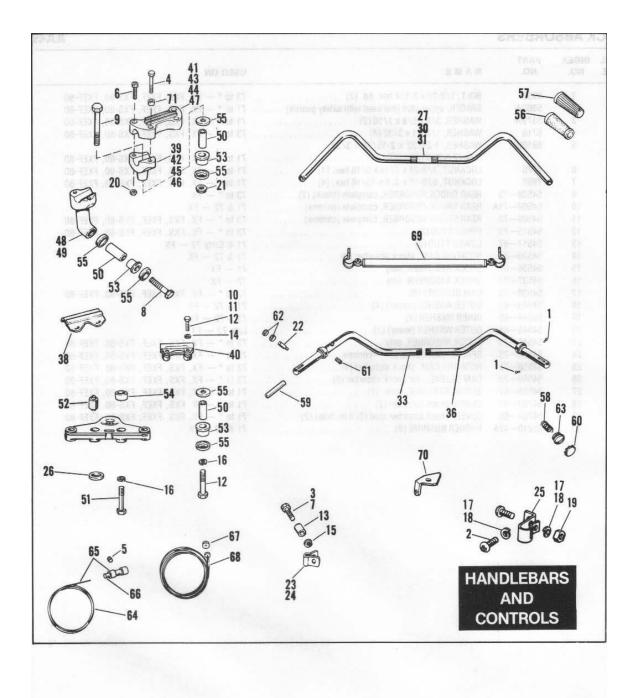

### GENERAL INFORMATION

This Parts Catalog has been prepared for your convenience when ordering parts for SUPER GLIDE Models FX, FXS, FXEF, FXS-80 and FXEF-80. Wherever possible, parts are shown in assembly breakdown sequence. Index numbers shown in the illustrations correspond to index numbers in parts lists. Consult the illustrations when ordering parts so you are sure to get what you want. In most cases, only the latest parts are shown in the illustrations, however, parts lists cover some parts used as early as 1971.

Number in parenthesis following description of part is the quantity needed for complete assembly shown in illustration. If there is no number in parenthesis, only one is used.

Prices of parts and accessories listed in this catalog are published separately in the latest RETAIL PRICE LIST.