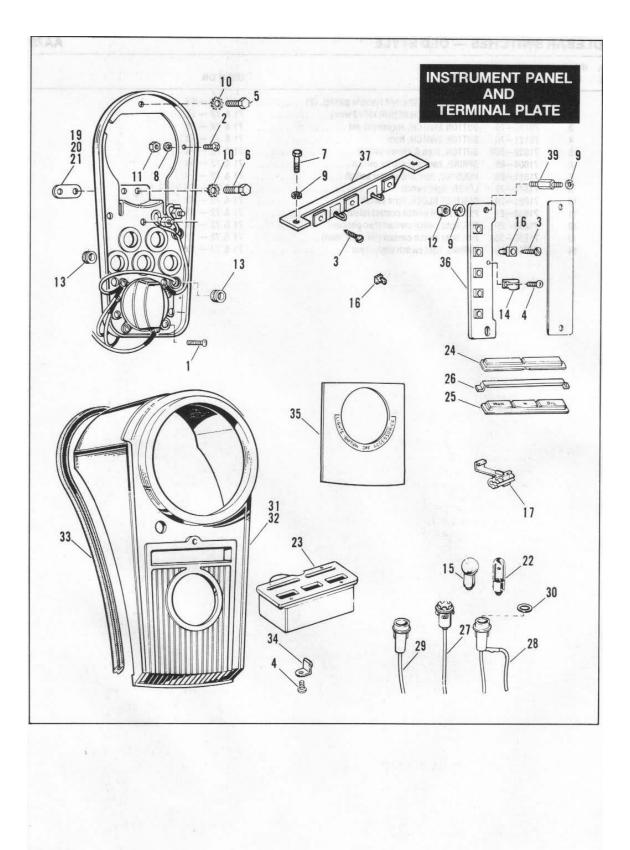

### GENERAL INFORMATION

This Parts Catalog has been prepared for your convenience when ordering parts for SUPER GLIDE Models FX, FXS, FXEF, FXS-80 and FXEF-80. Wherever possible, parts are shown in assembly breakdown sequence. Index numbers shown in the illustrations correspond to index numbers in parts lists. Consult the illustrations when ordering parts so you are sure to get what you want. In most cases, only the latest parts are shown in the illustrations, however, parts lists cover some parts used as early as 1971.

Number in parenthesis following description of part is the quantity needed for complete assembly shown in illustration. If there is no number in parenthesis, only one is used.

Prices of parts and accessories listed in this catalog are published separately in the latest RETAIL PRICE LIST.