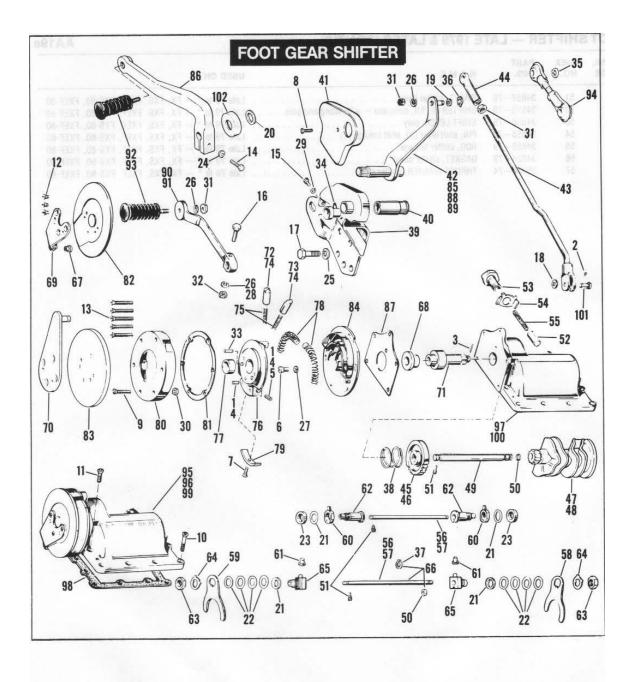

### GENERAL INFORMATION

This Parts Catalog has been prepared for your convenience when ordering parts for SUPER GLIDE Models FX, FXS, FXEF, FXS-80 and FXEF-80. Wherever possible, parts are shown in assembly breakdown sequence. Index numbers shown in the illustrations correspond to index numbers in parts lists. Consult the illustrations when ordering parts so you are sure to get what you want. In most cases, only the latest parts are shown in the illustrations, however, parts lists cover some parts used as early as 1971.

Number in parenthesis following description of part is the quantity needed for complete assembly shown in illustration. If there is no number in parenthesis, only one is used.

Prices of parts and accessories listed in this catalog are published separately in the latest RETAIL PRICE LIST.