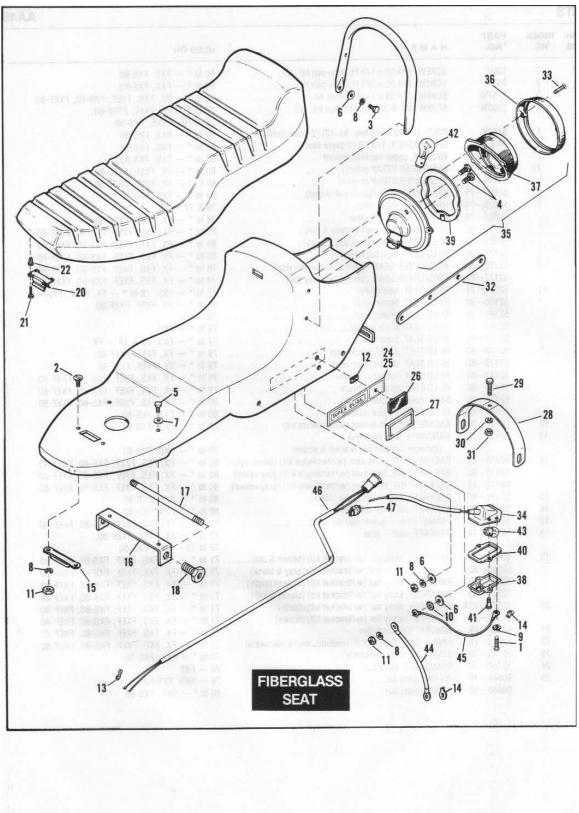

### GENERAL INFORMATION

This Parts Catalog has been prepared for your convenience when ordering parts for SUPER GLIDE Models FX, FXS, FXEF, FXS-80 and FXEF-80. Wherever possible, parts are shown in assembly breakdown sequence. Index numbers shown in the illustrations correspond to index numbers in parts lists. Consult the illustrations when ordering parts so you are sure to get what you want. In most cases, only the latest parts are shown in the illustrations, however, parts lists cover some parts used as early as 1971.

Number in parenthesis following description of part is the quantity needed for complete assembly shown in illustration. If there is no number in parenthesis, only one is used.

Prices of parts and accessories listed in this catalog are published separately in the latest RETAIL PRICE LIST.