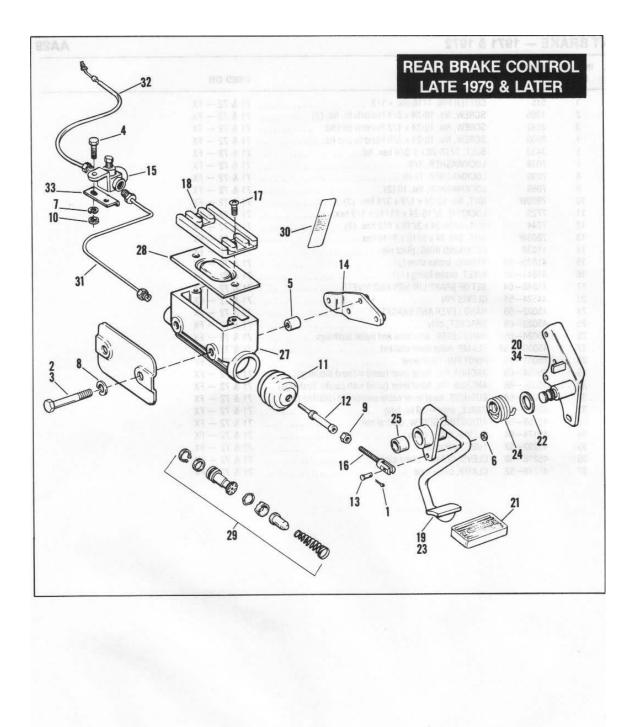

### GENERAL INFORMATION

This Parts Catalog has been prepared for your convenience when ordering parts for SUPER GLIDE Models FX, FXS, FXEF, FXS-80 and FXEF-80. Wherever possible, parts are shown in assembly breakdown sequence. Index numbers shown in the illustrations correspond to index numbers in parts lists. Consult the illustrations when ordering parts so you are sure to get what you want. In most cases, only the latest parts are shown in the illustrations, however, parts lists cover some parts used as early as 1971.

Number in parenthesis following description of part is the quantity needed for complete assembly shown in illustration. If there is no number in parenthesis, only one is used.

Prices of parts and accessories listed in this catalog are published separately in the latest RETAIL PRICE LIST.