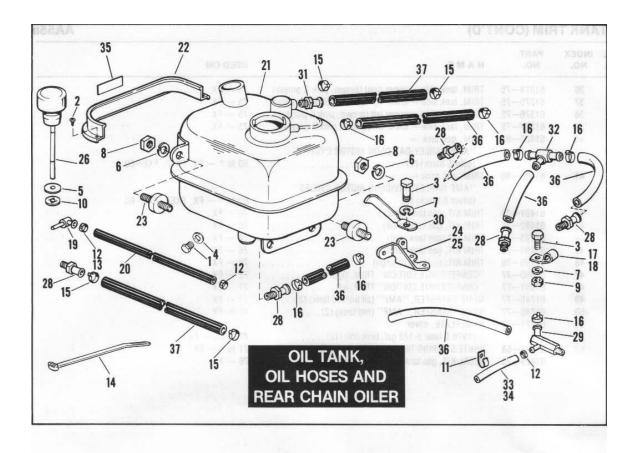

### GENERAL INFORMATION

This Parts Catalog has been prepared for your convenience when ordering parts for SUPER GLIDE Models FX, FXS, FXEF, FXS-80 and FXEF-80. Wherever possible, parts are shown in assembly breakdown sequence. Index numbers shown in the illustrations correspond to index numbers in parts lists. Consult the illustrations when ordering parts so you are sure to get what you want. In most cases, only the latest parts are shown in the illustrations, however, parts lists cover some parts used as early as 1971.

Number in parenthesis following description of part is the quantity needed for complete assembly shown in illustration. If there is no number in parenthesis, only one is used.

Prices of parts and accessories listed in this catalog are published separately in the latest RETAIL PRICE LIST.