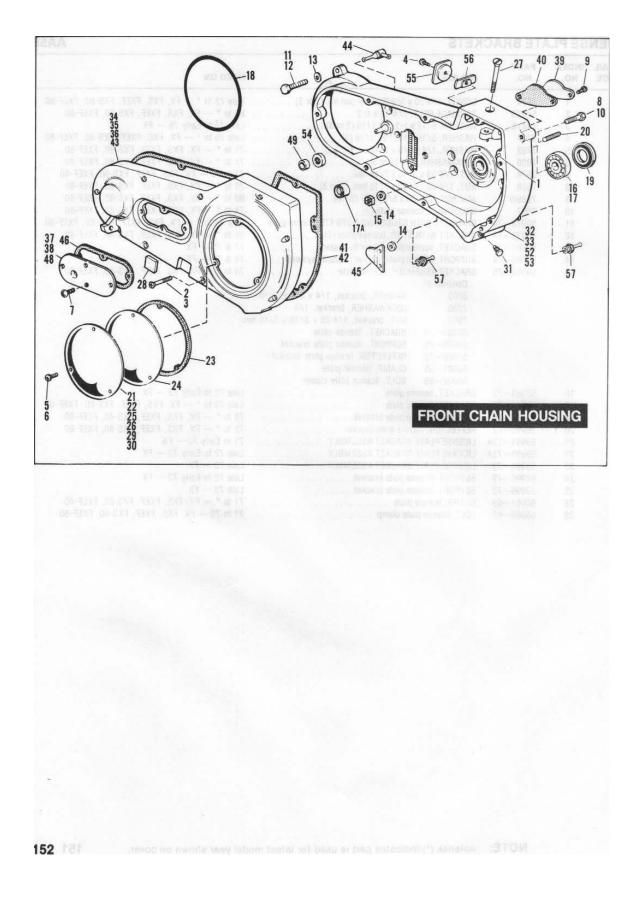

### GENERAL INFORMATION

This Parts Catalog has been prepared for your convenience when ordering parts for SUPER GLIDE Models FX, FXS, FXEF, FXS-80 and FXEF-80. Wherever possible, parts are shown in assembly breakdown sequence. Index numbers shown in the illustrations correspond to index numbers in parts lists. Consult the illustrations when ordering parts so you are sure to get what you want. In most cases, only the latest parts are shown in the illustrations, however, parts lists cover some parts used as early as 1971.

Number in parenthesis following description of part is the quantity needed for complete assembly shown in illustration. If there is no number in parenthesis, only one is used.

Prices of parts and accessories listed in this catalog are published separately in the latest RETAIL PRICE LIST.