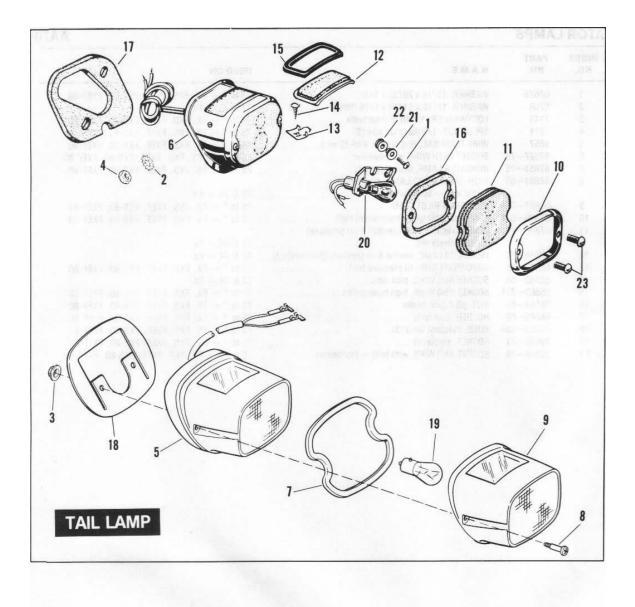

### GENERAL INFORMATION

This Parts Catalog has been prepared for your convenience when ordering parts for SUPER GLIDE Models FX, FXS, FXEF, FXS-80 and FXEF-80. Wherever possible, parts are shown in assembly breakdown sequence. Index numbers shown in the illustrations correspond to index numbers in parts lists. Consult the illustrations when ordering parts so you are sure to get what you want. In most cases, only the latest parts are shown in the illustrations, however, parts lists cover some parts used as early as 1971.

Number in parenthesis following description of part is the quantity needed for complete assembly shown in illustration. If there is no number in parenthesis, only one is used.

Prices of parts and accessories listed in this catalog are published separately in the latest RETAIL PRICE LIST.