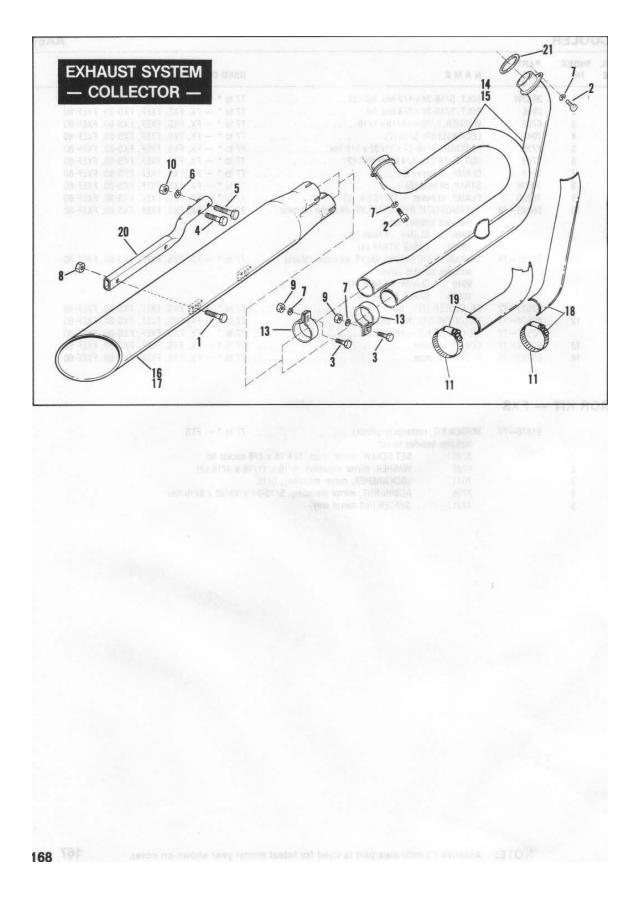

### GENERAL INFORMATION

This Parts Catalog has been prepared for your convenience when ordering parts for SUPER GLIDE Models FX, FXS, FXEF, FXS-80 and FXEF-80. Wherever possible, parts are shown in assembly breakdown sequence. Index numbers shown in the illustrations correspond to index numbers in parts lists. Consult the illustrations when ordering parts so you are sure to get what you want. In most cases, only the latest parts are shown in the illustrations, however, parts lists cover some parts used as early as 1971.

Number in parenthesis following description of part is the quantity needed for complete assembly shown in illustration. If there is no number in parenthesis, only one is used.

Prices of parts and accessories listed in this catalog are published separately in the latest RETAIL PRICE LIST.