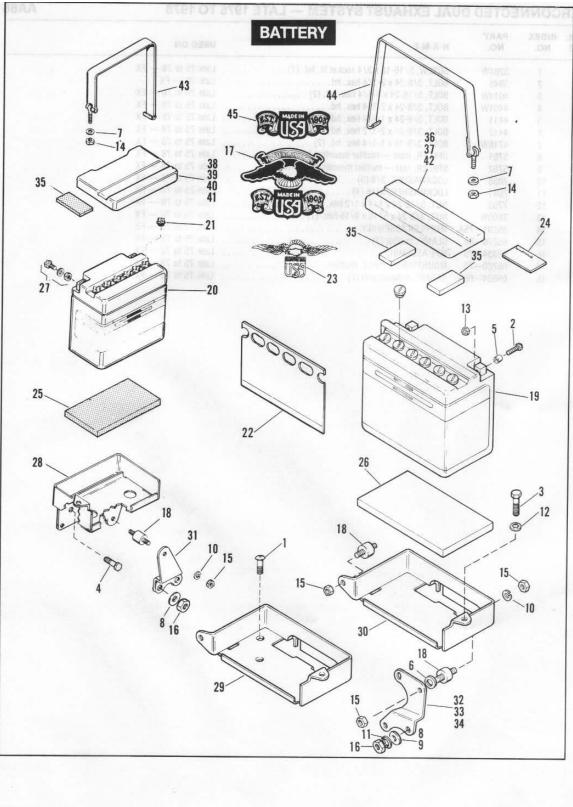

### GENERAL INFORMATION

This Parts Catalog has been prepared for your convenience when ordering parts for SUPER GLIDE Models FX, FXS, FXEF, FXS-80 and FXEF-80. Wherever possible, parts are shown in assembly breakdown sequence. Index numbers shown in the illustrations correspond to index numbers in parts lists. Consult the illustrations when ordering parts so you are sure to get what you want. In most cases, only the latest parts are shown in the illustrations, however, parts lists cover some parts used as early as 1971.

Number in parenthesis following description of part is the quantity needed for complete assembly shown in illustration. If there is no number in parenthesis, only one is used.

Prices of parts and accessories listed in this catalog are published separately in the latest RETAIL PRICE LIST.