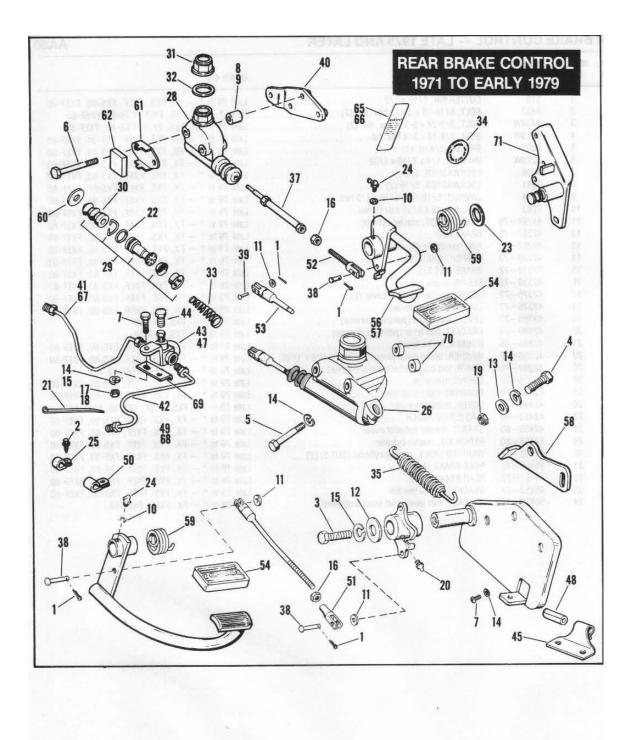

### GENERAL INFORMATION

This Parts Catalog has been prepared for your convenience when ordering parts for SUPER GLIDE Models FX, FXS, FXEF, FXS-80 and FXEF-80. Wherever possible, parts are shown in assembly breakdown sequence. Index numbers shown in the illustrations correspond to index numbers in parts lists. Consult the illustrations when ordering parts so you are sure to get what you want. In most cases, only the latest parts are shown in the illustrations, however, parts lists cover some parts used as early as 1971.

Number in parenthesis following description of part is the quantity needed for complete assembly shown in illustration. If there is no number in parenthesis, only one is used.

Prices of parts and accessories listed in this catalog are published separately in the latest RETAIL PRICE LIST.