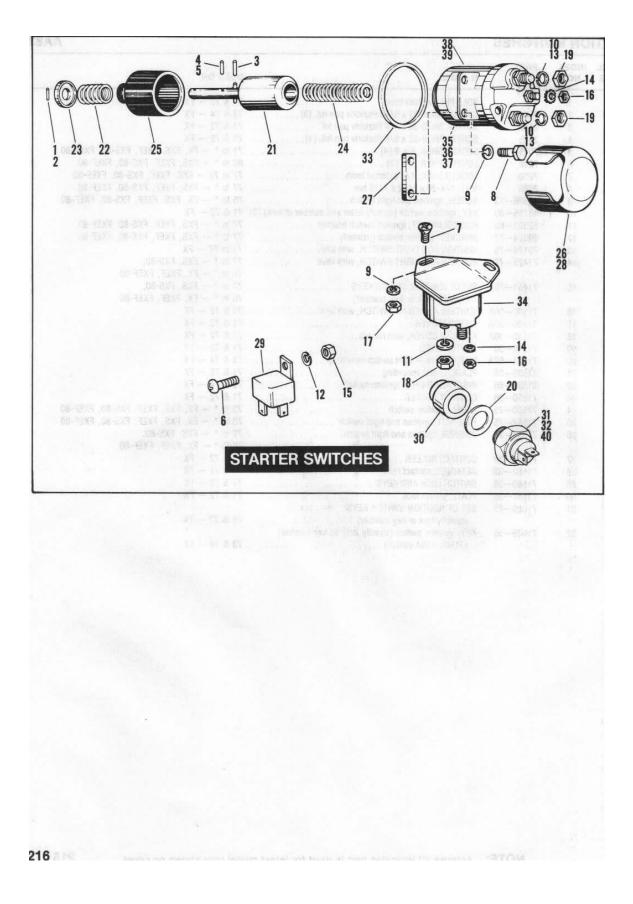

### GENERAL INFORMATION

This Parts Catalog has been prepared for your convenience when ordering parts for SUPER GLIDE Models FX, FXS, FXEF, FXS-80 and FXEF-80. Wherever possible, parts are shown in assembly breakdown sequence. Index numbers shown in the illustrations correspond to index numbers in parts lists. Consult the illustrations when ordering parts so you are sure to get what you want. In most cases, only the latest parts are shown in the illustrations, however, parts lists cover some parts used as early as 1971.

Number in parenthesis following description of part is the quantity needed for complete assembly shown in illustration. If there is no number in parenthesis, only one is used.

Prices of parts and accessories listed in this catalog are published separately in the latest RETAIL PRICE LIST.