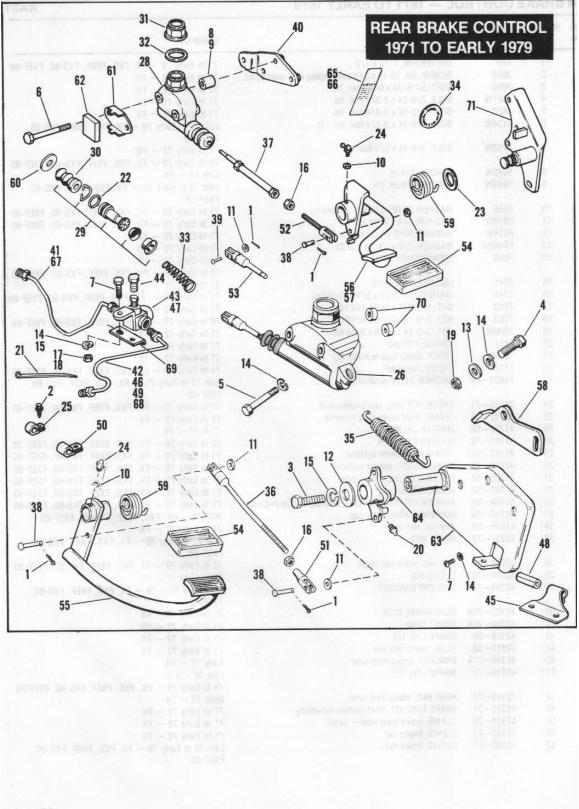

### GENERAL INFORMATION

This Parts Catalog has been prepared for your convenience when ordering parts for SUPER GLIDE Models FX, FXS, FXEF, FXS-80 and FXEF-80. Wherever possible, parts are shown in assembly breakdown sequence. Index numbers shown in the illustrations correspond to index numbers in parts lists. Consult the illustrations when ordering parts so you are sure to get what you want. In most cases, only the latest parts are shown in the illustrations, however, parts lists cover some parts used as early as 1971.

Number in parenthesis following description of part is the quantity needed for complete assembly shown in illustration. If there is no number in parenthesis, only one is used.

Prices of parts and accessories listed in this catalog are published separately in the latest RETAIL PRICE LIST.