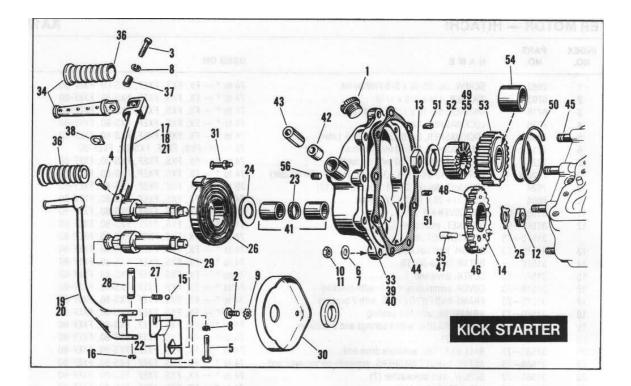

### GENERAL INFORMATION

This Parts Catalog has been prepared for your convenience when ordering parts for SUPER GLIDE Models FX, FXS, FXEF, FXS-80 and FXEF-80. Wherever possible, parts are shown in assembly breakdown sequence. Index numbers shown in the illustrations correspond to index numbers in parts lists. Consult the illustrations when ordering parts so you are sure to get what you want. In most cases, only the latest parts are shown in the illustrations, however, parts lists cover some parts used as early as 1971.

Number in parenthesis following description of part is the quantity needed for complete assembly shown in illustration. If there is no number in parenthesis, only one is used.

Prices of parts and accessories listed in this catalog are published separately in the latest RETAIL PRICE LIST.