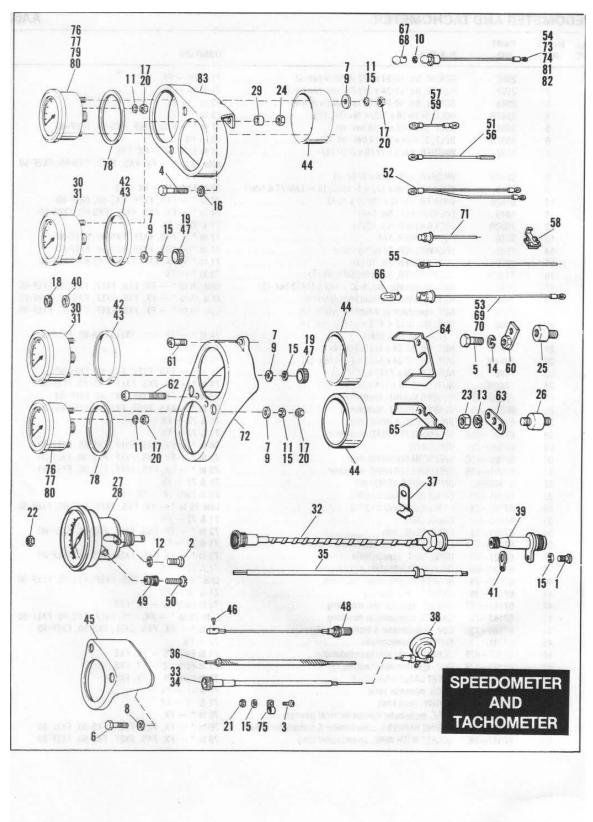

### GENERAL INFORMATION

This Parts Catalog has been prepared for your convenience when ordering parts for SUPER GLIDE Models FX, FXS, FXEF, FXS-80 and FXEF-80. Wherever possible, parts are shown in assembly breakdown sequence. Index numbers shown in the illustrations correspond to index numbers in parts lists. Consult the illustrations when ordering parts so you are sure to get what you want. In most cases, only the latest parts are shown in the illustrations, however, parts lists cover some parts used as early as 1971.

Number in parenthesis following description of part is the quantity needed for complete assembly shown in illustration. If there is no number in parenthesis, only one is used.

Prices of parts and accessories listed in this catalog are published separately in the latest RETAIL PRICE LIST.