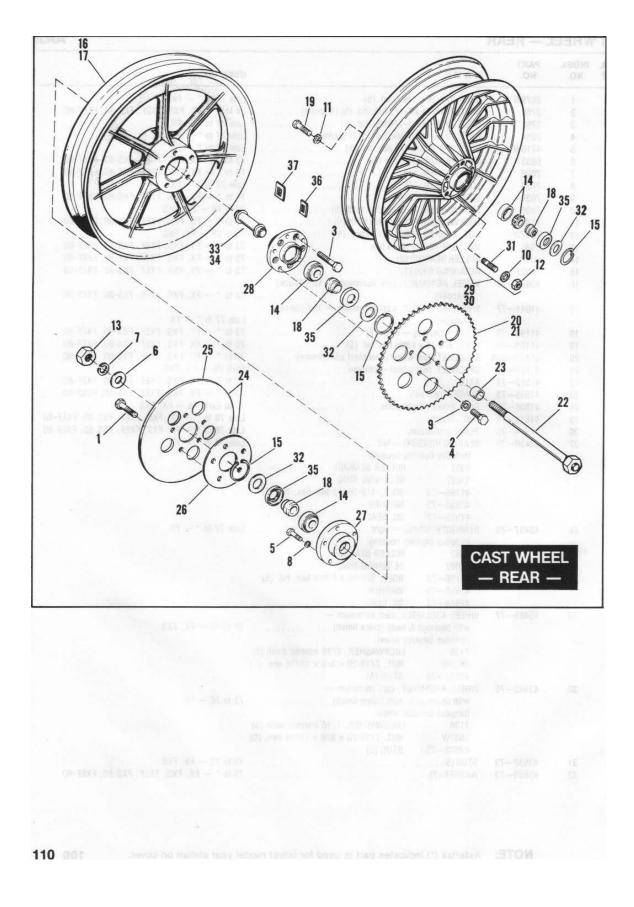

### GENERAL INFORMATION

This Parts Catalog has been prepared for your convenience when ordering parts for SUPER GLIDE Models FX, FXS, FXEF, FXS-80 and FXEF-80. Wherever possible, parts are shown in assembly breakdown sequence. Index numbers shown in the illustrations correspond to index numbers in parts lists. Consult the illustrations when ordering parts so you are sure to get what you want. In most cases, only the latest parts are shown in the illustrations, however, parts lists cover some parts used as early as 1971.

Number in parenthesis following description of part is the quantity needed for complete assembly shown in illustration. If there is no number in parenthesis, only one is used.

Prices of parts and accessories listed in this catalog are published separately in the latest RETAIL PRICE LIST.