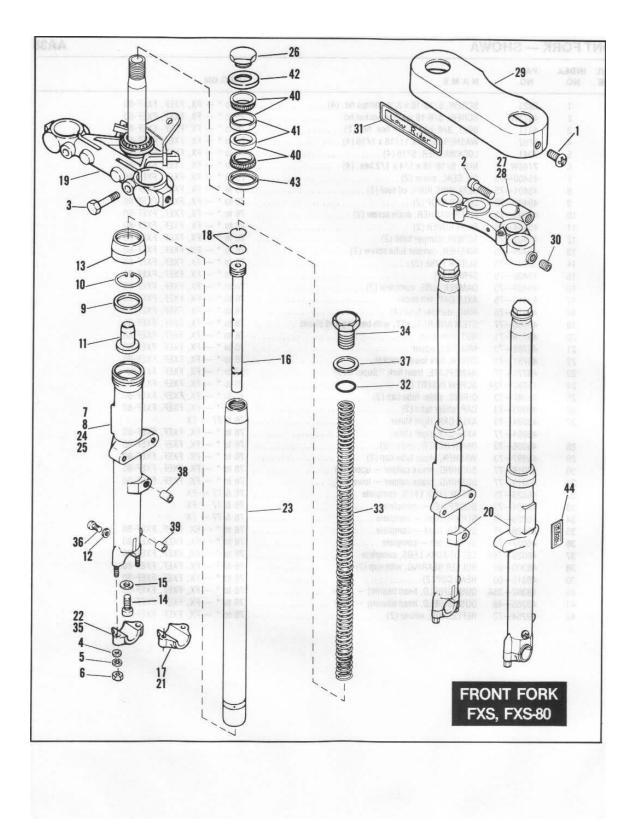

### GENERAL INFORMATION

This Parts Catalog has been prepared for your convenience when ordering parts for SUPER GLIDE Models FX, FXS, FXEF, FXS-80 and FXEF-80. Wherever possible, parts are shown in assembly breakdown sequence. Index numbers shown in the illustrations correspond to index numbers in parts lists. Consult the illustrations when ordering parts so you are sure to get what you want. In most cases, only the latest parts are shown in the illustrations, however, parts lists cover some parts used as early as 1971.

Number in parenthesis following description of part is the quantity needed for complete assembly shown in illustration. If there is no number in parenthesis, only one is used.

Prices of parts and accessories listed in this catalog are published separately in the latest RETAIL PRICE LIST.