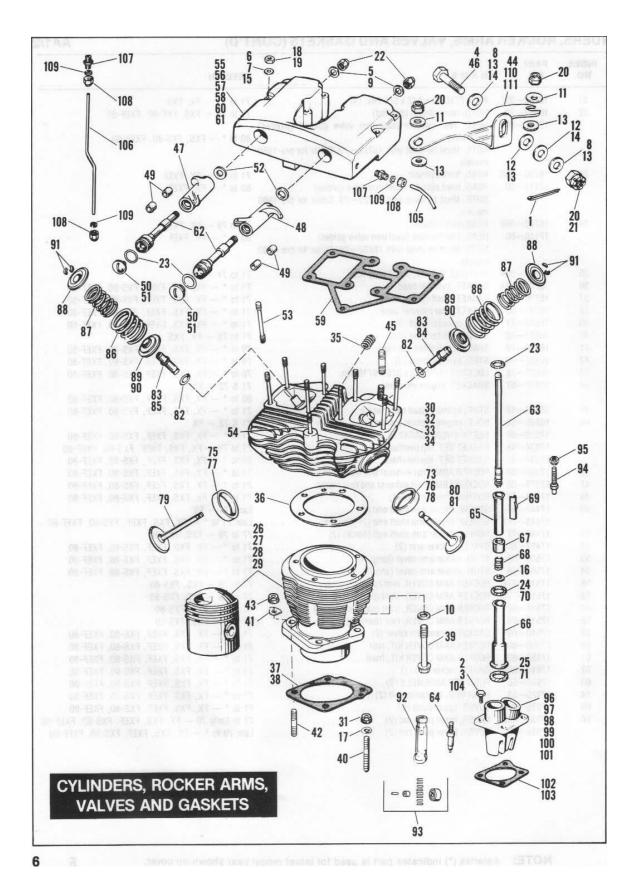

### GENERAL INFORMATION

This Parts Catalog has been prepared for your convenience when ordering parts for SUPER GLIDE Models FX, FXS, FXEF, FXS-80 and FXEF-80. Wherever possible, parts are shown in assembly breakdown sequence. Index numbers shown in the illustrations correspond to index numbers in parts lists. Consult the illustrations when ordering parts so you are sure to get what you want. In most cases, only the latest parts are shown in the illustrations, however, parts lists cover some parts used as early as 1971.

Number in parenthesis following description of part is the quantity needed for complete assembly shown in illustration. If there is no number in parenthesis, only one is used.

Prices of parts and accessories listed in this catalog are published separately in the latest RETAIL PRICE LIST.