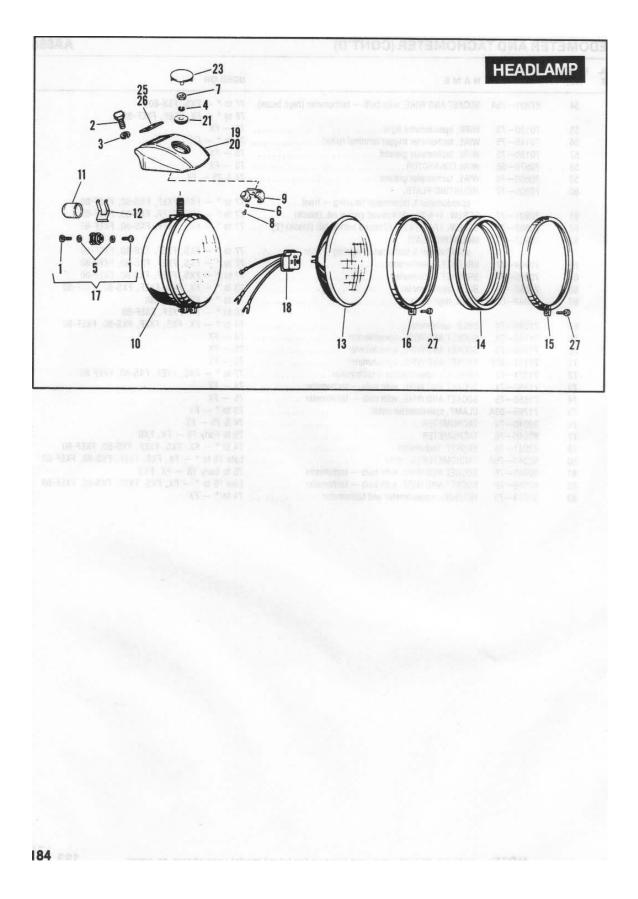

### GENERAL INFORMATION

This Parts Catalog has been prepared for your convenience when ordering parts for SUPER GLIDE Models FX, FXS, FXEF, FXS-80 and FXEF-80. Wherever possible, parts are shown in assembly breakdown sequence. Index numbers shown in the illustrations correspond to index numbers in parts lists. Consult the illustrations when ordering parts so you are sure to get what you want. In most cases, only the latest parts are shown in the illustrations, however, parts lists cover some parts used as early as 1971.

Number in parenthesis following description of part is the quantity needed for complete assembly shown in illustration. If there is no number in parenthesis, only one is used.

Prices of parts and accessories listed in this catalog are published separately in the latest RETAIL PRICE LIST.