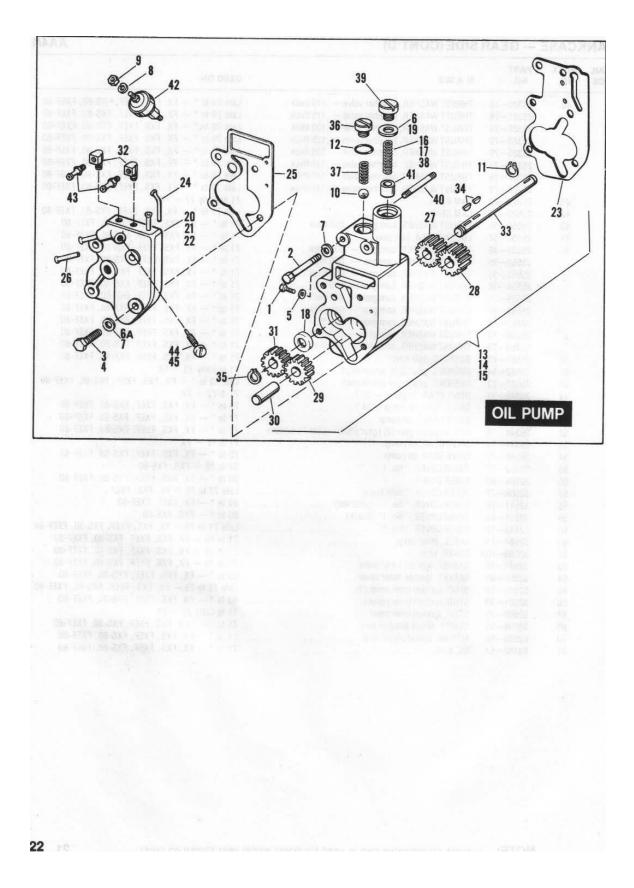

### GENERAL INFORMATION

This Parts Catalog has been prepared for your convenience when ordering parts for SUPER GLIDE Models FX, FXS, FXEF, FXS-80 and FXEF-80. Wherever possible, parts are shown in assembly breakdown sequence. Index numbers shown in the illustrations correspond to index numbers in parts lists. Consult the illustrations when ordering parts so you are sure to get what you want. In most cases, only the latest parts are shown in the illustrations, however, parts lists cover some parts used as early as 1971.

Number in parenthesis following description of part is the quantity needed for complete assembly shown in illustration. If there is no number in parenthesis, only one is used.

Prices of parts and accessories listed in this catalog are published separately in the latest RETAIL PRICE LIST.