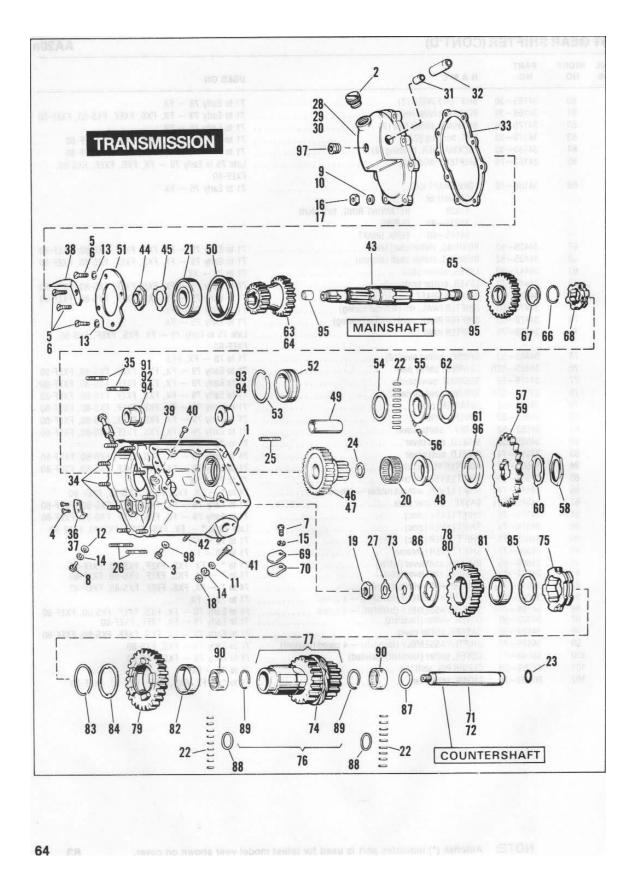

### GENERAL INFORMATION

This Parts Catalog has been prepared for your convenience when ordering parts for SUPER GLIDE Models FX, FXS, FXEF, FXS-80 and FXEF-80. Wherever possible, parts are shown in assembly breakdown sequence. Index numbers shown in the illustrations correspond to index numbers in parts lists. Consult the illustrations when ordering parts so you are sure to get what you want. In most cases, only the latest parts are shown in the illustrations, however, parts lists cover some parts used as early as 1971.

Number in parenthesis following description of part is the quantity needed for complete assembly shown in illustration. If there is no number in parenthesis, only one is used.

Prices of parts and accessories listed in this catalog are published separately in the latest RETAIL PRICE LIST.