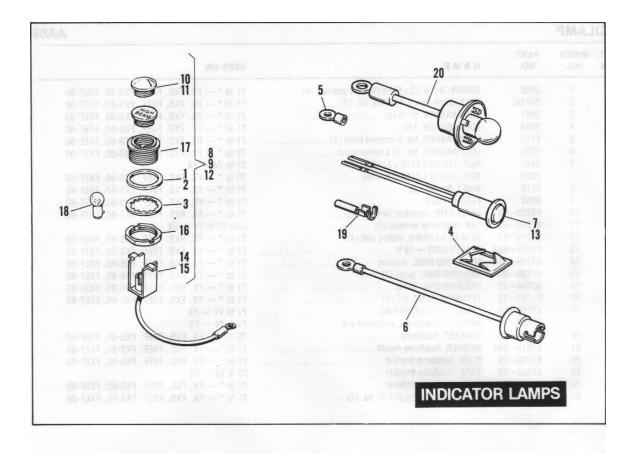

### GENERAL INFORMATION

This Parts Catalog has been prepared for your convenience when ordering parts for SUPER GLIDE Models FX, FXS, FXEF, FXS-80 and FXEF-80. Wherever possible, parts are shown in assembly breakdown sequence. Index numbers shown in the illustrations correspond to index numbers in parts lists. Consult the illustrations when ordering parts so you are sure to get what you want. In most cases, only the latest parts are shown in the illustrations, however, parts lists cover some parts used as early as 1971.

Number in parenthesis following description of part is the quantity needed for complete assembly shown in illustration. If there is no number in parenthesis, only one is used.

Prices of parts and accessories listed in this catalog are published separately in the latest RETAIL PRICE LIST.