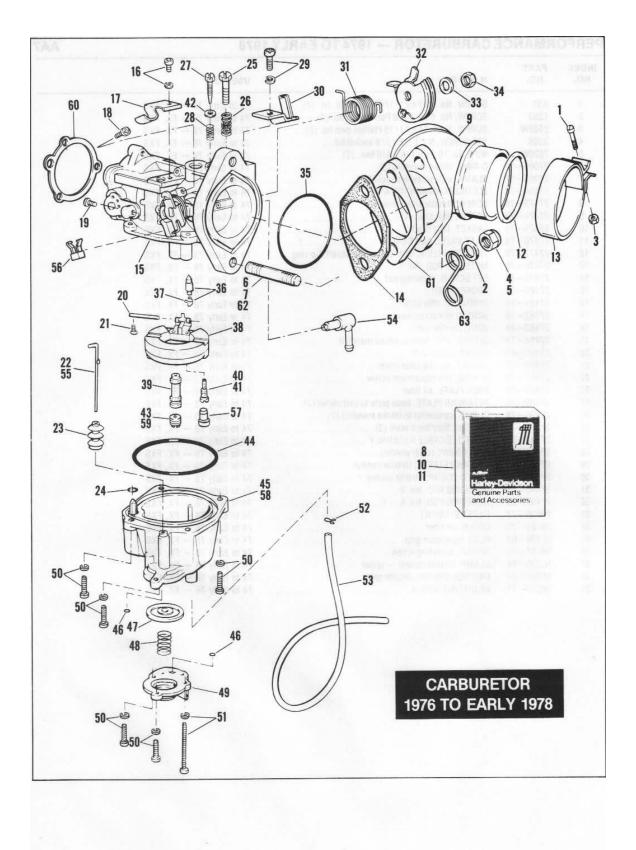

### GENERAL INFORMATION

This Parts Catalog has been prepared for your convenience when ordering parts for SUPER GLIDE Models FX, FXS, FXEF, FXS-80 and FXEF-80. Wherever possible, parts are shown in assembly breakdown sequence. Index numbers shown in the illustrations correspond to index numbers in parts lists. Consult the illustrations when ordering parts so you are sure to get what you want. In most cases, only the latest parts are shown in the illustrations, however, parts lists cover some parts used as early as 1971.

Number in parenthesis following description of part is the quantity needed for complete assembly shown in illustration. If there is no number in parenthesis, only one is used.

Prices of parts and accessories listed in this catalog are published separately in the latest RETAIL PRICE LIST.