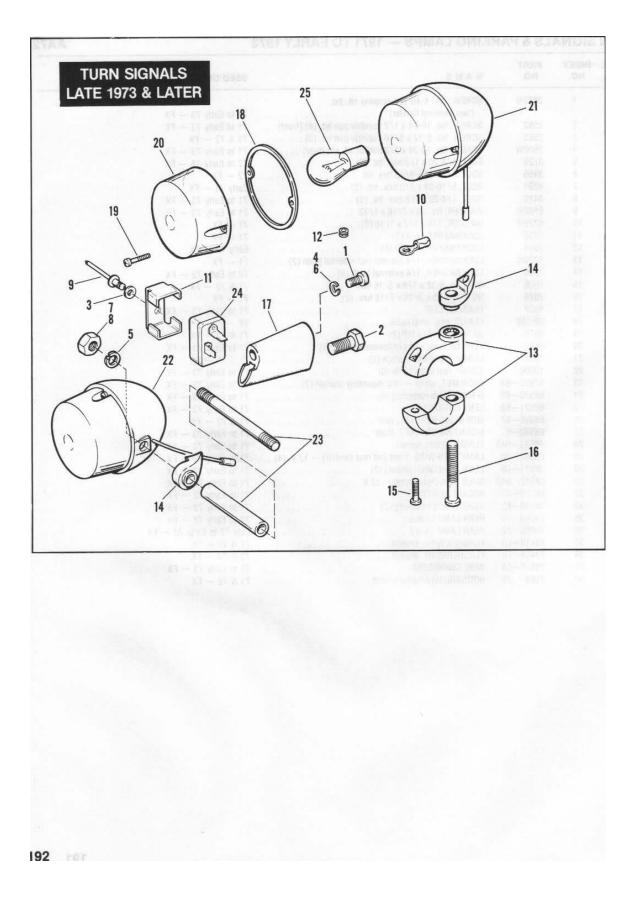

### GENERAL INFORMATION

This Parts Catalog has been prepared for your convenience when ordering parts for SUPER GLIDE Models FX, FXS, FXEF, FXS-80 and FXEF-80. Wherever possible, parts are shown in assembly breakdown sequence. Index numbers shown in the illustrations correspond to index numbers in parts lists. Consult the illustrations when ordering parts so you are sure to get what you want. In most cases, only the latest parts are shown in the illustrations, however, parts lists cover some parts used as early as 1971.

Number in parenthesis following description of part is the quantity needed for complete assembly shown in illustration. If there is no number in parenthesis, only one is used.

Prices of parts and accessories listed in this catalog are published separately in the latest RETAIL PRICE LIST.