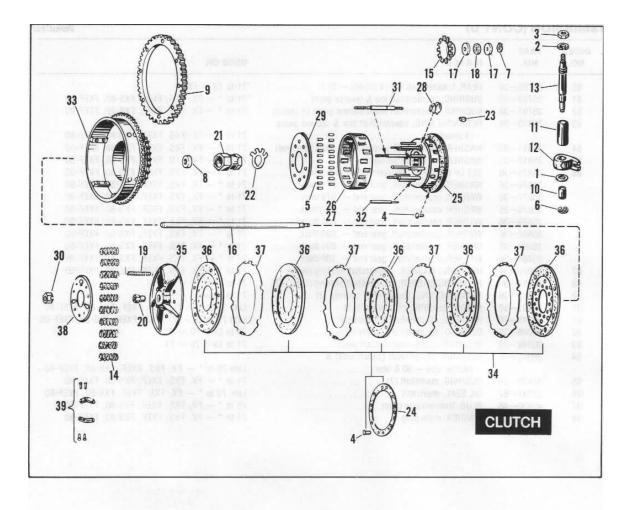

### GENERAL INFORMATION

This Parts Catalog has been prepared for your convenience when ordering parts for SUPER GLIDE Models FX, FXS, FXEF, FXS-80 and FXEF-80. Wherever possible, parts are shown in assembly breakdown sequence. Index numbers shown in the illustrations correspond to index numbers in parts lists. Consult the illustrations when ordering parts so you are sure to get what you want. In most cases, only the latest parts are shown in the illustrations, however, parts lists cover some parts used as early as 1971.

Number in parenthesis following description of part is the quantity needed for complete assembly shown in illustration. If there is no number in parenthesis, only one is used.

Prices of parts and accessories listed in this catalog are published separately in the latest RETAIL PRICE LIST.