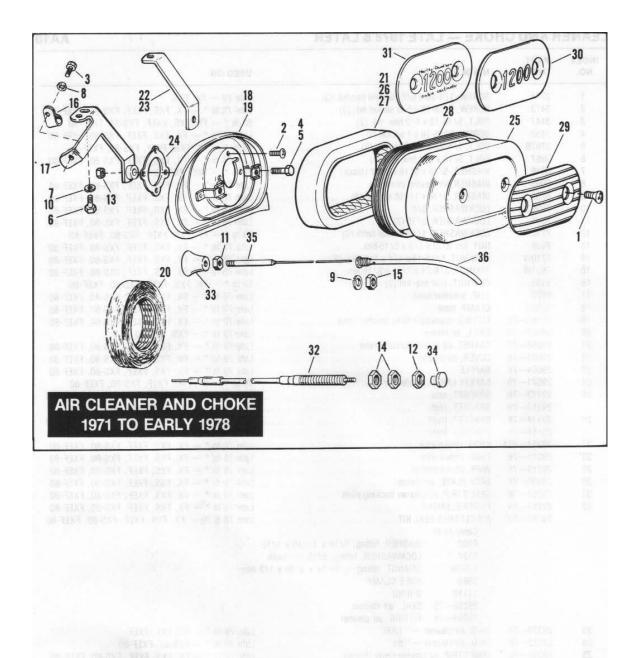

### GENERAL INFORMATION

This Parts Catalog has been prepared for your convenience when ordering parts for SUPER GLIDE Models FX, FXS, FXEF, FXS-80 and FXEF-80. Wherever possible, parts are shown in assembly breakdown sequence. Index numbers shown in the illustrations correspond to index numbers in parts lists. Consult the illustrations when ordering parts so you are sure to get what you want. In most cases, only the latest parts are shown in the illustrations, however, parts lists cover some parts used as early as 1971.

Number in parenthesis following description of part is the quantity needed for complete assembly shown in illustration. If there is no number in parenthesis, only one is used.

Prices of parts and accessories listed in this catalog are published separately in the latest RETAIL PRICE LIST.