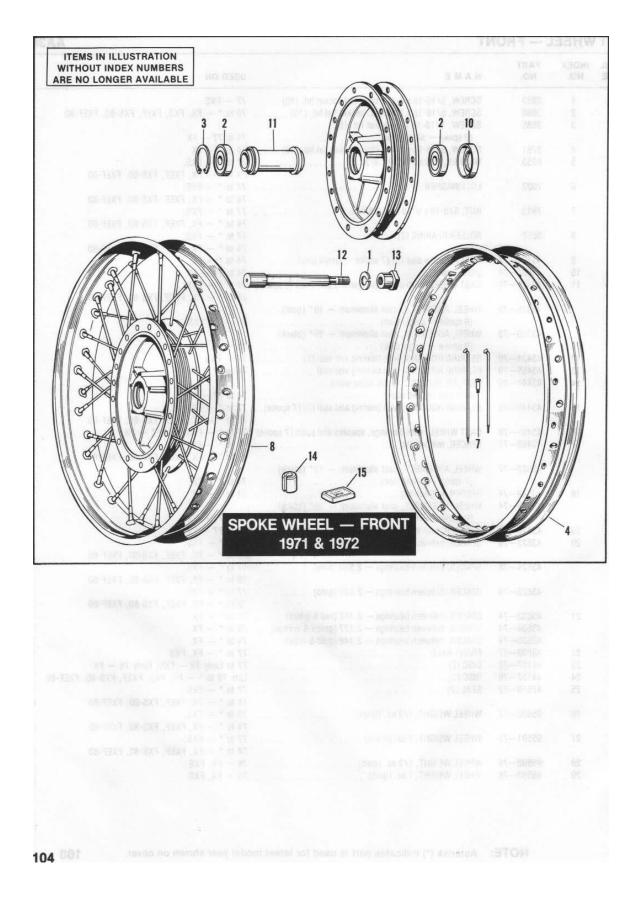

### GENERAL INFORMATION

This Parts Catalog has been prepared for your convenience when ordering parts for SUPER GLIDE Models FX, FXS, FXEF, FXS-80 and FXEF-80. Wherever possible, parts are shown in assembly breakdown sequence. Index numbers shown in the illustrations correspond to index numbers in parts lists. Consult the illustrations when ordering parts so you are sure to get what you want. In most cases, only the latest parts are shown in the illustrations, however, parts lists cover some parts used as early as 1971.

Number in parenthesis following description of part is the quantity needed for complete assembly shown in illustration. If there is no number in parenthesis, only one is used.

Prices of parts and accessories listed in this catalog are published separately in the latest RETAIL PRICE LIST.