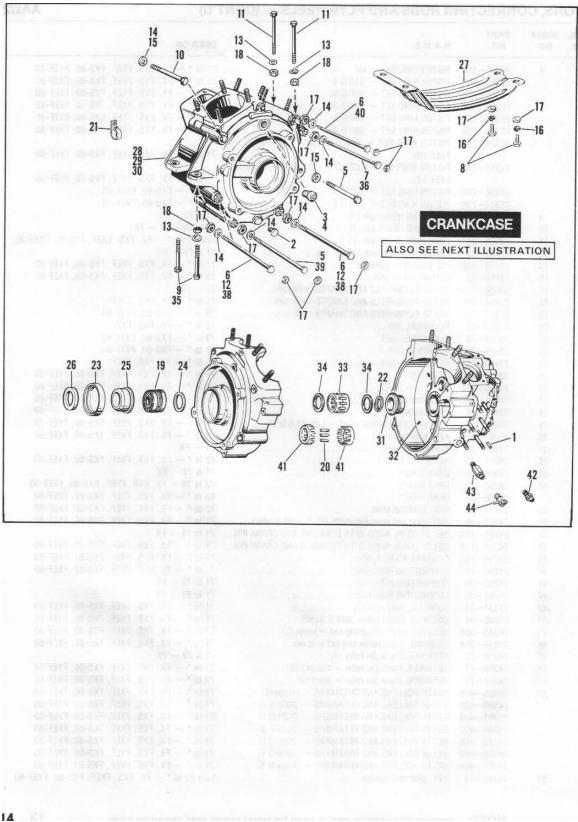

### GENERAL INFORMATION

This Parts Catalog has been prepared for your convenience when ordering parts for SUPER GLIDE Models FX, FXS, FXEF, FXS-80 and FXEF-80. Wherever possible, parts are shown in assembly breakdown sequence. Index numbers shown in the illustrations correspond to index numbers in parts lists. Consult the illustrations when ordering parts so you are sure to get what you want. In most cases, only the latest parts are shown in the illustrations, however, parts lists cover some parts used as early as 1971.

Number in parenthesis following description of part is the quantity needed for complete assembly shown in illustration. If there is no number in parenthesis, only one is used.

Prices of parts and accessories listed in this catalog are published separately in the latest RETAIL PRICE LIST.