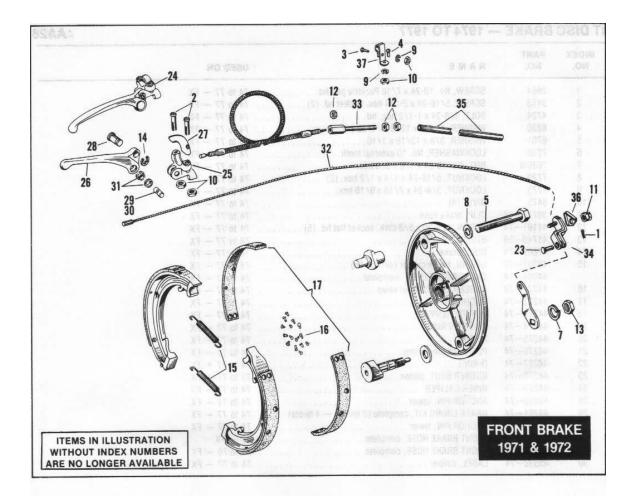

### GENERAL INFORMATION

This Parts Catalog has been prepared for your convenience when ordering parts for SUPER GLIDE Models FX, FXS, FXEF, FXS-80 and FXEF-80. Wherever possible, parts are shown in assembly breakdown sequence. Index numbers shown in the illustrations correspond to index numbers in parts lists. Consult the illustrations when ordering parts so you are sure to get what you want. In most cases, only the latest parts are shown in the illustrations, however, parts lists cover some parts used as early as 1971.

Number in parenthesis following description of part is the quantity needed for complete assembly shown in illustration. If there is no number in parenthesis, only one is used.

Prices of parts and accessories listed in this catalog are published separately in the latest RETAIL PRICE LIST.