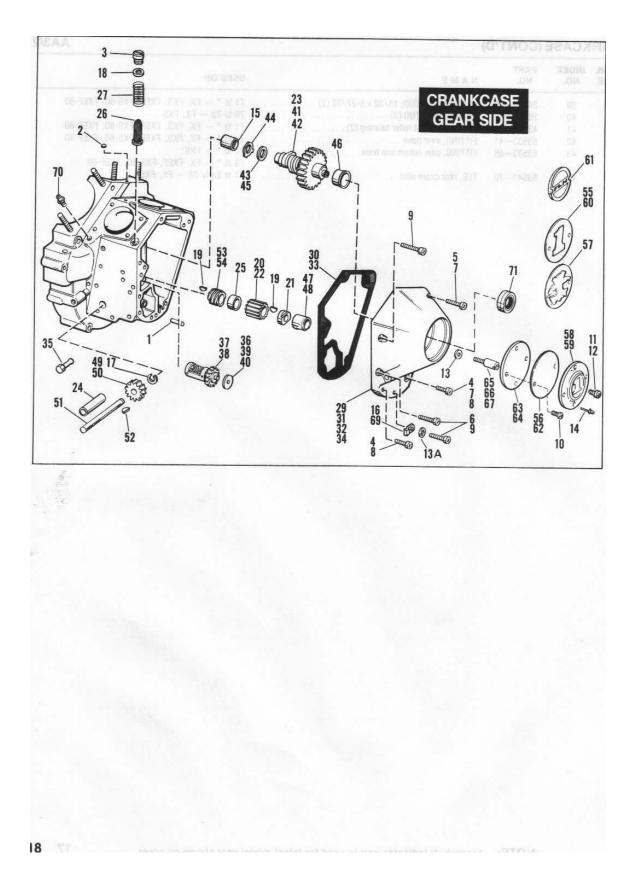

### GENERAL INFORMATION

This Parts Catalog has been prepared for your convenience when ordering parts for SUPER GLIDE Models FX, FXS, FXEF, FXS-80 and FXEF-80. Wherever possible, parts are shown in assembly breakdown sequence. Index numbers shown in the illustrations correspond to index numbers in parts lists. Consult the illustrations when ordering parts so you are sure to get what you want. In most cases, only the latest parts are shown in the illustrations, however, parts lists cover some parts used as early as 1971.

Number in parenthesis following description of part is the quantity needed for complete assembly shown in illustration. If there is no number in parenthesis, only one is used.

Prices of parts and accessories listed in this catalog are published separately in the latest RETAIL PRICE LIST.