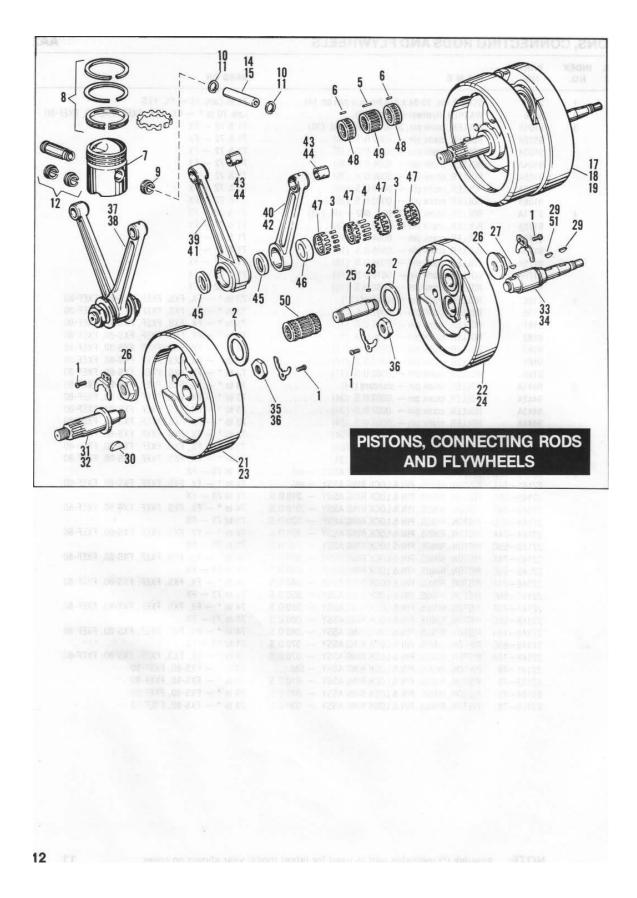

### GENERAL INFORMATION

This Parts Catalog has been prepared for your convenience when ordering parts for SUPER GLIDE Models FX, FXS, FXEF, FXS-80 and FXEF-80. Wherever possible, parts are shown in assembly breakdown sequence. Index numbers shown in the illustrations correspond to index numbers in parts lists. Consult the illustrations when ordering parts so you are sure to get what you want. In most cases, only the latest parts are shown in the illustrations, however, parts lists cover some parts used as early as 1971.

Number in parenthesis following description of part is the quantity needed for complete assembly shown in illustration. If there is no number in parenthesis, only one is used.

Prices of parts and accessories listed in this catalog are published separately in the latest RETAIL PRICE LIST.