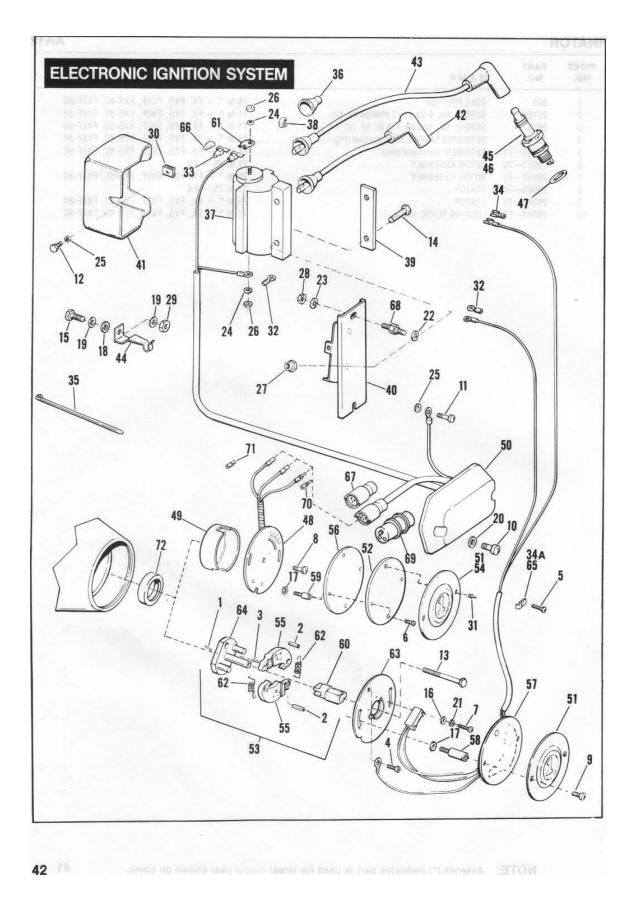

### GENERAL INFORMATION

This Parts Catalog has been prepared for your convenience when ordering parts for SUPER GLIDE Models FX, FXS, FXEF, FXS-80 and FXEF-80. Wherever possible, parts are shown in assembly breakdown sequence. Index numbers shown in the illustrations correspond to index numbers in parts lists. Consult the illustrations when ordering parts so you are sure to get what you want. In most cases, only the latest parts are shown in the illustrations, however, parts lists cover some parts used as early as 1971.

Number in parenthesis following description of part is the quantity needed for complete assembly shown in illustration. If there is no number in parenthesis, only one is used.

Prices of parts and accessories listed in this catalog are published separately in the latest RETAIL PRICE LIST.