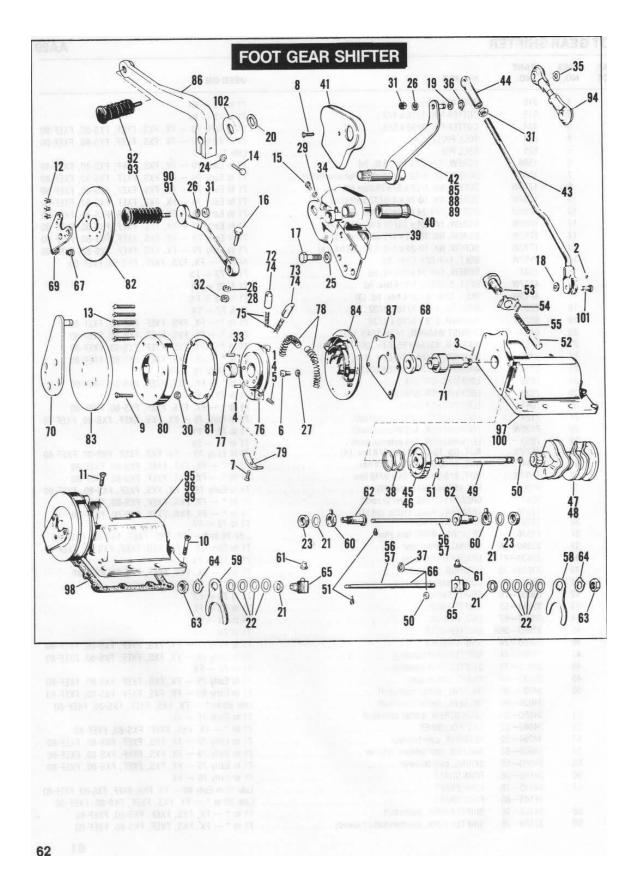

### GENERAL INFORMATION

This Parts Catalog has been prepared for your convenience when ordering parts for SUPER GLIDE Models FX, FXS, FXEF, FXS-80 and FXEF-80. Wherever possible, parts are shown in assembly breakdown sequence. Index numbers shown in the illustrations correspond to index numbers in parts lists. Consult the illustrations when ordering parts so you are sure to get what you want. In most cases, only the latest parts are shown in the illustrations, however, parts lists cover some parts used as early as 1971.

Number in parenthesis following description of part is the quantity needed for complete assembly shown in illustration. If there is no number in parenthesis, only one is used.

Prices of parts and accessories listed in this catalog are published separately in the latest RETAIL PRICE LIST.