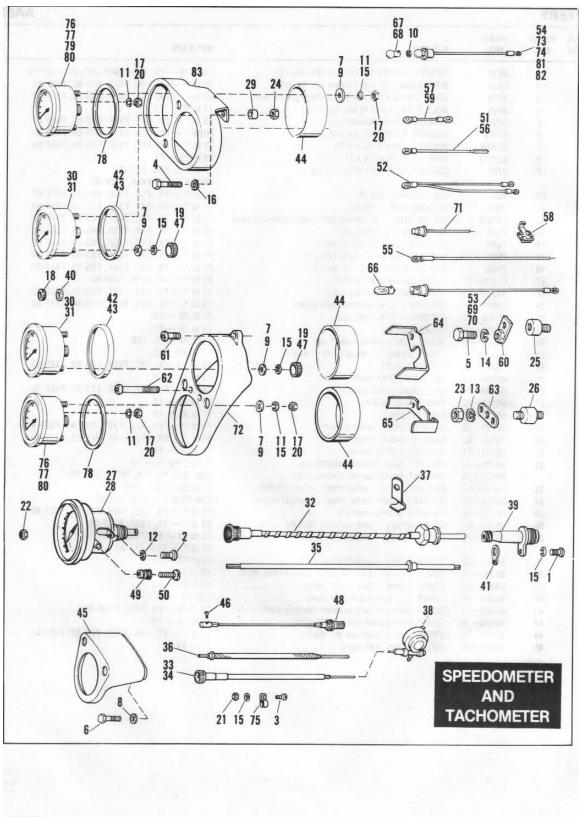

### GENERAL INFORMATION

This Parts Catalog has been prepared for your convenience when ordering parts for SUPER GLIDE Models FX, FXS, FXEF, FXS-80 and FXEF-80. Wherever possible, parts are shown in assembly breakdown sequence. Index numbers shown in the illustrations correspond to index numbers in parts lists. Consult the illustrations when ordering parts so you are sure to get what you want. In most cases, only the latest parts are shown in the illustrations, however, parts lists cover some parts used as early as 1971.

Number in parenthesis following description of part is the quantity needed for complete assembly shown in illustration. If there is no number in parenthesis, only one is used.

Prices of parts and accessories listed in this catalog are published separately in the latest RETAIL PRICE LIST.