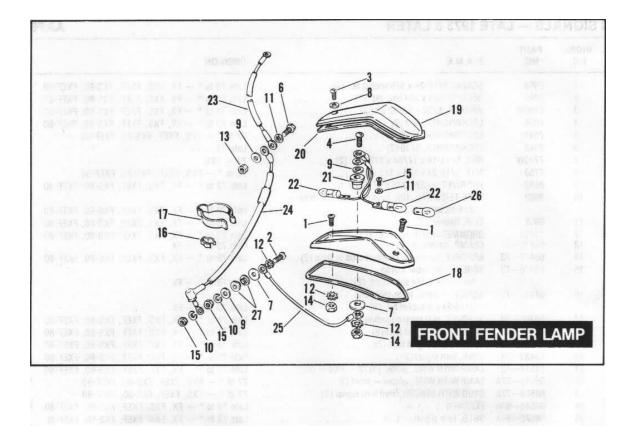

### GENERAL INFORMATION

This Parts Catalog has been prepared for your convenience when ordering parts for SUPER GLIDE Models FX, FXS, FXEF, FXS-80 and FXEF-80. Wherever possible, parts are shown in assembly breakdown sequence. Index numbers shown in the illustrations correspond to index numbers in parts lists. Consult the illustrations when ordering parts so you are sure to get what you want. In most cases, only the latest parts are shown in the illustrations, however, parts lists cover some parts used as early as 1971.

Number in parenthesis following description of part is the quantity needed for complete assembly shown in illustration. If there is no number in parenthesis, only one is used.

Prices of parts and accessories listed in this catalog are published separately in the latest RETAIL PRICE LIST.