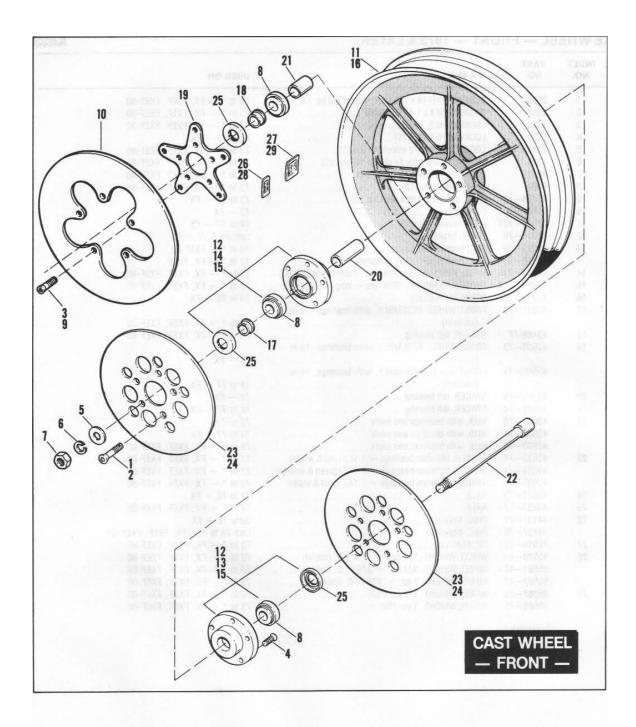

### GENERAL INFORMATION

This Parts Catalog has been prepared for your convenience when ordering parts for SUPER GLIDE Models FX, FXS, FXEF, FXS-80 and FXEF-80. Wherever possible, parts are shown in assembly breakdown sequence. Index numbers shown in the illustrations correspond to index numbers in parts lists. Consult the illustrations when ordering parts so you are sure to get what you want. In most cases, only the latest parts are shown in the illustrations, however, parts lists cover some parts used as early as 1971.

Number in parenthesis following description of part is the quantity needed for complete assembly shown in illustration. If there is no number in parenthesis, only one is used.

Prices of parts and accessories listed in this catalog are published separately in the latest RETAIL PRICE LIST.