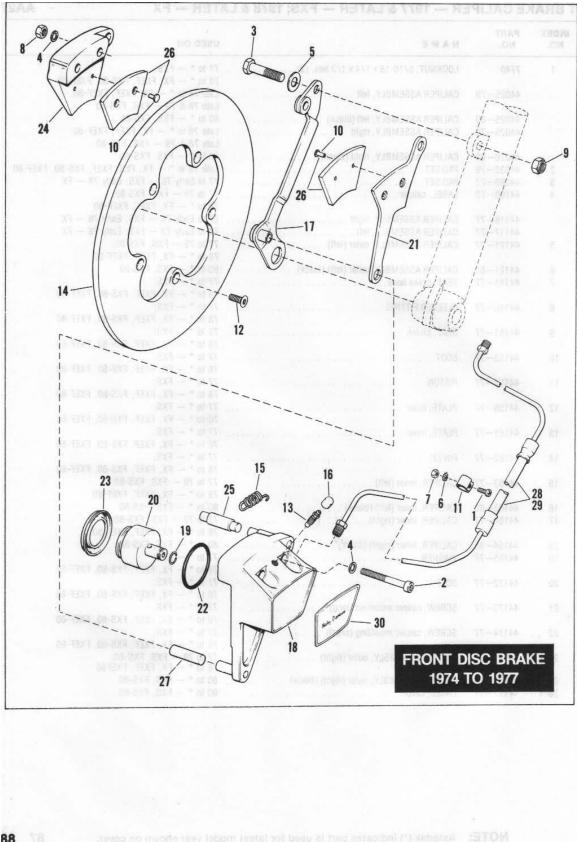

### GENERAL INFORMATION

This Parts Catalog has been prepared for your convenience when ordering parts for SUPER GLIDE Models FX, FXS, FXEF, FXS-80 and FXEF-80. Wherever possible, parts are shown in assembly breakdown sequence. Index numbers shown in the illustrations correspond to index numbers in parts lists. Consult the illustrations when ordering parts so you are sure to get what you want. In most cases, only the latest parts are shown in the illustrations, however, parts lists cover some parts used as early as 1971.

Number in parenthesis following description of part is the quantity needed for complete assembly shown in illustration. If there is no number in parenthesis, only one is used.

Prices of parts and accessories listed in this catalog are published separately in the latest RETAIL PRICE LIST.

The following instructions should be followed carefully when ordering parts:

 Specify the correct part number for each item. Check the "Used On" column of the parts list which shows the model on which the part fits. Whenever in doubt, refer to the Vehicle Identification Number (V.I.N.) stamped on the engine crankcase.