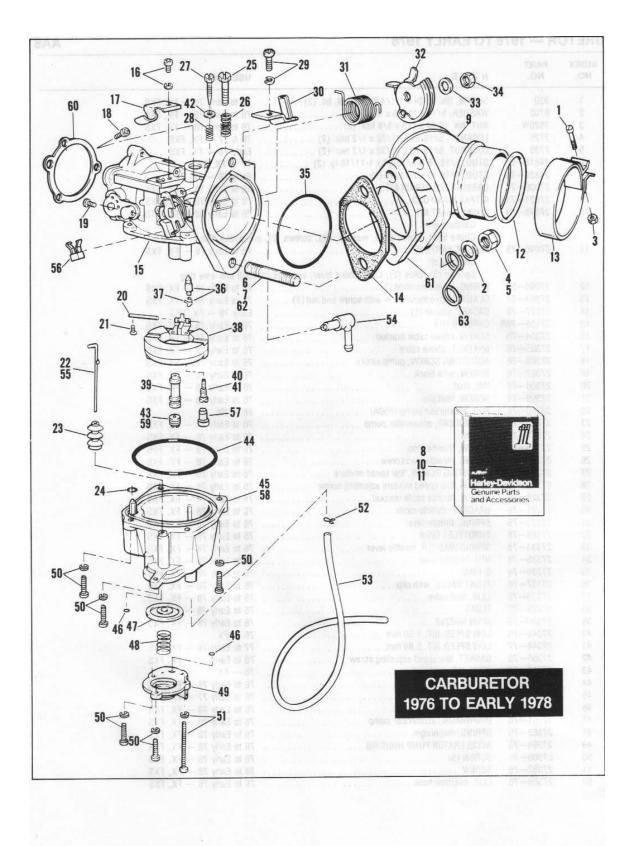

### GENERAL INFORMATION

This Parts Catalog has been prepared for your convenience when ordering parts for SUPER GLIDE Models FX, FXS, FXEF, FXS-80 and FXEF-80. Wherever possible, parts are shown in assembly breakdown sequence. Index numbers shown in the illustrations correspond to index numbers in parts lists. Consult the illustrations when ordering parts so you are sure to get what you want. In most cases, only the latest parts are shown in the illustrations, however, parts lists cover some parts used as early as 1971.

Number in parenthesis following description of part is the quantity needed for complete assembly shown in illustration. If there is no number in parenthesis, only one is used.

Prices of parts and accessories listed in this catalog are published separately in the latest RETAIL PRICE LIST.