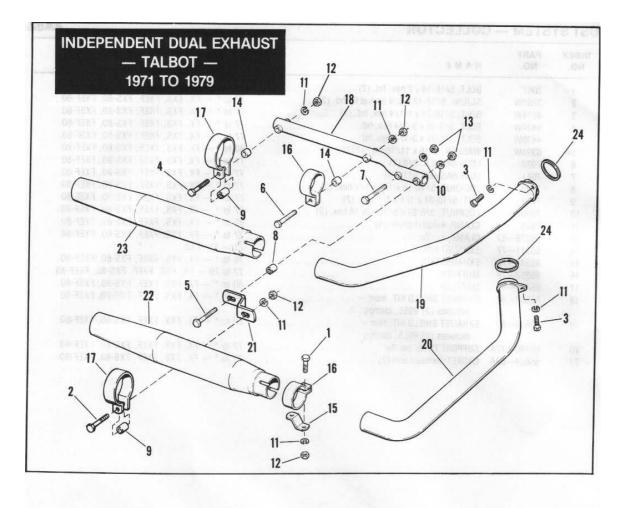

### GENERAL INFORMATION

This Parts Catalog has been prepared for your convenience when ordering parts for SUPER GLIDE Models FX, FXS, FXEF, FXS-80 and FXEF-80. Wherever possible, parts are shown in assembly breakdown sequence. Index numbers shown in the illustrations correspond to index numbers in parts lists. Consult the illustrations when ordering parts so you are sure to get what you want. In most cases, only the latest parts are shown in the illustrations, however, parts lists cover some parts used as early as 1971.

Number in parenthesis following description of part is the quantity needed for complete assembly shown in illustration. If there is no number in parenthesis, only one is used.

Prices of parts and accessories listed in this catalog are published separately in the latest RETAIL PRICE LIST.