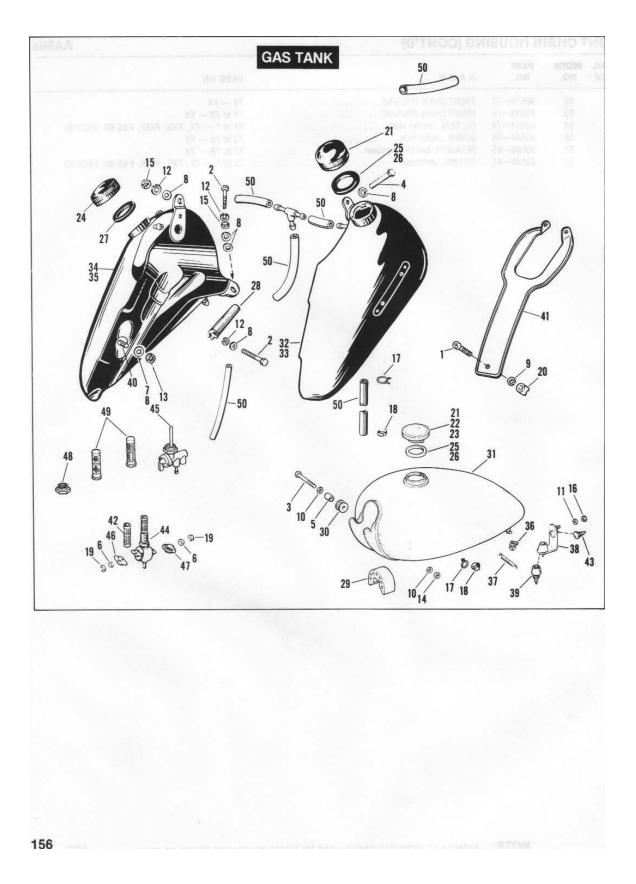

### GENERAL INFORMATION

This Parts Catalog has been prepared for your convenience when ordering parts for SUPER GLIDE Models FX, FXS, FXEF, FXS-80 and FXEF-80. Wherever possible, parts are shown in assembly breakdown sequence. Index numbers shown in the illustrations correspond to index numbers in parts lists. Consult the illustrations when ordering parts so you are sure to get what you want. In most cases, only the latest parts are shown in the illustrations, however, parts lists cover some parts used as early as 1971.

Number in parenthesis following description of part is the quantity needed for complete assembly shown in illustration. If there is no number in parenthesis, only one is used.

Prices of parts and accessories listed in this catalog are published separately in the latest RETAIL PRICE LIST.