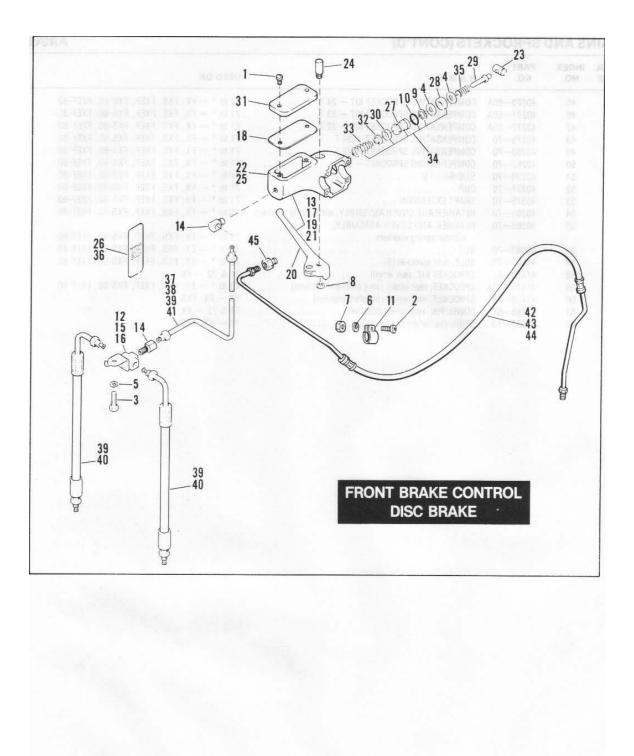

### GENERAL INFORMATION

This Parts Catalog has been prepared for your convenience when ordering parts for SUPER GLIDE Models FX, FXS, FXEF, FXS-80 and FXEF-80. Wherever possible, parts are shown in assembly breakdown sequence. Index numbers shown in the illustrations correspond to index numbers in parts lists. Consult the illustrations when ordering parts so you are sure to get what you want. In most cases, only the latest parts are shown in the illustrations, however, parts lists cover some parts used as early as 1971.

Number in parenthesis following description of part is the quantity needed for complete assembly shown in illustration. If there is no number in parenthesis, only one is used.

Prices of parts and accessories listed in this catalog are published separately in the latest RETAIL PRICE LIST.