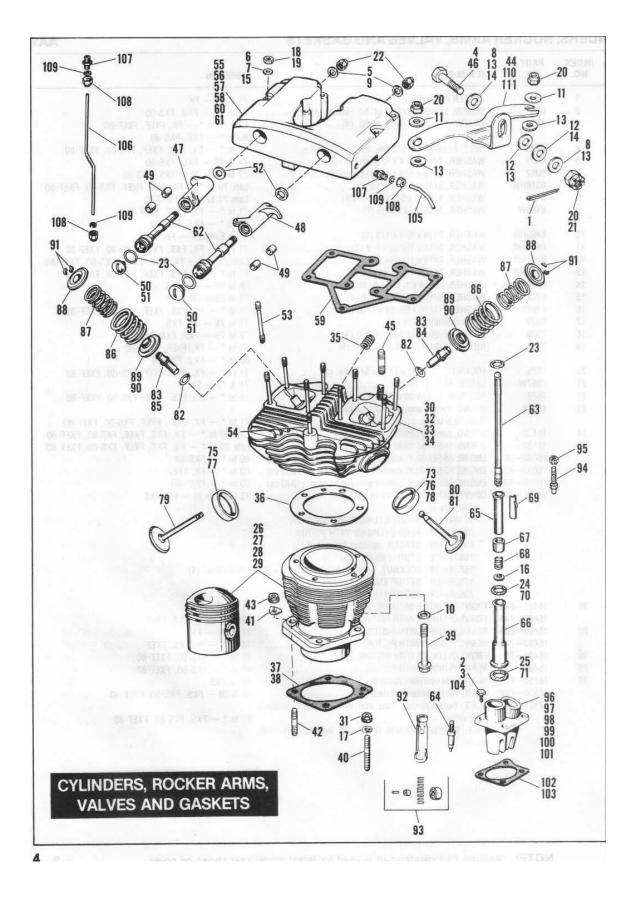

### GENERAL INFORMATION

This Parts Catalog has been prepared for your convenience when ordering parts for SUPER GLIDE Models FX, FXS, FXEF, FXS-80 and FXEF-80. Wherever possible, parts are shown in assembly breakdown sequence. Index numbers shown in the illustrations correspond to index numbers in parts lists. Consult the illustrations when ordering parts so you are sure to get what you want. In most cases, only the latest parts are shown in the illustrations, however, parts lists cover some parts used as early as 1971.

Number in parenthesis following description of part is the quantity needed for complete assembly shown in illustration. If there is no number in parenthesis, only one is used.

Prices of parts and accessories listed in this catalog are published separately in the latest RETAIL PRICE LIST.