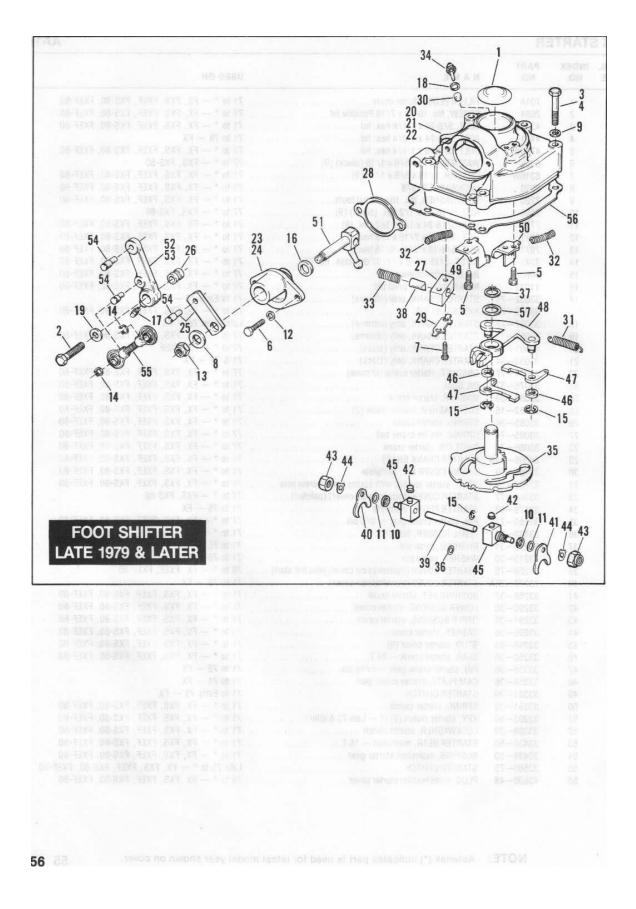

### GENERAL INFORMATION

This Parts Catalog has been prepared for your convenience when ordering parts for SUPER GLIDE Models FX, FXS, FXEF, FXS-80 and FXEF-80. Wherever possible, parts are shown in assembly breakdown sequence. Index numbers shown in the illustrations correspond to index numbers in parts lists. Consult the illustrations when ordering parts so you are sure to get what you want. In most cases, only the latest parts are shown in the illustrations, however, parts lists cover some parts used as early as 1971.

Number in parenthesis following description of part is the quantity needed for complete assembly shown in illustration. If there is no number in parenthesis, only one is used.

Prices of parts and accessories listed in this catalog are published separately in the latest RETAIL PRICE LIST.