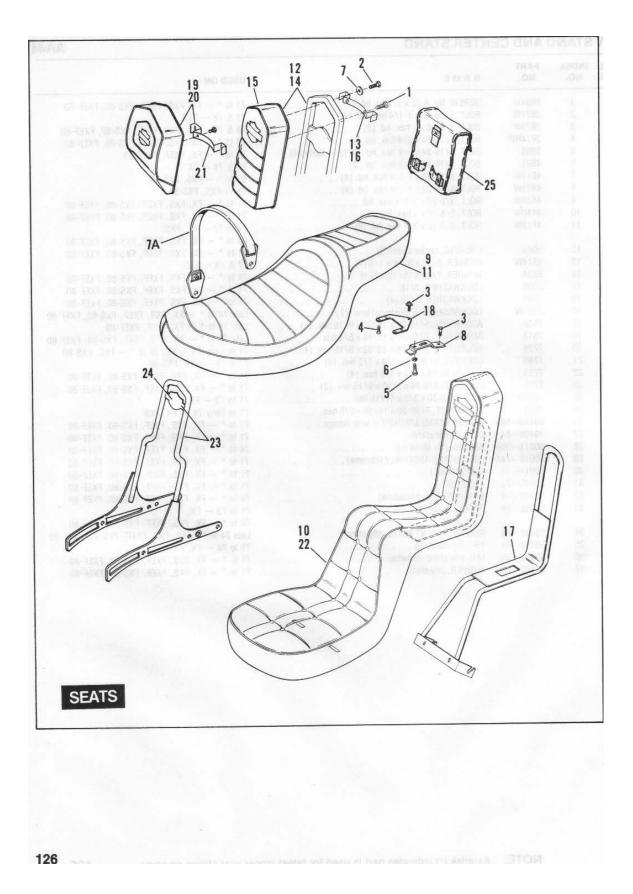

### GENERAL INFORMATION

This Parts Catalog has been prepared for your convenience when ordering parts for SUPER GLIDE Models FX, FXS, FXEF, FXS-80 and FXEF-80. Wherever possible, parts are shown in assembly breakdown sequence. Index numbers shown in the illustrations correspond to index numbers in parts lists. Consult the illustrations when ordering parts so you are sure to get what you want. In most cases, only the latest parts are shown in the illustrations, however, parts lists cover some parts used as early as 1971.

Number in parenthesis following description of part is the quantity needed for complete assembly shown in illustration. If there is no number in parenthesis, only one is used.

Prices of parts and accessories listed in this catalog are published separately in the latest RETAIL PRICE LIST.