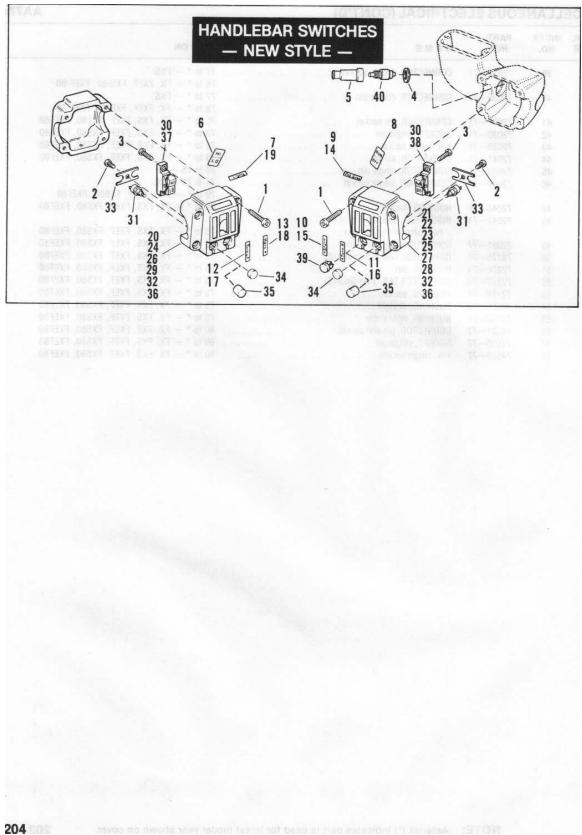

### GENERAL INFORMATION

This Parts Catalog has been prepared for your convenience when ordering parts for SUPER GLIDE Models FX, FXS, FXEF, FXS-80 and FXEF-80. Wherever possible, parts are shown in assembly breakdown sequence. Index numbers shown in the illustrations correspond to index numbers in parts lists. Consult the illustrations when ordering parts so you are sure to get what you want. In most cases, only the latest parts are shown in the illustrations, however, parts lists cover some parts used as early as 1971.

Number in parenthesis following description of part is the quantity needed for complete assembly shown in illustration. If there is no number in parenthesis, only one is used.

Prices of parts and accessories listed in this catalog are published separately in the latest RETAIL PRICE LIST.