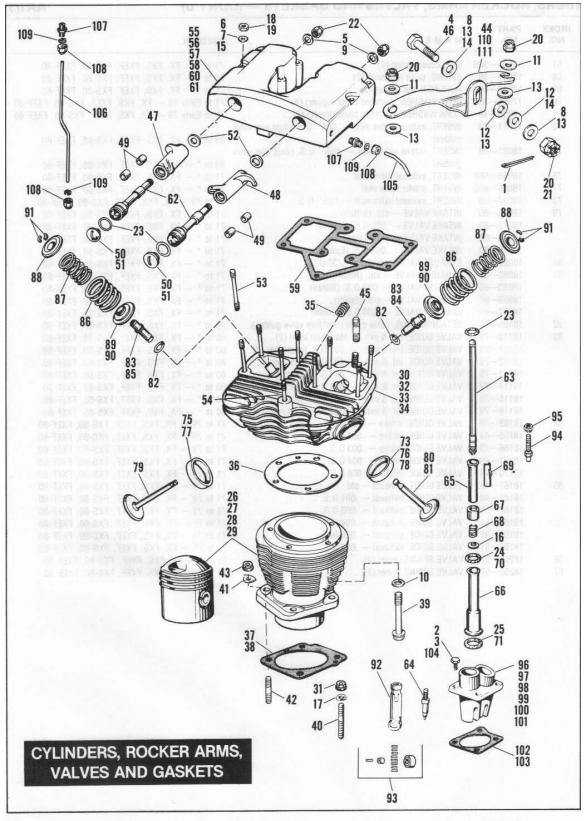

### GENERAL INFORMATION

This Parts Catalog has been prepared for your convenience when ordering parts for SUPER GLIDE Models FX, FXS, FXEF, FXS-80 and FXEF-80. Wherever possible, parts are shown in assembly breakdown sequence. Index numbers shown in the illustrations correspond to index numbers in parts lists. Consult the illustrations when ordering parts so you are sure to get what you want. In most cases, only the latest parts are shown in the illustrations, however, parts lists cover some parts used as early as 1971.

Number in parenthesis following description of part is the quantity needed for complete assembly shown in illustration. If there is no number in parenthesis, only one is used.

Prices of parts and accessories listed in this catalog are published separately in the latest RETAIL PRICE LIST.