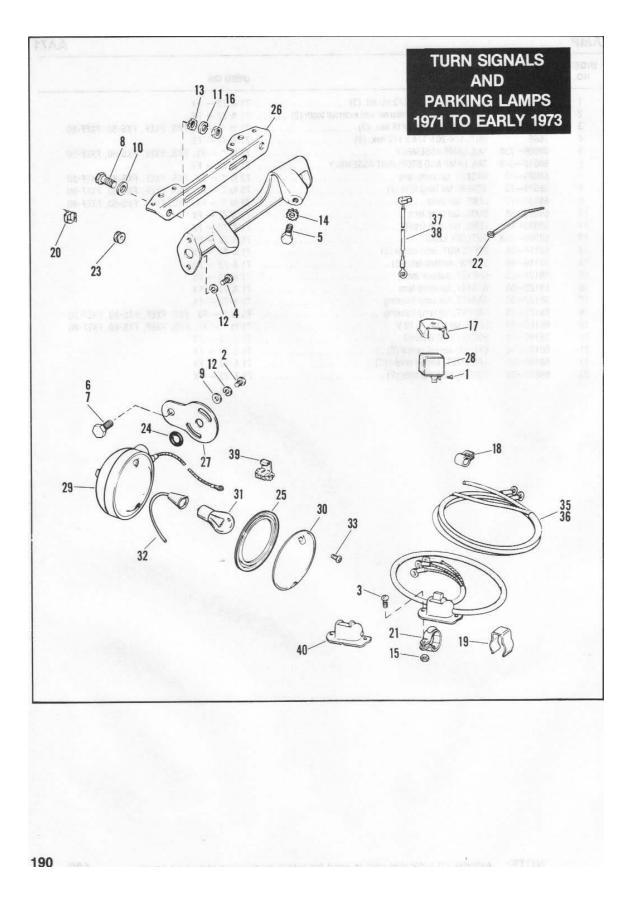

### GENERAL INFORMATION

This Parts Catalog has been prepared for your convenience when ordering parts for SUPER GLIDE Models FX, FXS, FXEF, FXS-80 and FXEF-80. Wherever possible, parts are shown in assembly breakdown sequence. Index numbers shown in the illustrations correspond to index numbers in parts lists. Consult the illustrations when ordering parts so you are sure to get what you want. In most cases, only the latest parts are shown in the illustrations, however, parts lists cover some parts used as early as 1971.

Number in parenthesis following description of part is the quantity needed for complete assembly shown in illustration. If there is no number in parenthesis, only one is used.

Prices of parts and accessories listed in this catalog are published separately in the latest RETAIL PRICE LIST.