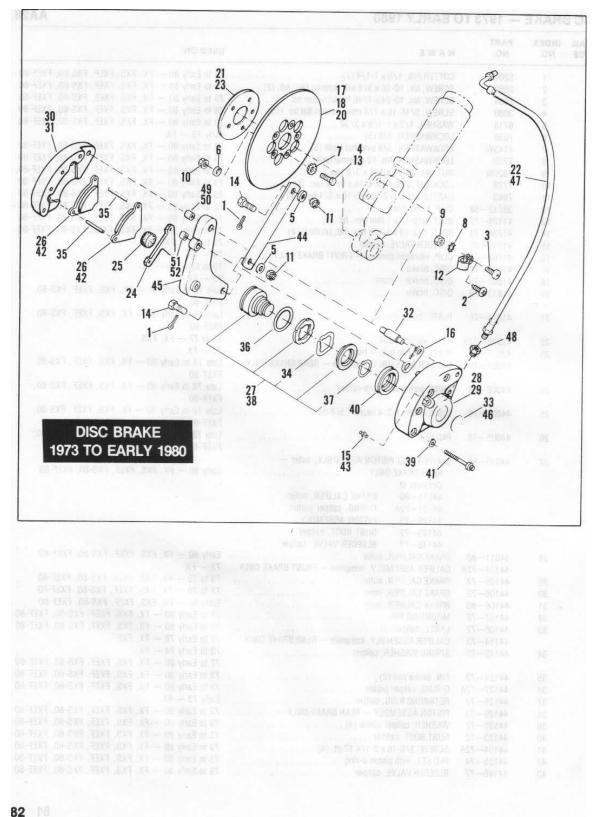

### GENERAL INFORMATION

This Parts Catalog has been prepared for your convenience when ordering parts for SUPER GLIDE Models FX, FXS, FXEF, FXS-80 and FXEF-80. Wherever possible, parts are shown in assembly breakdown sequence. Index numbers shown in the illustrations correspond to index numbers in parts lists. Consult the illustrations when ordering parts so you are sure to get what you want. In most cases, only the latest parts are shown in the illustrations, however, parts lists cover some parts used as early as 1971.

Number in parenthesis following description of part is the quantity needed for complete assembly shown in illustration. If there is no number in parenthesis, only one is used.

Prices of parts and accessories listed in this catalog are published separately in the latest RETAIL PRICE LIST.

The following instructions should be followed carefully when ordering parts:

 Specify the correct part number for each item. Check the "Used On" column of the parts list which shows the model on which the part fits. Whenever in doubt, refer to the Vehicle Identification Number (V.I.N.) stamped on the engine crankcase.