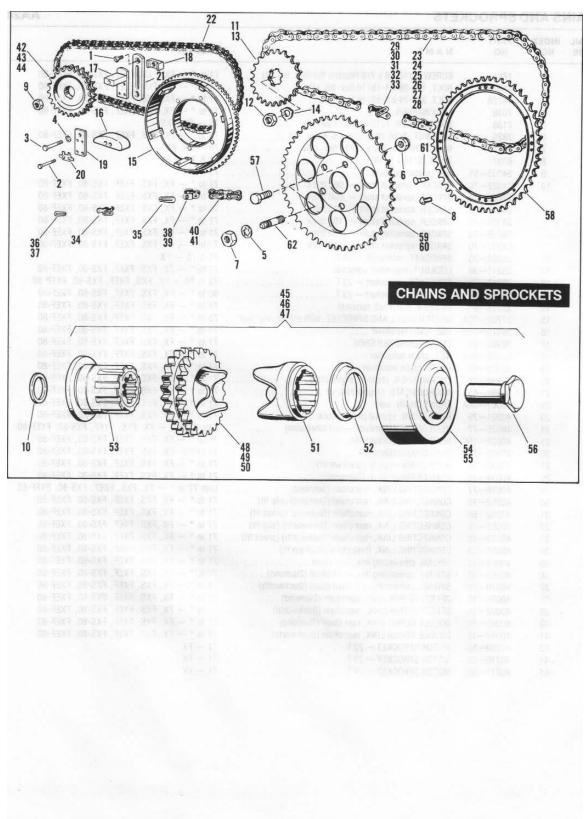

### GENERAL INFORMATION

This Parts Catalog has been prepared for your convenience when ordering parts for SUPER GLIDE Models FX, FXS, FXEF, FXS-80 and FXEF-80. Wherever possible, parts are shown in assembly breakdown sequence. Index numbers shown in the illustrations correspond to index numbers in parts lists. Consult the illustrations when ordering parts so you are sure to get what you want. In most cases, only the latest parts are shown in the illustrations, however, parts lists cover some parts used as early as 1971.

Number in parenthesis following description of part is the quantity needed for complete assembly shown in illustration. If there is no number in parenthesis, only one is used.

Prices of parts and accessories listed in this catalog are published separately in the latest RETAIL PRICE LIST.