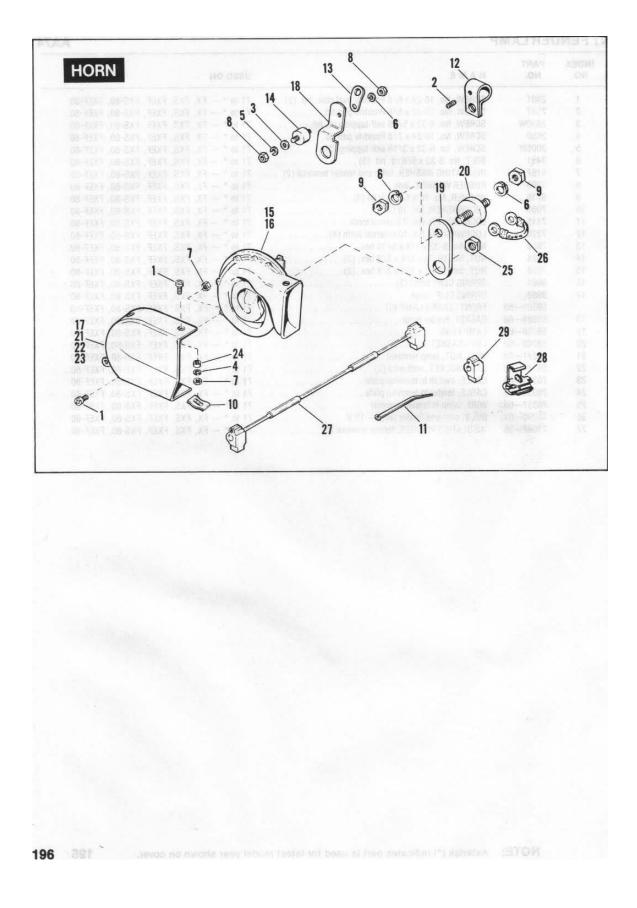

### GENERAL INFORMATION

This Parts Catalog has been prepared for your convenience when ordering parts for SUPER GLIDE Models FX, FXS, FXEF, FXS-80 and FXEF-80. Wherever possible, parts are shown in assembly breakdown sequence. Index numbers shown in the illustrations correspond to index numbers in parts lists. Consult the illustrations when ordering parts so you are sure to get what you want. In most cases, only the latest parts are shown in the illustrations, however, parts lists cover some parts used as early as 1971.

Number in parenthesis following description of part is the quantity needed for complete assembly shown in illustration. If there is no number in parenthesis, only one is used.

Prices of parts and accessories listed in this catalog are published separately in the latest RETAIL PRICE LIST.