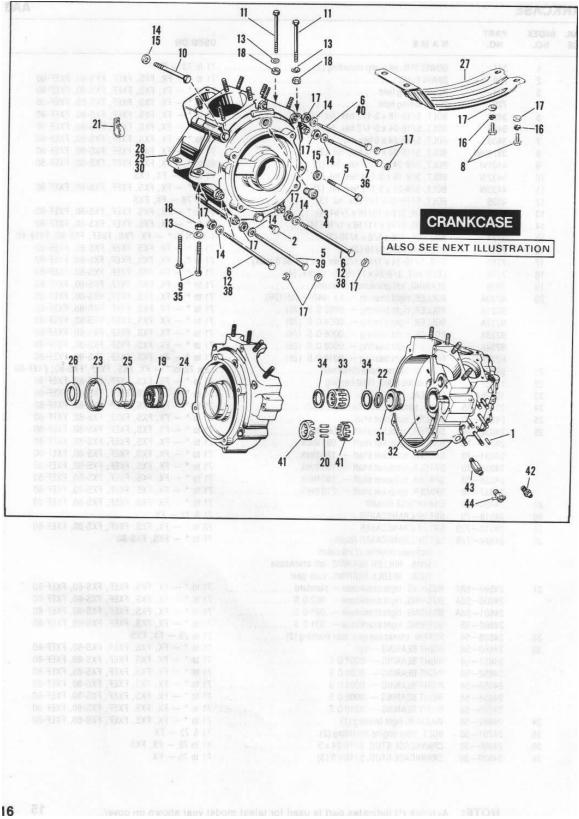

### GENERAL INFORMATION

This Parts Catalog has been prepared for your convenience when ordering parts for SUPER GLIDE Models FX, FXS, FXEF, FXS-80 and FXEF-80. Wherever possible, parts are shown in assembly breakdown sequence. Index numbers shown in the illustrations correspond to index numbers in parts lists. Consult the illustrations when ordering parts so you are sure to get what you want. In most cases, only the latest parts are shown in the illustrations, however, parts lists cover some parts used as early as 1971.

Number in parenthesis following description of part is the quantity needed for complete assembly shown in illustration. If there is no number in parenthesis, only one is used.

Prices of parts and accessories listed in this catalog are published separately in the latest RETAIL PRICE LIST.