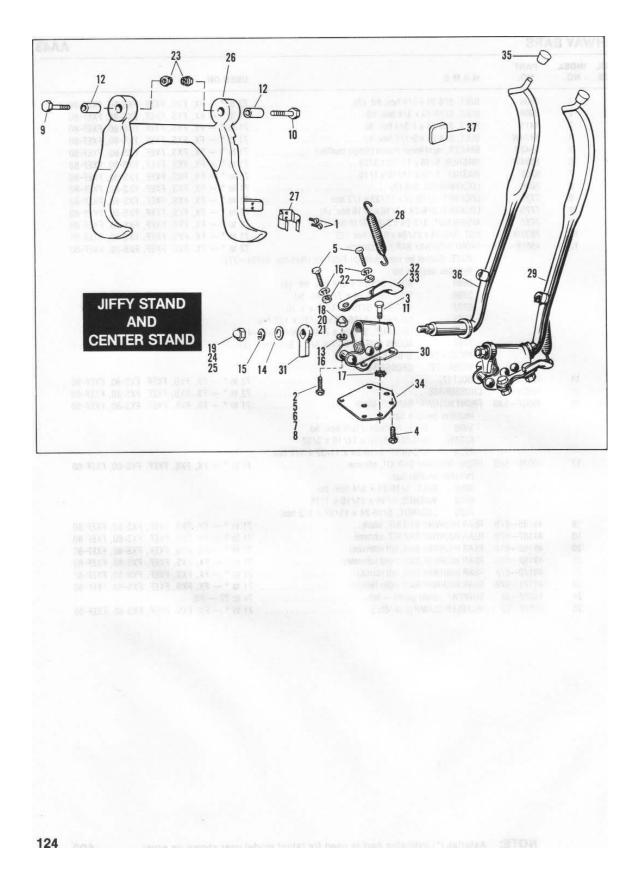

### GENERAL INFORMATION

This Parts Catalog has been prepared for your convenience when ordering parts for SUPER GLIDE Models FX, FXS, FXEF, FXS-80 and FXEF-80. Wherever possible, parts are shown in assembly breakdown sequence. Index numbers shown in the illustrations correspond to index numbers in parts lists. Consult the illustrations when ordering parts so you are sure to get what you want. In most cases, only the latest parts are shown in the illustrations, however, parts lists cover some parts used as early as 1971.

Number in parenthesis following description of part is the quantity needed for complete assembly shown in illustration. If there is no number in parenthesis, only one is used.

Prices of parts and accessories listed in this catalog are published separately in the latest RETAIL PRICE LIST.