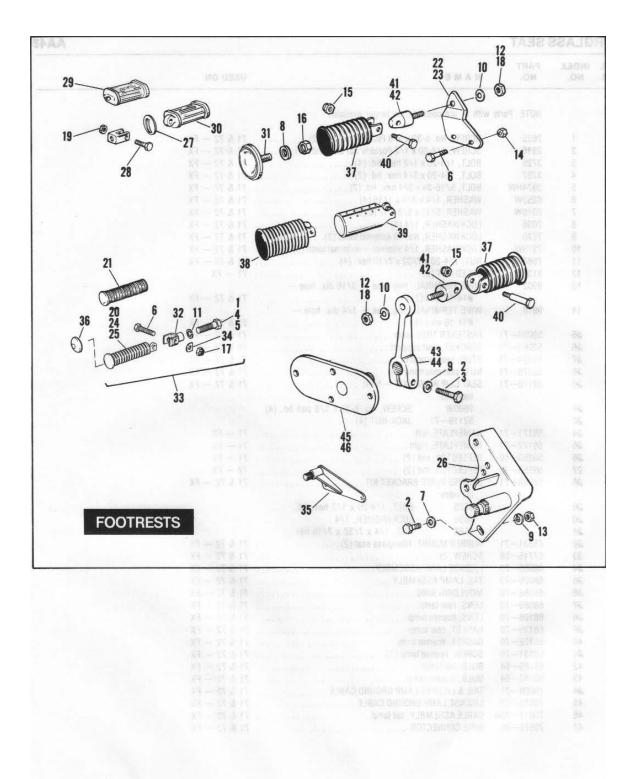

### GENERAL INFORMATION

This Parts Catalog has been prepared for your convenience when ordering parts for SUPER GLIDE Models FX, FXS, FXEF, FXS-80 and FXEF-80. Wherever possible, parts are shown in assembly breakdown sequence. Index numbers shown in the illustrations correspond to index numbers in parts lists. Consult the illustrations when ordering parts so you are sure to get what you want. In most cases, only the latest parts are shown in the illustrations, however, parts lists cover some parts used as early as 1971.

Number in parenthesis following description of part is the quantity needed for complete assembly shown in illustration. If there is no number in parenthesis, only one is used.

Prices of parts and accessories listed in this catalog are published separately in the latest RETAIL PRICE LIST.