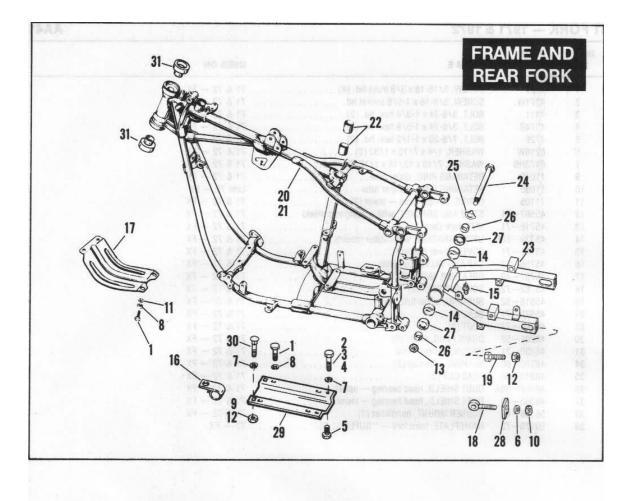

### GENERAL INFORMATION

This Parts Catalog has been prepared for your convenience when ordering parts for SUPER GLIDE Models FX, FXS, FXEF, FXS-80 and FXEF-80. Wherever possible, parts are shown in assembly breakdown sequence. Index numbers shown in the illustrations correspond to index numbers in parts lists. Consult the illustrations when ordering parts so you are sure to get what you want. In most cases, only the latest parts are shown in the illustrations, however, parts lists cover some parts used as early as 1971.

Number in parenthesis following description of part is the quantity needed for complete assembly shown in illustration. If there is no number in parenthesis, only one is used.

Prices of parts and accessories listed in this catalog are published separately in the latest RETAIL PRICE LIST.