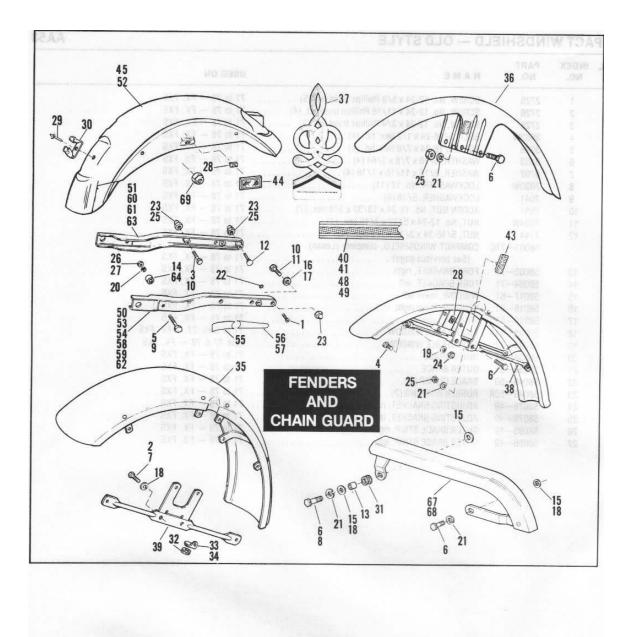

### GENERAL INFORMATION

This Parts Catalog has been prepared for your convenience when ordering parts for SUPER GLIDE Models FX, FXS, FXEF, FXS-80 and FXEF-80. Wherever possible, parts are shown in assembly breakdown sequence. Index numbers shown in the illustrations correspond to index numbers in parts lists. Consult the illustrations when ordering parts so you are sure to get what you want. In most cases, only the latest parts are shown in the illustrations, however, parts lists cover some parts used as early as 1971.

Number in parenthesis following description of part is the quantity needed for complete assembly shown in illustration. If there is no number in parenthesis, only one is used.

Prices of parts and accessories listed in this catalog are published separately in the latest RETAIL PRICE LIST.