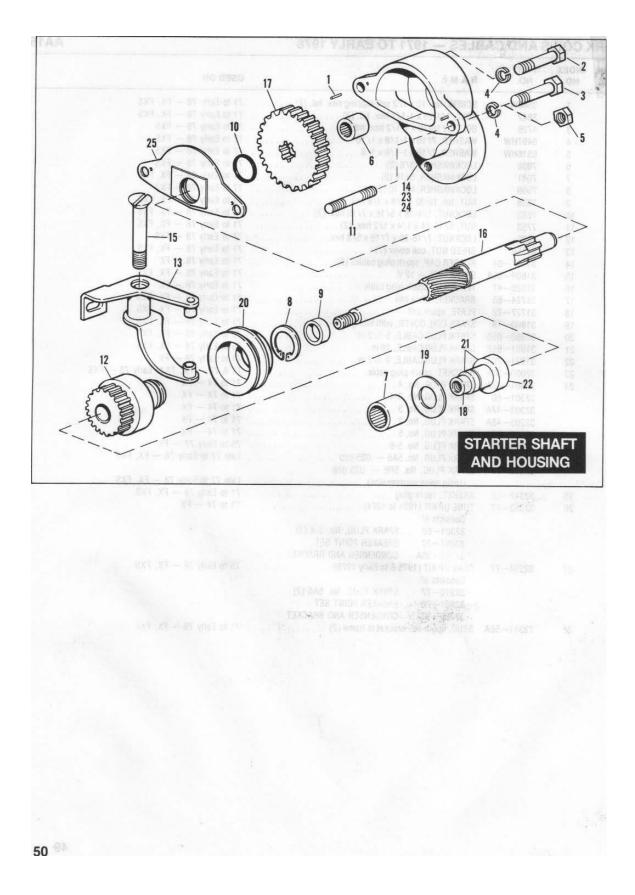

### GENERAL INFORMATION

This Parts Catalog has been prepared for your convenience when ordering parts for SUPER GLIDE Models FX, FXS, FXEF, FXS-80 and FXEF-80. Wherever possible, parts are shown in assembly breakdown sequence. Index numbers shown in the illustrations correspond to index numbers in parts lists. Consult the illustrations when ordering parts so you are sure to get what you want. In most cases, only the latest parts are shown in the illustrations, however, parts lists cover some parts used as early as 1971.

Number in parenthesis following description of part is the quantity needed for complete assembly shown in illustration. If there is no number in parenthesis, only one is used.

Prices of parts and accessories listed in this catalog are published separately in the latest RETAIL PRICE LIST.