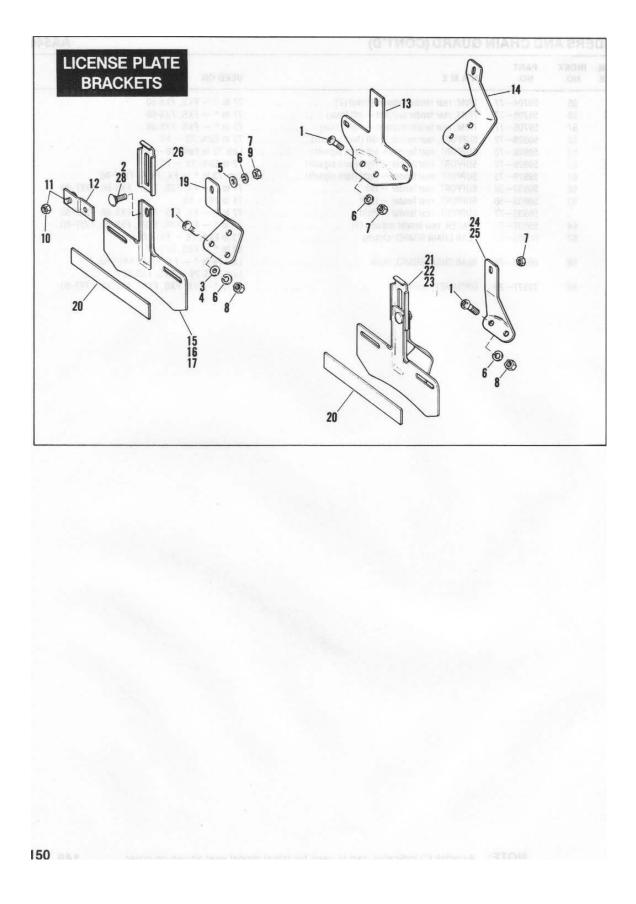

### GENERAL INFORMATION

This Parts Catalog has been prepared for your convenience when ordering parts for SUPER GLIDE Models FX, FXS, FXEF, FXS-80 and FXEF-80. Wherever possible, parts are shown in assembly breakdown sequence. Index numbers shown in the illustrations correspond to index numbers in parts lists. Consult the illustrations when ordering parts so you are sure to get what you want. In most cases, only the latest parts are shown in the illustrations, however, parts lists cover some parts used as early as 1971.

Number in parenthesis following description of part is the quantity needed for complete assembly shown in illustration. If there is no number in parenthesis, only one is used.

Prices of parts and accessories listed in this catalog are published separately in the latest RETAIL PRICE LIST.