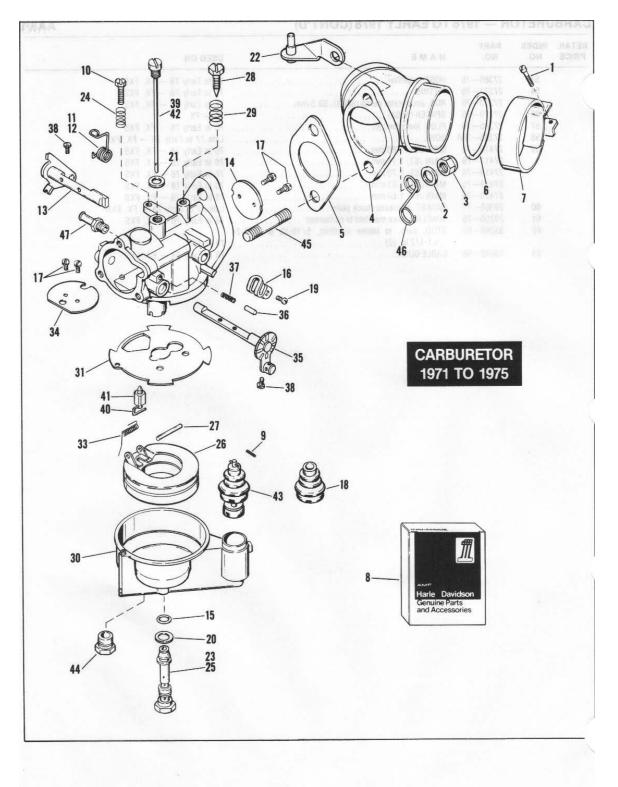

### GENERAL INFORMATION

This Parts Catalog has been prepared for your convenience when ordering parts for SUPER GLIDE Models FX, FXS, FXEF, FXS-80 and FXEF-80. Wherever possible, parts are shown in assembly breakdown sequence. Index numbers shown in the illustrations correspond to index numbers in parts lists. Consult the illustrations when ordering parts so you are sure to get what you want. In most cases, only the latest parts are shown in the illustrations, however, parts lists cover some parts used as early as 1971.

Number in parenthesis following description of part is the quantity needed for complete assembly shown in illustration. If there is no number in parenthesis, only one is used.

Prices of parts and accessories listed in this catalog are published separately in the latest RETAIL PRICE LIST.