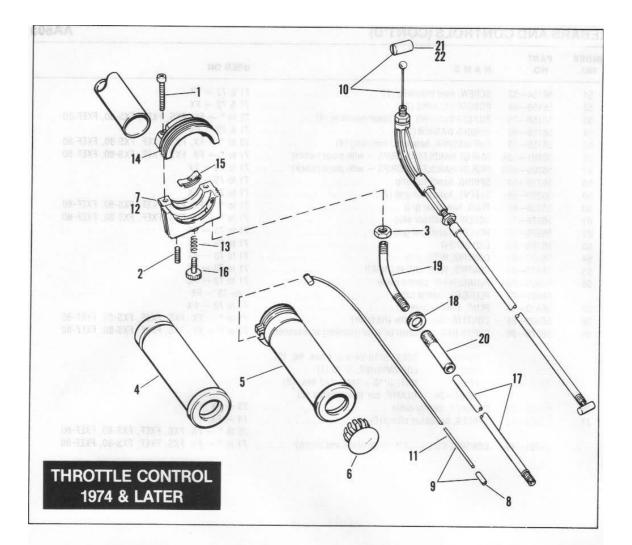

### GENERAL INFORMATION

This Parts Catalog has been prepared for your convenience when ordering parts for SUPER GLIDE Models FX, FXS, FXEF, FXS-80 and FXEF-80. Wherever possible, parts are shown in assembly breakdown sequence. Index numbers shown in the illustrations correspond to index numbers in parts lists. Consult the illustrations when ordering parts so you are sure to get what you want. In most cases, only the latest parts are shown in the illustrations, however, parts lists cover some parts used as early as 1971.

Number in parenthesis following description of part is the quantity needed for complete assembly shown in illustration. If there is no number in parenthesis, only one is used.

Prices of parts and accessories listed in this catalog are published separately in the latest RETAIL PRICE LIST.