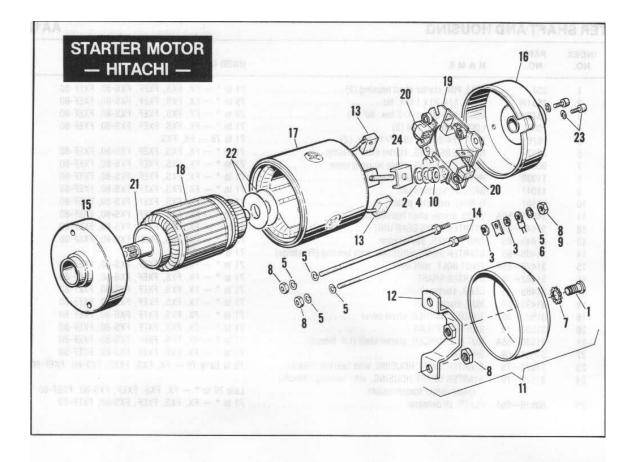

### GENERAL INFORMATION

This Parts Catalog has been prepared for your convenience when ordering parts for SUPER GLIDE Models FX, FXS, FXEF, FXS-80 and FXEF-80. Wherever possible, parts are shown in assembly breakdown sequence. Index numbers shown in the illustrations correspond to index numbers in parts lists. Consult the illustrations when ordering parts so you are sure to get what you want. In most cases, only the latest parts are shown in the illustrations, however, parts lists cover some parts used as early as 1971.

Number in parenthesis following description of part is the quantity needed for complete assembly shown in illustration. If there is no number in parenthesis, only one is used.

Prices of parts and accessories listed in this catalog are published separately in the latest RETAIL PRICE LIST.