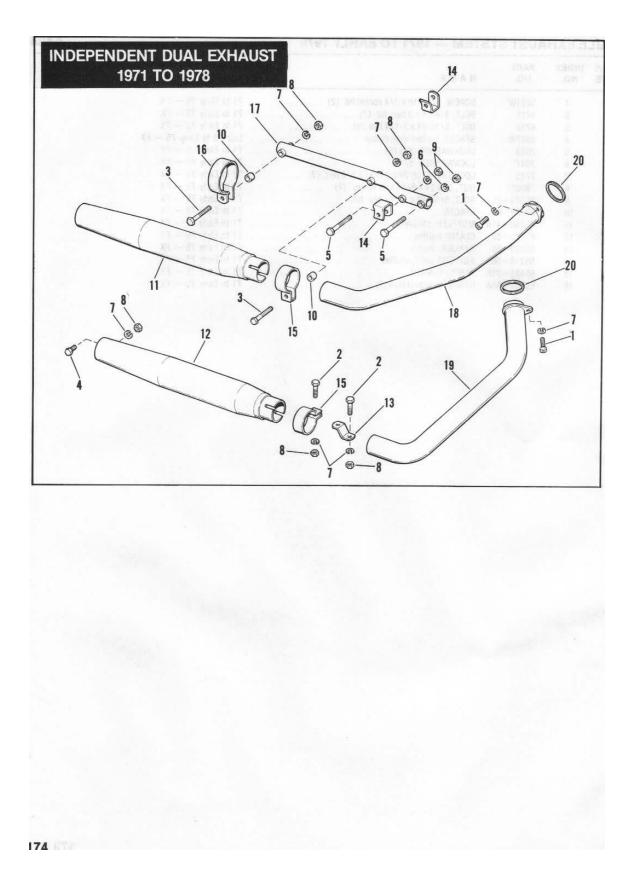

### GENERAL INFORMATION

This Parts Catalog has been prepared for your convenience when ordering parts for SUPER GLIDE Models FX, FXS, FXEF, FXS-80 and FXEF-80. Wherever possible, parts are shown in assembly breakdown sequence. Index numbers shown in the illustrations correspond to index numbers in parts lists. Consult the illustrations when ordering parts so you are sure to get what you want. In most cases, only the latest parts are shown in the illustrations, however, parts lists cover some parts used as early as 1971.

Number in parenthesis following description of part is the quantity needed for complete assembly shown in illustration. If there is no number in parenthesis, only one is used.

Prices of parts and accessories listed in this catalog are published separately in the latest RETAIL PRICE LIST.