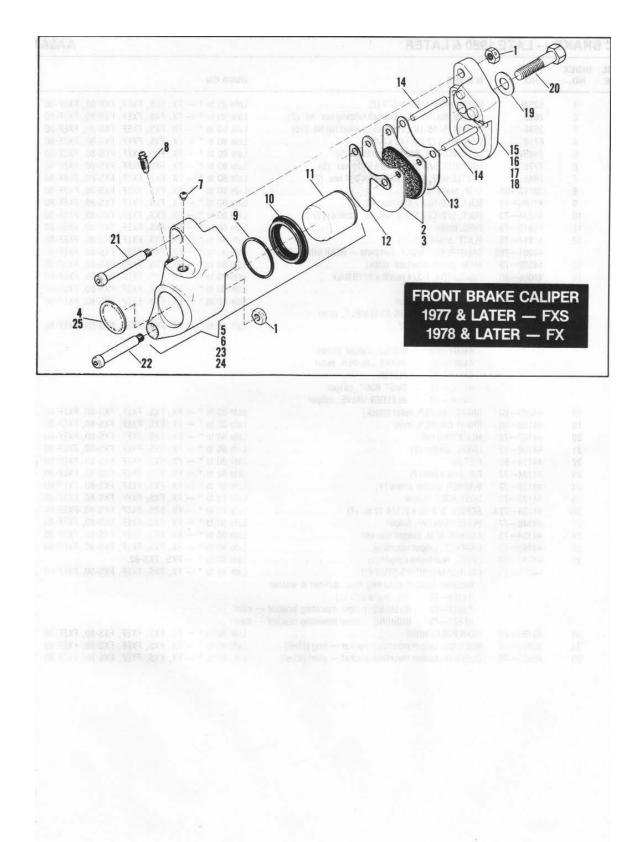

### GENERAL INFORMATION

This Parts Catalog has been prepared for your convenience when ordering parts for SUPER GLIDE Models FX, FXS, FXEF, FXS-80 and FXEF-80. Wherever possible, parts are shown in assembly breakdown sequence. Index numbers shown in the illustrations correspond to index numbers in parts lists. Consult the illustrations when ordering parts so you are sure to get what you want. In most cases, only the latest parts are shown in the illustrations, however, parts lists cover some parts used as early as 1971.

Number in parenthesis following description of part is the quantity needed for complete assembly shown in illustration. If there is no number in parenthesis, only one is used.

Prices of parts and accessories listed in this catalog are published separately in the latest RETAIL PRICE LIST.

The following instructions should be followed carefully when ordering parts:

 Specify the correct part number for each item. Check the "Used On" column of the parts list which shows the model on which the part fits. Whenever in doubt, refer to the Vehicle Identification Number (V.I.N.) stamped on the engine crankcase.