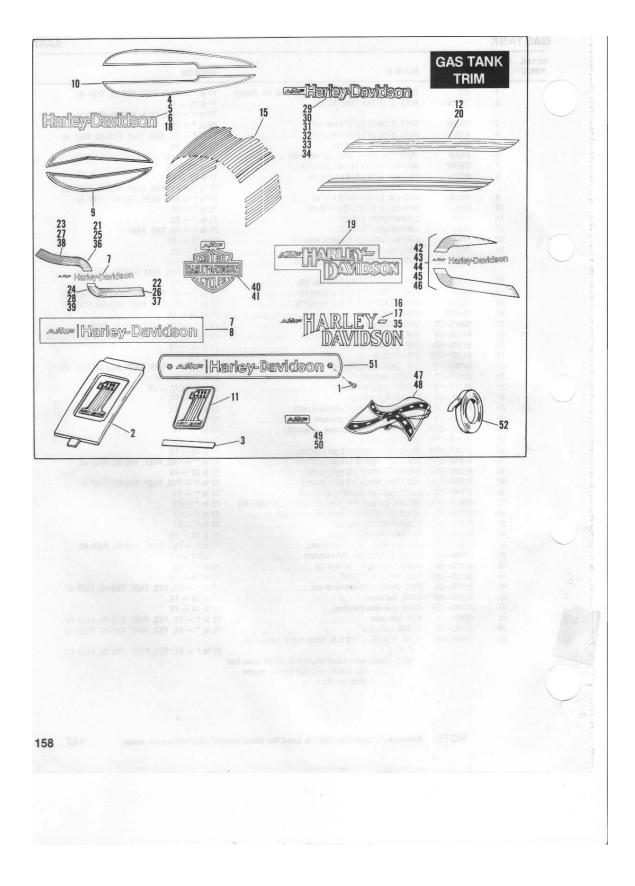

### GENERAL INFORMATION

This Parts Catalog has been prepared for your convenience when ordering parts for SUPER GLIDE Models FX, FXS, FXEF, FXS-80 and FXEF-80. Wherever possible, parts are shown in assembly breakdown sequence. Index numbers shown in the illustrations correspond to index numbers in parts lists. Consult the illustrations when ordering parts so you are sure to get what you want. In most cases, only the latest parts are shown in the illustrations, however, parts lists cover some parts used as early as 1971.

Number in parenthesis following description of part is the quantity needed for complete assembly shown in illustration. If there is no number in parenthesis, only one is used.

Prices of parts and accessories listed in this catalog are published separately in the latest RETAIL PRICE LIST.