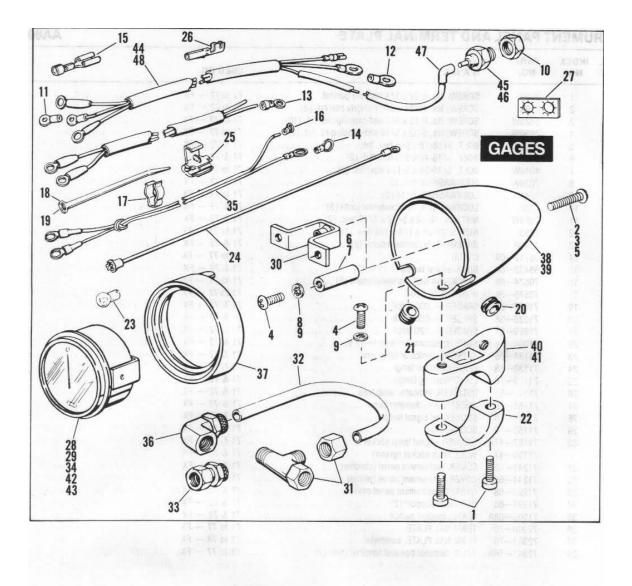

### GENERAL INFORMATION

This Parts Catalog has been prepared for your convenience when ordering parts for SUPER GLIDE Models FX, FXS, FXEF, FXS-80 and FXEF-80. Wherever possible, parts are shown in assembly breakdown sequence. Index numbers shown in the illustrations correspond to index numbers in parts lists. Consult the illustrations when ordering parts so you are sure to get what you want. In most cases, only the latest parts are shown in the illustrations, however, parts lists cover some parts used as early as 1971.

Number in parenthesis following description of part is the quantity needed for complete assembly shown in illustration. If there is no number in parenthesis, only one is used.

Prices of parts and accessories listed in this catalog are published separately in the latest RETAIL PRICE LIST.