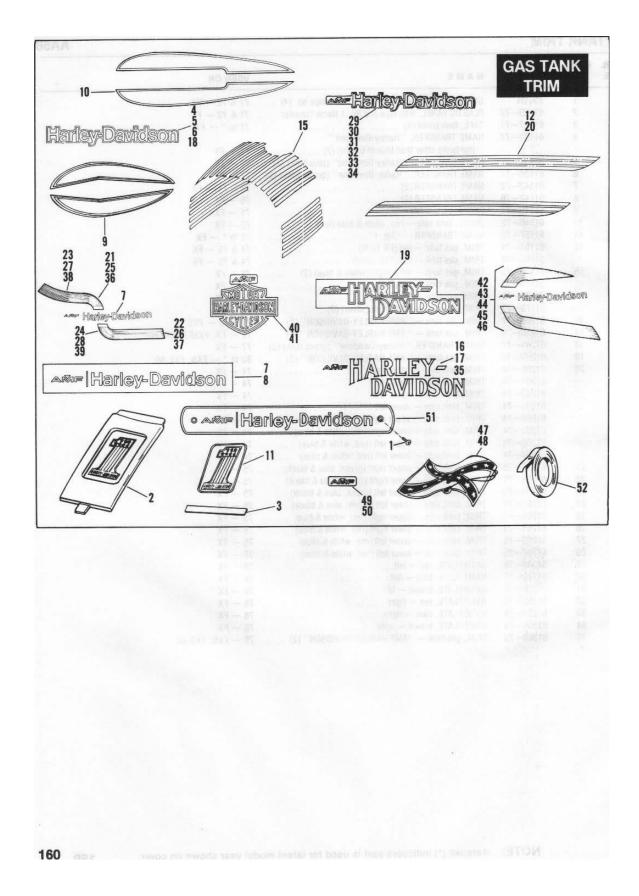

### GENERAL INFORMATION

This Parts Catalog has been prepared for your convenience when ordering parts for SUPER GLIDE Models FX, FXS, FXEF, FXS-80 and FXEF-80. Wherever possible, parts are shown in assembly breakdown sequence. Index numbers shown in the illustrations correspond to index numbers in parts lists. Consult the illustrations when ordering parts so you are sure to get what you want. In most cases, only the latest parts are shown in the illustrations, however, parts lists cover some parts used as early as 1971.

Number in parenthesis following description of part is the quantity needed for complete assembly shown in illustration. If there is no number in parenthesis, only one is used.

Prices of parts and accessories listed in this catalog are published separately in the latest RETAIL PRICE LIST.