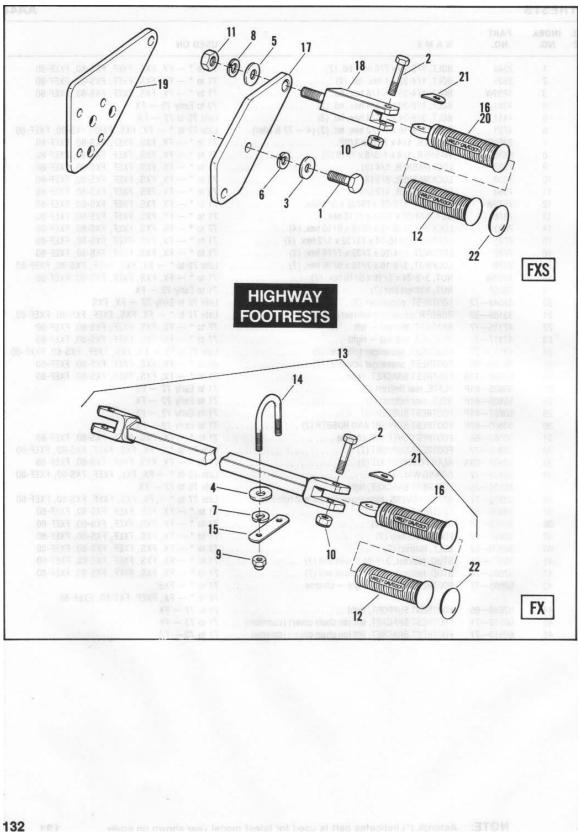

### GENERAL INFORMATION

This Parts Catalog has been prepared for your convenience when ordering parts for SUPER GLIDE Models FX, FXS, FXEF, FXS-80 and FXEF-80. Wherever possible, parts are shown in assembly breakdown sequence. Index numbers shown in the illustrations correspond to index numbers in parts lists. Consult the illustrations when ordering parts so you are sure to get what you want. In most cases, only the latest parts are shown in the illustrations, however, parts lists cover some parts used as early as 1971.

Number in parenthesis following description of part is the quantity needed for complete assembly shown in illustration. If there is no number in parenthesis, only one is used.

Prices of parts and accessories listed in this catalog are published separately in the latest RETAIL PRICE LIST.