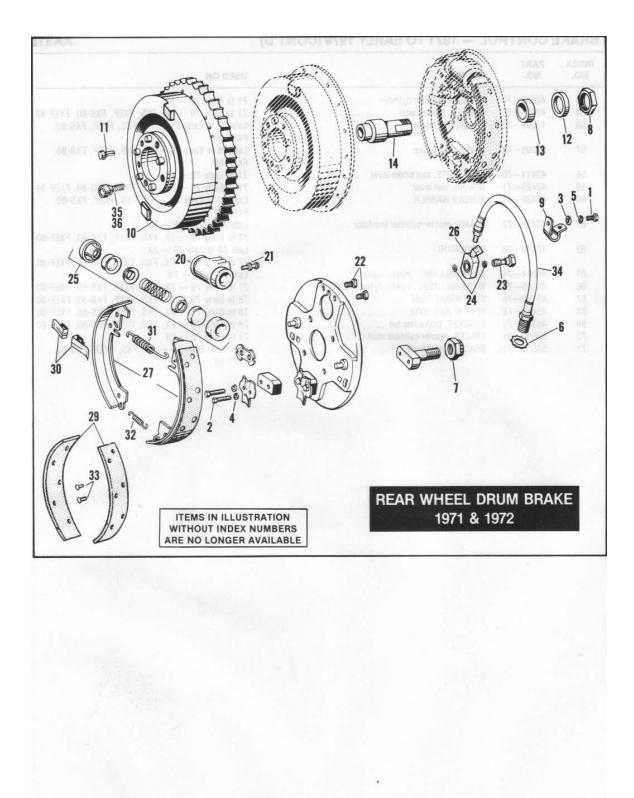

### GENERAL INFORMATION

This Parts Catalog has been prepared for your convenience when ordering parts for SUPER GLIDE Models FX, FXS, FXEF, FXS-80 and FXEF-80. Wherever possible, parts are shown in assembly breakdown sequence. Index numbers shown in the illustrations correspond to index numbers in parts lists. Consult the illustrations when ordering parts so you are sure to get what you want. In most cases, only the latest parts are shown in the illustrations, however, parts lists cover some parts used as early as 1971.

Number in parenthesis following description of part is the quantity needed for complete assembly shown in illustration. If there is no number in parenthesis, only one is used.

Prices of parts and accessories listed in this catalog are published separately in the latest RETAIL PRICE LIST.