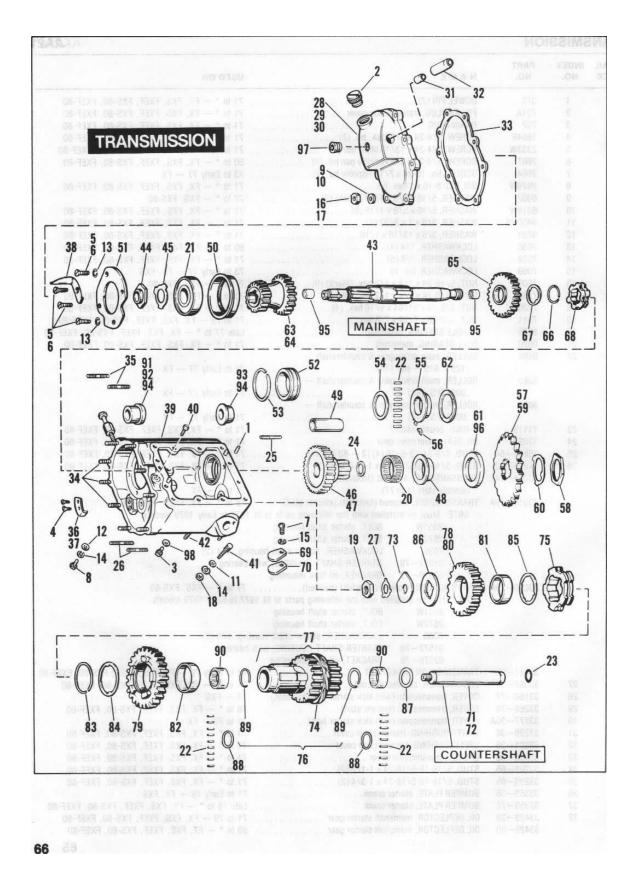

### GENERAL INFORMATION

This Parts Catalog has been prepared for your convenience when ordering parts for SUPER GLIDE Models FX, FXS, FXEF, FXS-80 and FXEF-80. Wherever possible, parts are shown in assembly breakdown sequence. Index numbers shown in the illustrations correspond to index numbers in parts lists. Consult the illustrations when ordering parts so you are sure to get what you want. In most cases, only the latest parts are shown in the illustrations, however, parts lists cover some parts used as early as 1971.

Number in parenthesis following description of part is the quantity needed for complete assembly shown in illustration. If there is no number in parenthesis, only one is used.

Prices of parts and accessories listed in this catalog are published separately in the latest RETAIL PRICE LIST.