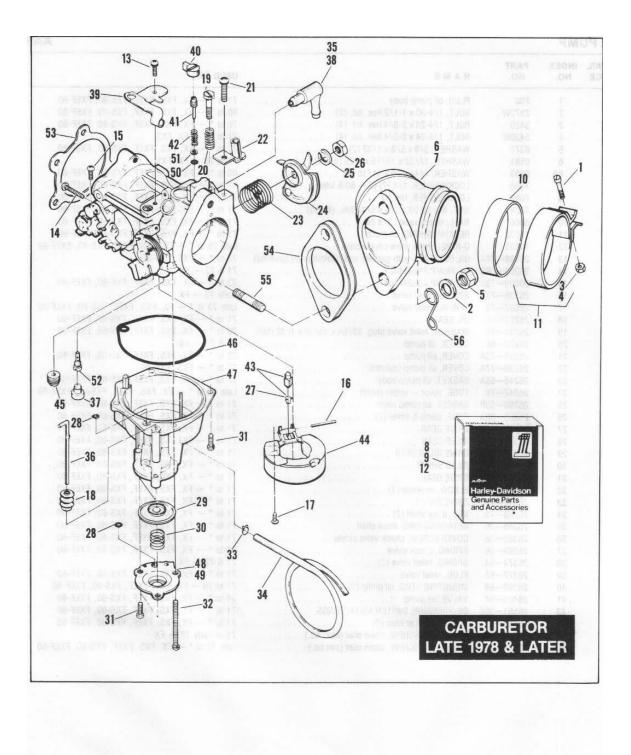

### GENERAL INFORMATION

This Parts Catalog has been prepared for your convenience when ordering parts for SUPER GLIDE Models FX, FXS, FXEF, FXS-80 and FXEF-80. Wherever possible, parts are shown in assembly breakdown sequence. Index numbers shown in the illustrations correspond to index numbers in parts lists. Consult the illustrations when ordering parts so you are sure to get what you want. In most cases, only the latest parts are shown in the illustrations, however, parts lists cover some parts used as early as 1971.

Number in parenthesis following description of part is the quantity needed for complete assembly shown in illustration. If there is no number in parenthesis, only one is used.

Prices of parts and accessories listed in this catalog are published separately in the latest RETAIL PRICE LIST.