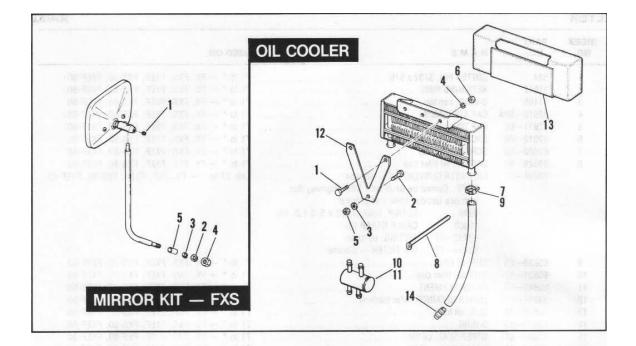

### GENERAL INFORMATION

This Parts Catalog has been prepared for your convenience when ordering parts for SUPER GLIDE Models FX, FXS, FXEF, FXS-80 and FXEF-80. Wherever possible, parts are shown in assembly breakdown sequence. Index numbers shown in the illustrations correspond to index numbers in parts lists. Consult the illustrations when ordering parts so you are sure to get what you want. In most cases, only the latest parts are shown in the illustrations, however, parts lists cover some parts used as early as 1971.

Number in parenthesis following description of part is the quantity needed for complete assembly shown in illustration. If there is no number in parenthesis, only one is used.

Prices of parts and accessories listed in this catalog are published separately in the latest RETAIL PRICE LIST.