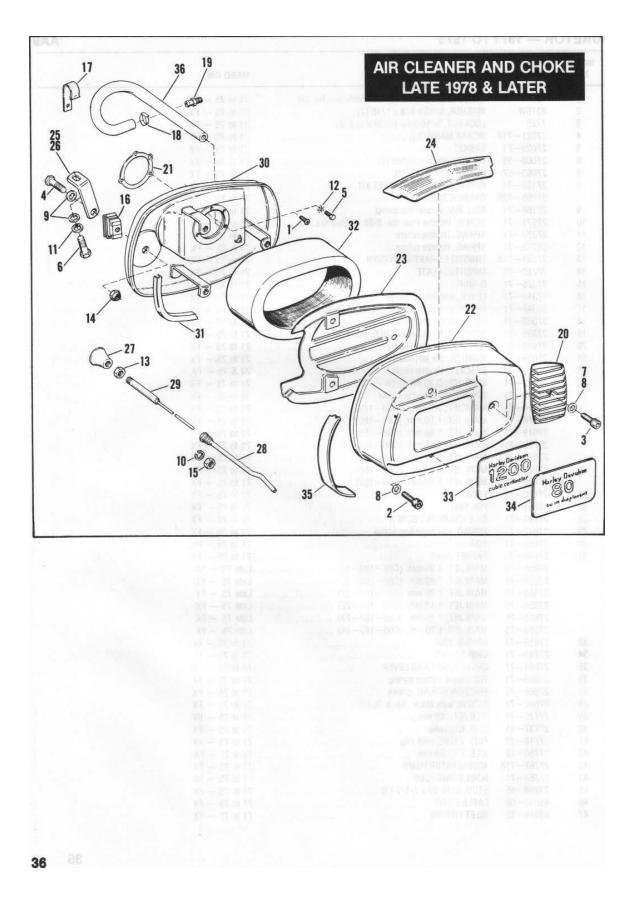

### GENERAL INFORMATION

This Parts Catalog has been prepared for your convenience when ordering parts for SUPER GLIDE Models FX, FXS, FXEF, FXS-80 and FXEF-80. Wherever possible, parts are shown in assembly breakdown sequence. Index numbers shown in the illustrations correspond to index numbers in parts lists. Consult the illustrations when ordering parts so you are sure to get what you want. In most cases, only the latest parts are shown in the illustrations, however, parts lists cover some parts used as early as 1971.

Number in parenthesis following description of part is the quantity needed for complete assembly shown in illustration. If there is no number in parenthesis, only one is used.

Prices of parts and accessories listed in this catalog are published separately in the latest RETAIL PRICE LIST.