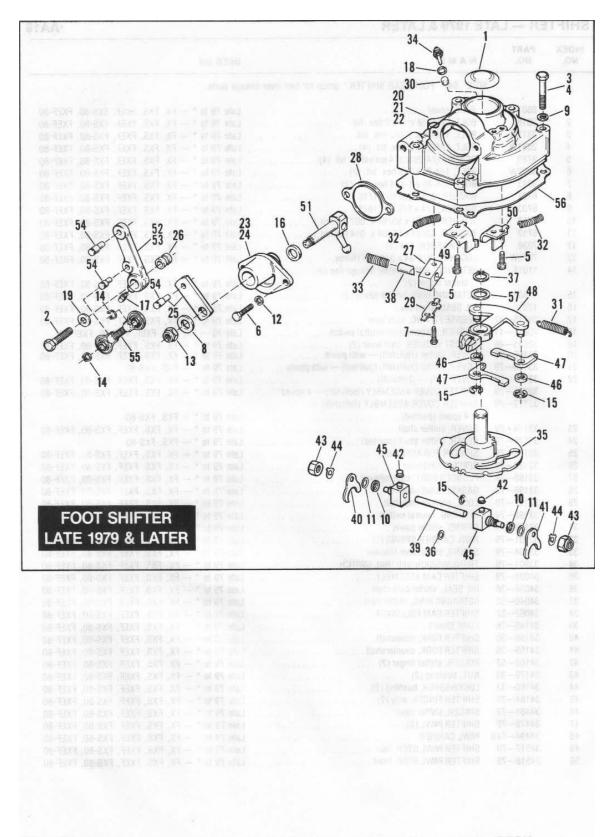

### GENERAL INFORMATION

This Parts Catalog has been prepared for your convenience when ordering parts for SUPER GLIDE Models FX, FXS, FXEF, FXS-80 and FXEF-80. Wherever possible, parts are shown in assembly breakdown sequence. Index numbers shown in the illustrations correspond to index numbers in parts lists. Consult the illustrations when ordering parts so you are sure to get what you want. In most cases, only the latest parts are shown in the illustrations, however, parts lists cover some parts used as early as 1971.

Number in parenthesis following description of part is the quantity needed for complete assembly shown in illustration. If there is no number in parenthesis, only one is used.

Prices of parts and accessories listed in this catalog are published separately in the latest RETAIL PRICE LIST.