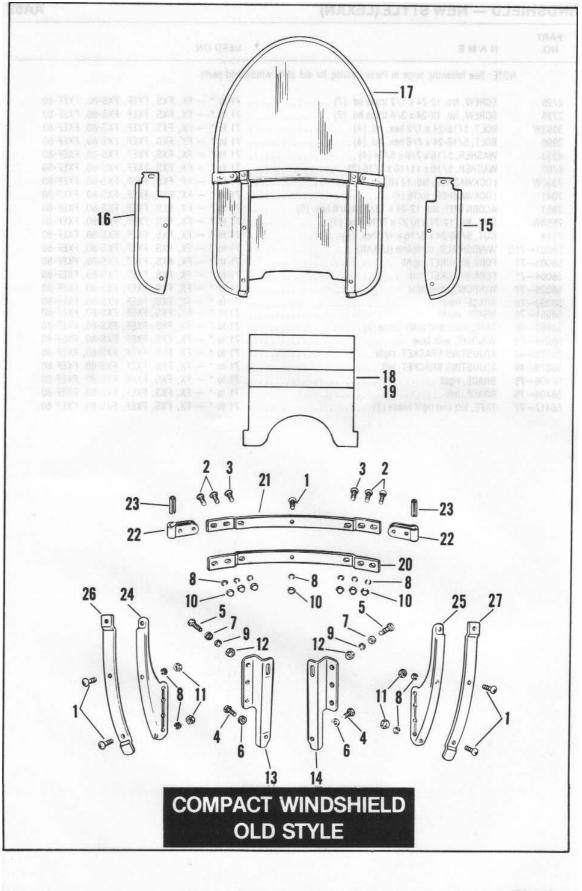

### GENERAL INFORMATION

This Parts Catalog has been prepared for your convenience when ordering parts for SUPER GLIDE Models FX, FXS, FXEF, FXS-80 and FXEF-80. Wherever possible, parts are shown in assembly breakdown sequence. Index numbers shown in the illustrations correspond to index numbers in parts lists. Consult the illustrations when ordering parts so you are sure to get what you want. In most cases, only the latest parts are shown in the illustrations, however, parts lists cover some parts used as early as 1971.

Number in parenthesis following description of part is the quantity needed for complete assembly shown in illustration. If there is no number in parenthesis, only one is used.

Prices of parts and accessories listed in this catalog are published separately in the latest RETAIL PRICE LIST.