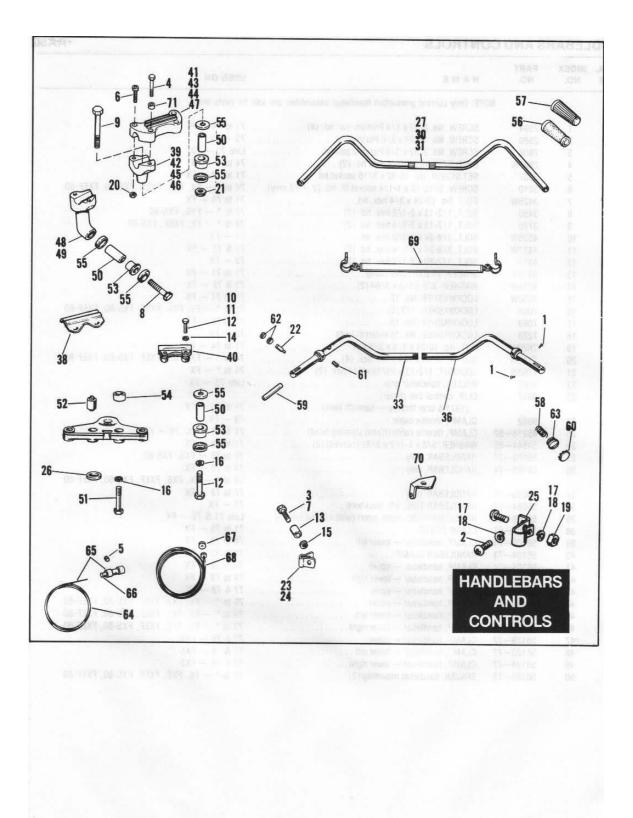

### GENERAL INFORMATION

This Parts Catalog has been prepared for your convenience when ordering parts for SUPER GLIDE Models FX, FXS, FXEF, FXS-80 and FXEF-80. Wherever possible, parts are shown in assembly breakdown sequence. Index numbers shown in the illustrations correspond to index numbers in parts lists. Consult the illustrations when ordering parts so you are sure to get what you want. In most cases, only the latest parts are shown in the illustrations, however, parts lists cover some parts used as early as 1971.

Number in parenthesis following description of part is the quantity needed for complete assembly shown in illustration. If there is no number in parenthesis, only one is used.

Prices of parts and accessories listed in this catalog are published separately in the latest RETAIL PRICE LIST.