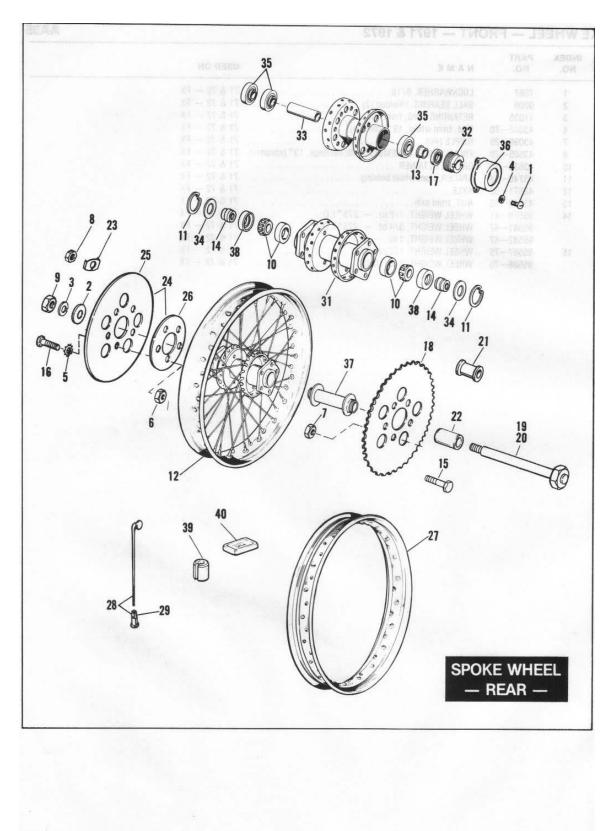

### GENERAL INFORMATION

This Parts Catalog has been prepared for your convenience when ordering parts for SUPER GLIDE Models FX, FXS, FXEF, FXS-80 and FXEF-80. Wherever possible, parts are shown in assembly breakdown sequence. Index numbers shown in the illustrations correspond to index numbers in parts lists. Consult the illustrations when ordering parts so you are sure to get what you want. In most cases, only the latest parts are shown in the illustrations, however, parts lists cover some parts used as early as 1971.

Number in parenthesis following description of part is the quantity needed for complete assembly shown in illustration. If there is no number in parenthesis, only one is used.

Prices of parts and accessories listed in this catalog are published separately in the latest RETAIL PRICE LIST.