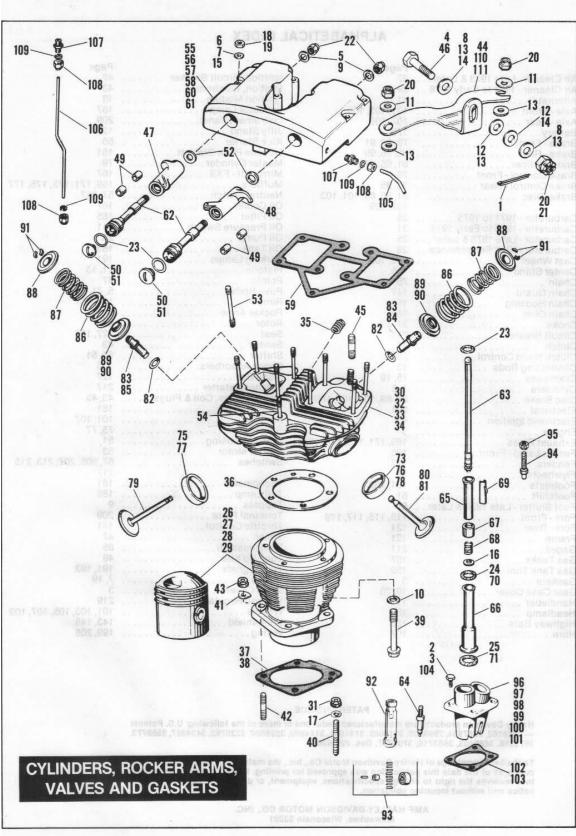

### GENERAL INFORMATION

This Parts Catalog has been prepared for your convenience when ordering parts for SUPER GLIDE Models FX, FXS, FXEF, FXS-80 and FXEF-80. Wherever possible, parts are shown in assembly breakdown sequence. Index numbers shown in the illustrations correspond to index numbers in parts lists. Consult the illustrations when ordering parts so you are sure to get what you want. In most cases, only the latest parts are shown in the illustrations, however, parts lists cover some parts used as early as 1971.

Number in parenthesis following description of part is the quantity needed for complete assembly shown in illustration. If there is no number in parenthesis, only one is used.

Prices of parts and accessories listed in this catalog are published separately in the latest RETAIL PRICE LIST.