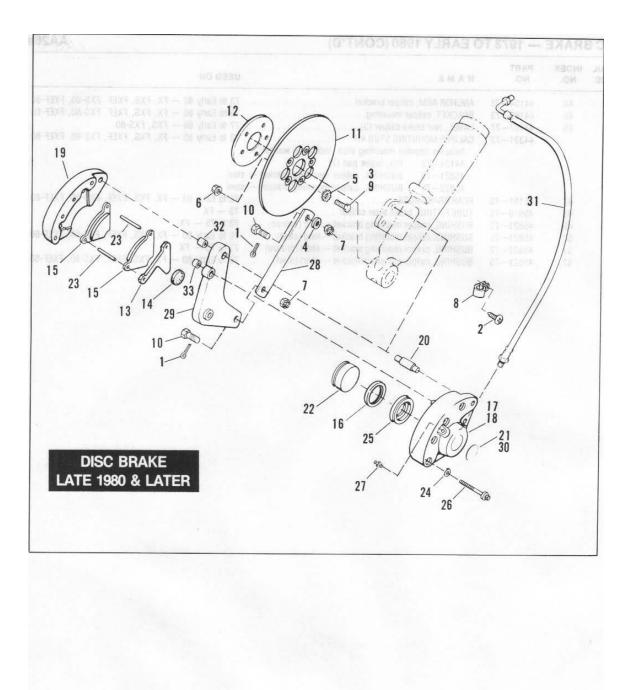

### GENERAL INFORMATION

This Parts Catalog has been prepared for your convenience when ordering parts for SUPER GLIDE Models FX, FXS, FXEF, FXS-80 and FXEF-80. Wherever possible, parts are shown in assembly breakdown sequence. Index numbers shown in the illustrations correspond to index numbers in parts lists. Consult the illustrations when ordering parts so you are sure to get what you want. In most cases, only the latest parts are shown in the illustrations, however, parts lists cover some parts used as early as 1971.

Number in parenthesis following description of part is the quantity needed for complete assembly shown in illustration. If there is no number in parenthesis, only one is used.

Prices of parts and accessories listed in this catalog are published separately in the latest RETAIL PRICE LIST.

The following instructions should be followed carefully when ordering parts:

 Specify the correct part number for each item. Check the "Used On" column of the parts list which shows the model on which the part fits. Whenever in doubt, refer to the Vehicle Identification Number (V.I.N.) stamped on the engine crankcase.