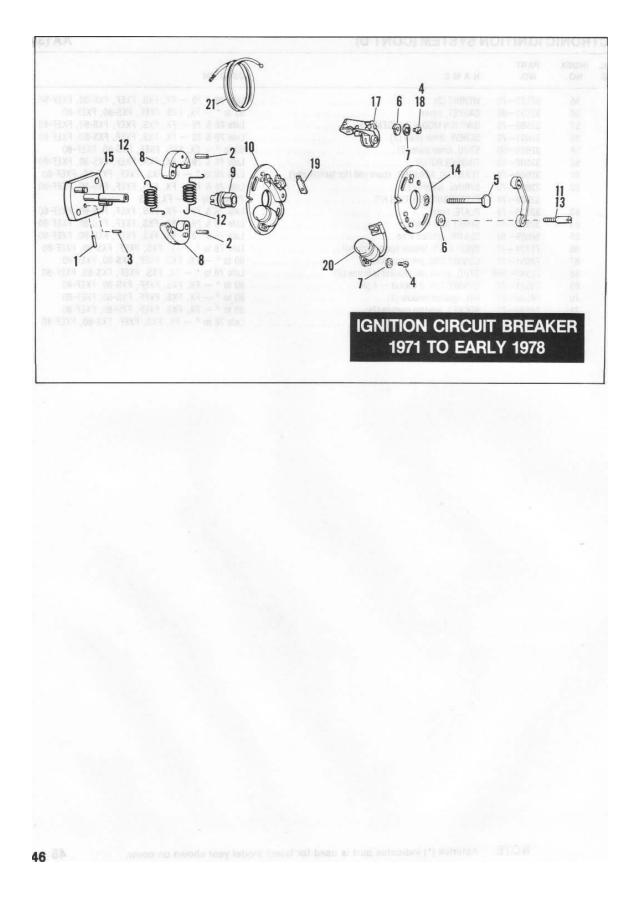

### GENERAL INFORMATION

This Parts Catalog has been prepared for your convenience when ordering parts for SUPER GLIDE Models FX, FXS, FXEF, FXS-80 and FXEF-80. Wherever possible, parts are shown in assembly breakdown sequence. Index numbers shown in the illustrations correspond to index numbers in parts lists. Consult the illustrations when ordering parts so you are sure to get what you want. In most cases, only the latest parts are shown in the illustrations, however, parts lists cover some parts used as early as 1971.

Number in parenthesis following description of part is the quantity needed for complete assembly shown in illustration. If there is no number in parenthesis, only one is used.

Prices of parts and accessories listed in this catalog are published separately in the latest RETAIL PRICE LIST.