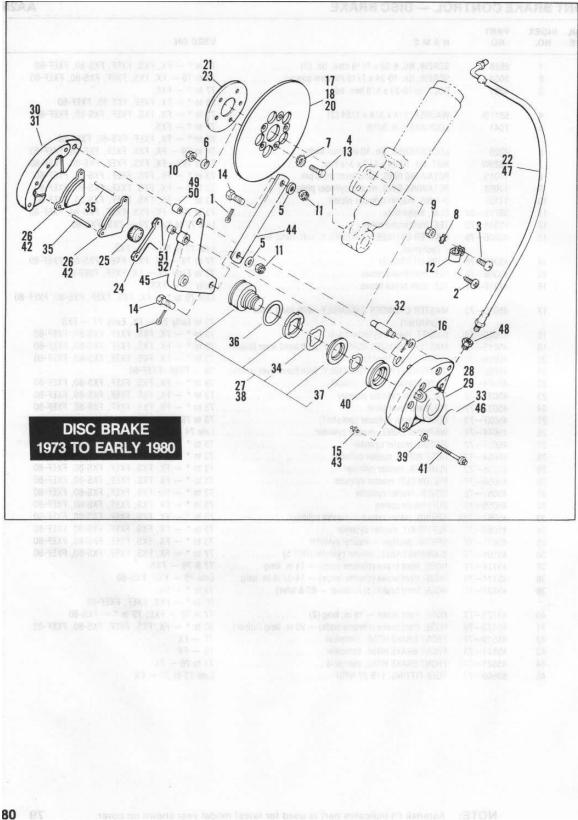

### GENERAL INFORMATION

This Parts Catalog has been prepared for your convenience when ordering parts for SUPER GLIDE Models FX, FXS, FXEF, FXS-80 and FXEF-80. Wherever possible, parts are shown in assembly breakdown sequence. Index numbers shown in the illustrations correspond to index numbers in parts lists. Consult the illustrations when ordering parts so you are sure to get what you want. In most cases, only the latest parts are shown in the illustrations, however, parts lists cover some parts used as early as 1971.

Number in parenthesis following description of part is the quantity needed for complete assembly shown in illustration. If there is no number in parenthesis, only one is used.

Prices of parts and accessories listed in this catalog are published separately in the latest RETAIL PRICE LIST.