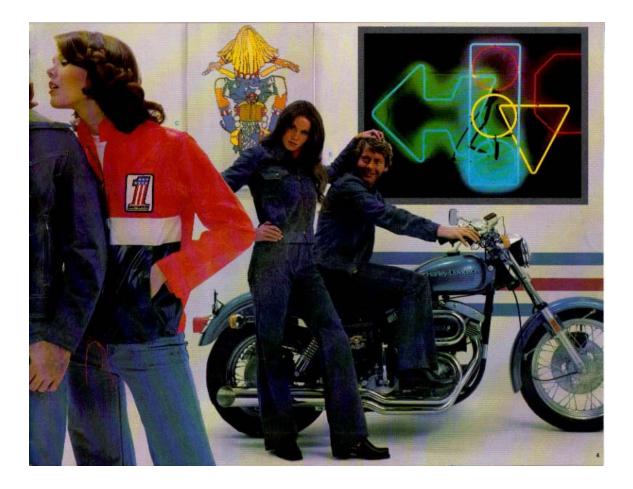

Greetings. and thanks for helping us with our own vintage American motorcycle restoration projects. We hope this manual will assist you with yours.

Our personal recommendation is to take this CD to your local office supply store and

have a paper copy printed out for use on your work bench. Then save a format copy on

your computer & store the original CD in a safe place. I have found that this is also a nice

way to carry your manuals on road trips.

Ride With Wings

RW&B

SunnymeadCycles.com

So. Calif., USA

SunnymeadCycles/com







<complex-block><complex-block>













| A THE CAVALIER AND LADY CAVALER<br>Go all the way in rich, supple leather specially<br>tailored to give you complete finedem of move-<br>ment plus maximum comfort. Dark brown, rug-<br>pet cowhide windpower of your rifing all speeds.<br>The parts are flared for fashion.<br>98146-73VM Ladies Jacket, Sizes 34-42, S88.95<br>96147-73VM Ladies Jacket, Sizes 34-42, S88.95<br>96147-73VM Ladies Parts, Sizes 28-42, S88.95<br>96147-73VM Ladies Parts, Sizes 28-42, S88.95<br>96147-73VM Ladies Parts, Sizes 28-42, S89.95 |       |