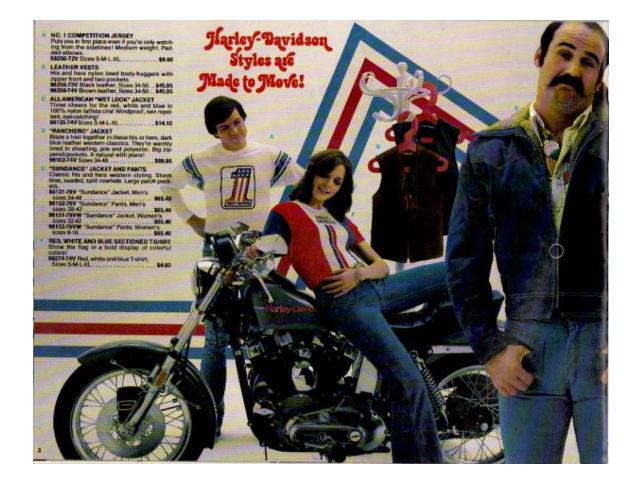

Greetings. and thanks for helping us with our own vintage American motorcycle restoration projects. We hope this manual will assist you with yours.

Our personal recommendation is to take this CD to your local office supply store and

have a paper copy printed out for use on your work bench. Then save a format copy on

your computer & store the original CD in a safe place. I have found that this is also a nice

way to carry your manuals on road trips.

Ride With Wings

RW&B

SunnymeadCycles.com

So. Calif., USA

SunnymeadCycles/com







<complex-block><complex-block>













| A THE CAVALIER AND LADY CAVALER<br>Go all the way in rich, supple leather specially<br>tailored to give you complete finedem of move-<br>ment plus maximum comfort. Dark brown, rug-<br>pet cowhide windpower of your rifing all speeds.<br>The parts are flared for fashion.<br>98146-73VM Ladies Jacket, Sizes 34-42, S88.95<br>96147-73VM Ladies Jacket, Sizes 34-42, S88.95<br>96147-73VM Ladies Parts, Sizes 28-42, S88.95<br>96147-73VM Ladies Parts, Sizes 28-42, S88.95<br>96147-73VM Ladies Parts, Sizes 28-42, S89.95 |       |