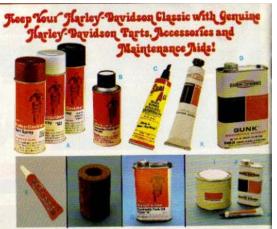

28

| <b>K</b> . | TH | É. | D. | 81 | NT | 1 inte | 340 | ſ |
|------------|----|----|----|----|----|--------|-----|---|

- THE PAINT SHOP! Your Harley-Davidson dealer has a complete line of custom Harley-Davidson spray paints, primers and top coats.

- CHAIN SPRAY Lubricate your chain the easy spray-way. Pen-atrates quickly, lubricates bushings and pins to add millis to chain life. ft2 in carton.) 99879-58 12 oz. can. \$ 1.50
- C Seals, mends, insulates, waterproofs (12 in seals)
- B GUNK Brush It on, hose it off. It's as easy as that Gunk possesses high scouring sysmergistic properties that dissolve grease and oil into inguid scoge that wathers off with water. 36.95 Gal; \$2.10 Qt; \$1.56 PL
- HARLEY-DAVIDSON LOC-TITE PROBLEM 'n