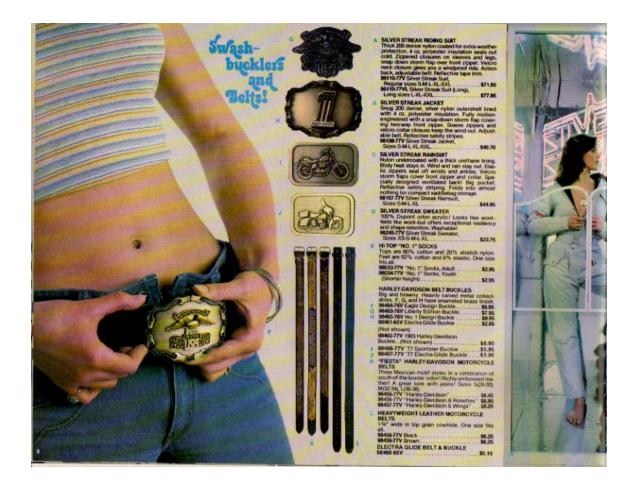

Greetings. and thanks for helping us with our own vintage American motorcycle restoration projects. We hope this manual will assist you with yours.

Our personal recommendation is to take this CD to your local office supply store and

have a paper copy printed out for use on your work bench. Then save a format copy on

your computer & store the original CD in a safe place. I have found that this is also a nice

way to carry your manuals on road trips.

Ride With Wings

RW&B

SunnymeadCycles.com

So. Calif., USA

SunnymeadCycles/com







<complex-block><complex-block>













| A THE CAVALIER AND LADY CAVALER<br>Go all the way in rich, supple leather specially<br>tailored to give you complete finedem of move-<br>ment plus maximum comfort. Dark brown, rug-<br>pet cowhide windpower of your rifing all speeds.<br>The parts are flared for fashion.<br>98146-73VM Ladies Jacket, Sizes 34-42, S88.95<br>96147-73VM Ladies Jacket, Sizes 34-42, S88.95<br>96147-73VM Ladies Parts, Sizes 28-42, S88.95<br>96147-73VM Ladies Parts, Sizes 28-42, S88.95<br>96147-73VM Ladies Parts, Sizes 28-42, S89.95 |       |