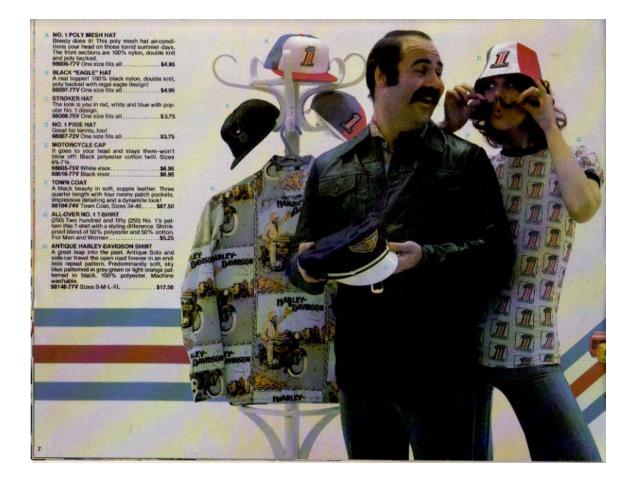

Greetings. and thanks for helping us with our own vintage American motorcycle restoration projects. We hope this manual will assist you with yours.

Our personal recommendation is to take this CD to your local office supply store and

have a paper copy printed out for use on your work bench. Then save a format copy on

your computer & store the original CD in a safe place. I have found that this is also a nice

way to carry your manuals on road trips.

Ride With Wings

RW&B

SunnymeadCycles.com

So. Calif., USA

SunnymeadCycles/com







<complex-block><complex-block>













| A THE CAVALIER AND LADY CAVALER<br>Go all the way in rich, supple leather specially<br>tailored to give you complete finedem of move-<br>ment plus maximum comfort. Dark brown, rug-<br>pet cowhide windpower of your rifing all speeds.<br>The parts are flared for fashion.<br>98146-73VM Ladies Jacket, Sizes 34-42, S88.95<br>96147-73VM Ladies Jacket, Sizes 34-42, S88.95<br>96147-73VM Ladies Parts, Sizes 28-42, S88.95<br>96147-73VM Ladies Parts, Sizes 28-42, S88.95<br>96147-73VM Ladies Parts, Sizes 28-42, S89.95 |       |