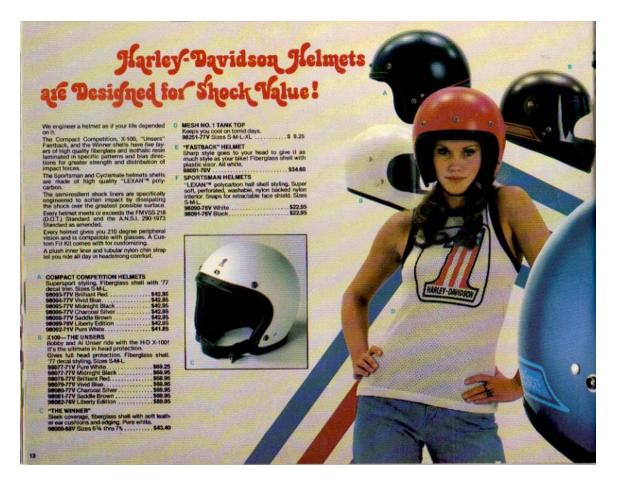

Ride With Wings

RW&B

SunnymeadCycles.com

So. Calif., USA

SunnymeadCycles/com

<complex-block><complex-block>

| A THE CAVALIER AND LADY CAVALER<br>Go all the way in rich, supple leather specially<br>tailored to give you complete finedem of move-<br>ment plus maximum comfort. Dark brown, rug-<br>pet cowhide windpower of your rifing all speeds.<br>The parts are flared for fashion.<br>98146-73VM Ladies Jacket, Sizes 34-42, S88.95<br>96147-73VM Ladies Jacket, Sizes 34-42, S88.95<br>96147-73VM Ladies Parts, Sizes 28-42, S88.95<br>96147-73VM Ladies Parts, Sizes 28-42, S88.95<br>96147-73VM Ladies Parts, Sizes 28-42, S89.95 |       |                                                                                                                                                                                                                                                                                                                                                                                                                                                                                                                                                                                                                                                                                                                                                                                                                                                                                                                                                                                                                                                                                                                                                                                                                                                                                                                                                                                                                                                                                                                                                                                                                                                                                                                                                                                                                                                                                                                                                                                                                                                                                                                                |
|---------------------------------------------------------------------------------------------------------------------------------------------------------------------------------------------------------------------------------------------------------------------------------------------------------------------------------------------------------------------------------------------------------------------------------------------------------------------------------------------------------------------------------|-------|--------------------------------------------------------------------------------------------------------------------------------------------------------------------------------------------------------------------------------------------------------------------------------------------------------------------------------------------------------------------------------------------------------------------------------------------------------------------------------------------------------------------------------------------------------------------------------------------------------------------------------------------------------------------------------------------------------------------------------------------------------------------------------------------------------------------------------------------------------------------------------------------------------------------------------------------------------------------------------------------------------------------------------------------------------------------------------------------------------------------------------------------------------------------------------------------------------------------------------------------------------------------------------------------------------------------------------------------------------------------------------------------------------------------------------------------------------------------------------------------------------------------------------------------------------------------------------------------------------------------------------------------------------------------------------------------------------------------------------------------------------------------------------------------------------------------------------------------------------------------------------------------------------------------------------------------------------------------------------------------------------------------------------------------------------------------------------------------------------------------------------|
| HARLEY DAVIDSON EAGLE" (*SHIRTS<br>High lyng American asgle and Harsy-Davidson<br>trademark: A strinkpool bend of 50% poly-<br>reater and 50% colons. Sizes 5M-4K-XL<br>98276-78V (*Eagle: 'T-Shirt, white                                                                                                                                                                                                                                                                                                                      | RA    |                                                                                                                                                                                                                                                                                                                                                                                                                                                                                                                                                                                                                                                                                                                                                                                                                                                                                                                                                                                                                                                                                                                                                                                                                                                                                                                                                                                                                                                                                                                                                                                                                                                                                                                                                                                                                                                                                                                                                                                                                                                                                                                                |
| <ul> <li>SUPER VU GOGGLES<br/>Automatic ventual ventilation helps you keep<br/>your cool. Single, optically polished, amber<br/>was gives enhanced wide vision. Extra snoked<br/>brown lens included. Fits over glasses.<br/>88540-72Y \$5.20</li> </ul>                                                                                                                                                                                                                                                                        |       |                                                                                                                                                                                                                                                                                                                                                                                                                                                                                                                                                                                                                                                                                                                                                                                                                                                                                                                                                                                                                                                                                                                                                                                                                                                                                                                                                                                                                                                                                                                                                                                                                                                                                                                                                                                                                                                                                                                                                                                                                                                                                                                                |
| PUBBER MASK GOGALES<br>Hoad comparison poggles with rubber frame<br>and acetate lens.<br>19500-524 Includes chart, ambor and<br>amore lenses.<br>905344 Ciclades chart, ambor and<br>905344 Ciclades chart, ambor and<br>2015     215                                                                                                                                                                                                                                                                                           | AAG 7 | The second secon |
| LOUBSCHATIC LENS COGGLES<br>They darken or lighten automatically to give<br>you writed without in dark or bright light Filp<br>binn.<br>SIS543-72V                                                                                                                                                                                                                                                                                                                                                                              |       |                                                                                                                                                                                                                                                                                                                                                                                                                                                                                                                                                                                                                                                                                                                                                                                                                                                                                                                                                                                                                                                                                                                                                                                                                                                                                                                                                                                                                                                                                                                                                                                                                                                                                                                                                                                                                                                                                                                                                                                                                                                                                                                                |
| F HYDRON* GOGGLES<br>Get extra protection with fog-proof Hydron*<br>Innee and rubber mask goggles. Fit over<br>glasses.<br>98500-737 \$11.85                                                                                                                                                                                                                                                                                                                                                                                    |       |                                                                                                                                                                                                                                                                                                                                                                                                                                                                                                                                                                                                                                                                                                                                                                                                                                                                                                                                                                                                                                                                                                                                                                                                                                                                                                                                                                                                                                                                                                                                                                                                                                                                                                                                                                                                                                                                                                                                                                                                                                                                                                                                |
| GUPER SEE A GOOGLES     Double lens design prevents togging. Polycar-<br>bonate, impact resistant, amber outer lens     Clear inner tens.     98541-72V Super See H Goggles.     \$7.10     98551-72V Amber Lens.     \$1.85     98551-72V Amber Lens.     \$1.85                                                                                                                                                                                                                                                               |       |                                                                                                                                                                                                                                                                                                                                                                                                                                                                                                                                                                                                                                                                                                                                                                                                                                                                                                                                                                                                                                                                                                                                                                                                                                                                                                                                                                                                                                                                                                                                                                                                                                                                                                                                                                                                                                                                                                                                                                                                                                                                                                                                |
| HARLEY CAVIDSON PERSONALIZED<br>SPORTSWEAR<br>Mines 5 M L XL                                                                                                                                                                                                                                                                                                                                                                                                                                                                    |       |                                                                                                                                                                                                                                                                                                                                                                                                                                                                                                                                                                                                                                                                                                                                                                                                                                                                                                                                                                                                                                                                                                                                                                                                                                                                                                                                                                                                                                                                                                                                                                                                                                                                                                                                                                                                                                                                                                                                                                                                                                                                                                                                |
|                                                                                                                                                                                                                                                                                                                                                                                                                                                                                                                                 |       |                                                                                                                                                                                                                                                                                                                                                                                                                                                                                                                                                                                                                                                                                                                                                                                                                                                                                                                                                                                                                                                                                                                                                                                                                                                                                                                                                                                                                                                                                                                                                                                                                                                                                                                                                                                                                                                                                                                                                                                                                                                                                                                                |