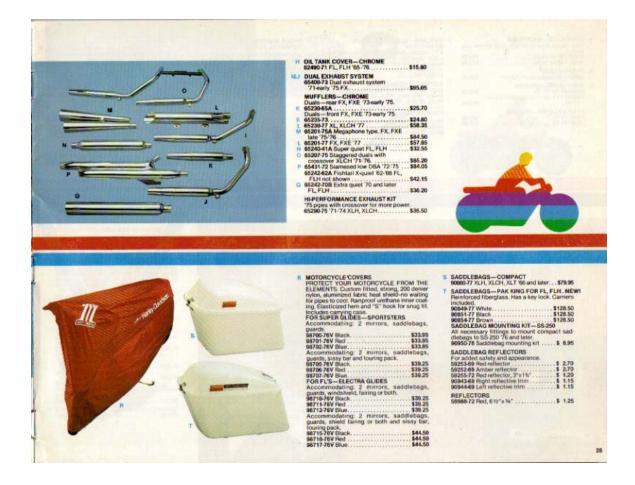

|
| WHITE FOOTBOARD PADS<br>0616-66 FL, FLH '66 and later                                                                                                                                                             | \$ 7.95                                  |
| ENDER TRIM — ANODIZED ALUMINU<br>a216-648 Frost, FL, FLH '59 and later,<br>a233-648 Front Skirt Trim,<br>FL, FLH '54-75,<br>a218-67 Front, XLH, XLCH '67 and<br>later<br>aster<br>page 47 Roar, XLH, XLCH '67 and | \$11.80<br>\$11.80<br>\$ 8.50<br>\$11.60 |
| later<br>9233-76 Front Skirt Tom, FL, FLH<br>'76 and later                                                                                                                                                        | 1000                                     |







| ٨ | SPROCKETS-SHORTSTER<br>Gear down your Shortster just where you<br>want it.