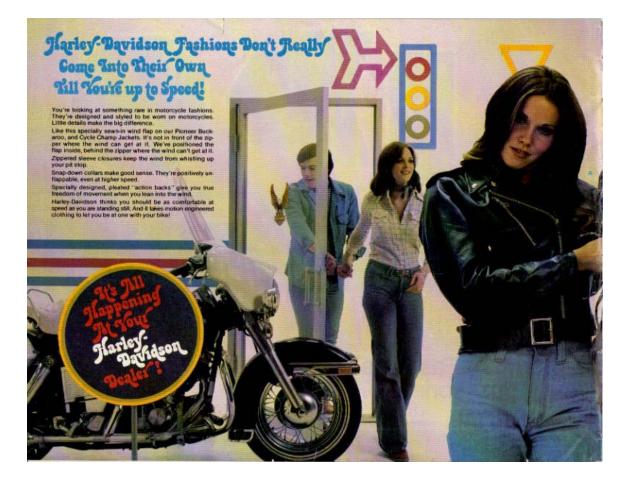

Greetings. and thanks for helping us with our own vintage American motorcycle restoration projects. We hope this manual will assist you with yours.

Our personal recommendation is to take this CD to your local office supply store and

have a paper copy printed out for use on your work bench. Then save a format copy on

your computer & store the original CD in a safe place. I have found that this is also a nice

way to carry your manuals on road trips.

Ride With Wings

RW&B

SunnymeadCycles.com

So. Calif., USA

SunnymeadCycles/com







<complex-block><complex-block>













| A THE CAVALIER AND LADY CAVALER<br>Go all the way in rich, supple leather specially<br>tailored to give you complete finedem of move-<br>ment plus maximum comfort. Dark brown, rug-<br>pet cowhide windpower of your rifing all speeds.<br>The parts are flared for fashion.<br>98146-73VM Ladies Jacket, Sizes 34-42, S88.95<br>96147-73VM Ladies Jacket, Sizes 34-42, S88.95<br>96147-73VM Ladies Parts, Sizes 28-42, S88.95<br>96147-73VM Ladies Parts, Sizes 28-42, S88.95<br>96147-73VM Ladies Parts, Sizes 28-42, S89.95 |       |