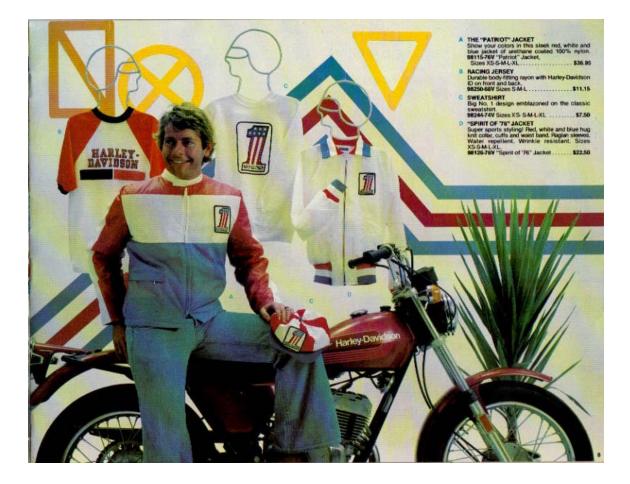

Greetings. and thanks for helping us with our own vintage American motorcycle restoration projects. We hope this manual will assist you with yours.

Our personal recommendation is to take this CD to your local office supply store and

have a paper copy printed out for use on your work bench. Then save a format copy on

your computer & store the original CD in a safe place. I have found that this is also a nice

way to carry your manuals on road trips.

Ride With Wings

RW&B

SunnymeadCycles.com

So. Calif., USA

SunnymeadCycles/com







<complex-block><complex-block>













| A THE CAVALIER AND LADY CAVALER<br>Go all the way in rich, supple leather specially<br>tailored to give you complete finedem of move-<br>ment plus maximum comfort. Dark brown, rug-<br>pet cowhide windpower of your rifing all speeds.<br>The parts are flared for fashion.<br>98146-73VM Ladies Jacket, Sizes 34-42, S88.95<br>96147-73VM Ladies Jacket, Sizes 34-42, S88.95<br>96147-73VM Ladies Parts, Sizes 28-42, S88.95<br>96147-73VM Ladies Parts, Sizes 28-42, S88.95<br>96147-73VM Ladies Parts, Sizes 28-42, S89.95 |       |