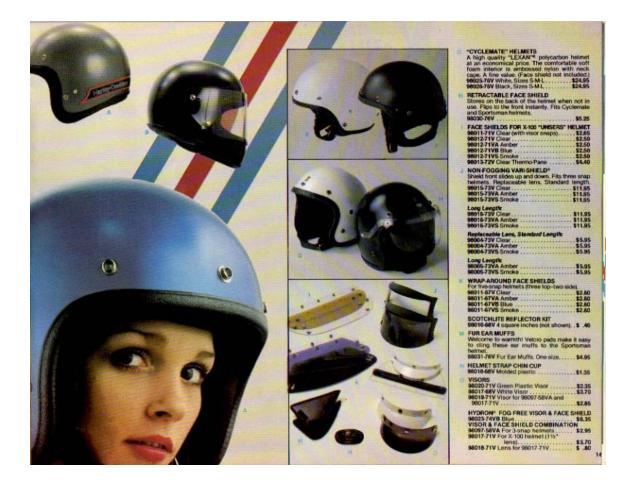

|

























| COMPRESSION RELEASE     Six Part Read Value One Way Type, Improves     two-cycle engine brains)     Top Six Parts, Six 220. 19.95     CARLE COVERS.—PLASTC     Single 57 Chorne 37 1 2.45     Single 57 Chorne 37 2 4.5     Single 57 Chorne 37 2 4.5     Single 57 Chorne 37 2 4.5     Single 57 Annot 100     Single 57     Single 58     Single 59     Single 57     Single 58     Single 59     Single 57     Single 58     Single 59     Single            | CHROME CAP KIT           ABSE-56 Right asies stud cas:           BATEMEY FINNED CLAMP           BATEMEY PROX COVERS           BATEMEY ROX COVERS           BATEMEY ROX COVERS           BATEMEY RECLOBURES           BATEMEY RECLOBURES |   |  |
|------------------------------------------------------------------------------------------