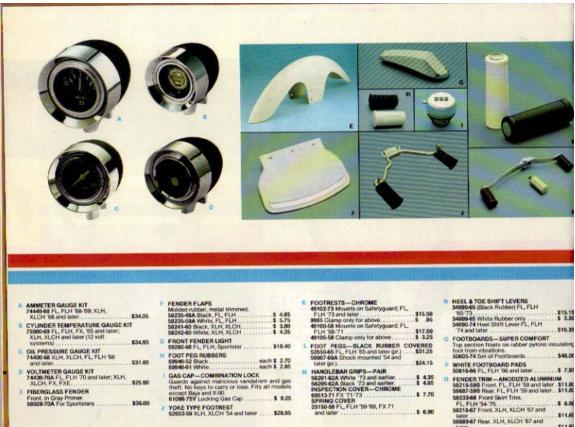

| 4609-65 White Rubber only<br>4690-74 Heel Shift Lever-FL, FLH<br>'74 and later                                                                                                                                    | 100                                      |
|-------------------------------------------------------------------------------------------------------------------------------------------------------------------------------------------------------------------|------------------------------------------|
| OOTBOARDS—SUPER COMFORT<br>op section floats on rubber pylons ins<br>oot from vibrations.<br>0605-74 Set of Footboards.                                                                                           | 1000                                     |
| WHITE FOOTBOARD PADS<br>0616-66 FL, FLH '66 and later                                                                                                                                                             | \$ 7.95                                  |
| ENDER TRIM — ANODIZED ALUMINU<br>a216-648 Frost, FL, FLH '59 and later,<br>a233-648 Front Skirt Trim,<br>FL, FLH '54-75,<br>a218-67 Front, XLH, XLCH '67 and<br>later<br>aster<br>page 47 Roar, XLH, XLCH '67 and | \$11.80<br>\$11.80<br>\$ 8.50<br>\$11.60 |
| later<br>9233-76 Front Skirt Tom, FL, FLH<br>'76 and later                                                                                                                                                        | 1000                                     |