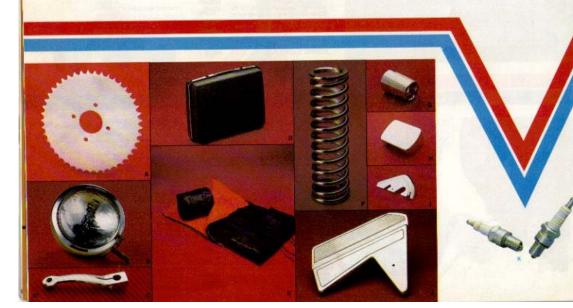

| ٨ | SPROCKETS-SHORTSTER<br>Gear down your Shortster just where you<br>want it.                                                                                                                                                                                                                                                                                                                                                                                                                                                                                                                                                                                                                                                                                                                                                                                                                                                                                                                                                                                                                                                                                                                                                                                                                                                                                                                                                                                                                                                                                                                                                                                                                                                                                                                                                                                                                                                                                                                                                                                                                                                                                                                                                                                                                                                                                                                                                                                                                                                                                                                                                                                                                                                                                                                                                                                                                                                | 0 |
|---|---------------------------------------------------------------------------------------------------------------------------------------------------------------------------------------------------------------------------------------------------------------------------------------------------------------------------------------------------------------------------------------------------------------------------------------------------------------------------------------------------------------------------------------------------------------------------------------------------------------------------------------------------------------------------------------------------------------------------------------------------------------------------------------------------------------------------------------------------------------------------------------------------------------------------------------------------------------------------------------------------------------------------------------------------------------------------------------------------------------------------------------------------------------------------------------------------------------------------------------------------------------------------------------------------------------------------------------------------------------------------------------------------------------------------------------------------------------------------------------------------------------------------------------------------------------------------------------------------------------------------------------------------------------------------------------------------------------------------------------------------------------------------------------------------------------------------------------------------------------------------------------------------------------------------------------------------------------------------------------------------------------------------------------------------------------------------------------------------------------------------------------------------------------------------------------------------------------------------------------------------------------------------------------------------------------------------------------------------------------------------------------------------------------------------------------------------------------------------------------------------------------------------------------------------------------------------------------------------------------------------------------------------------------------------------------------------------------------------------------------------------------------------------------------------------------------------------------------------------------------------------------------------------------------------|---|
|   | 41480-73P 41 tooth                                                                                                                                                                                                                                                                                                                                                                                                                                                                                                                                                                                                                                                                                                                                                                                                                                                                                                                                                                                                                                                                                                                                                                                                                                                                                                                                                                                                                                                                                                                                                                                                                                                                                                                                                                                                                                                                                                                                                                                                                                                                                                                                                                                                                                                                                                                                                                                                                                                                                                                                                                                                                                                                                                                                                                                                                                                                                                        |   |
|   | PASSING LAMP<br>68652-648 Sealed beam, 12-volt \$23.00                                                                                                                                                                                                                                                                                                                                                                                                                                                                                                                                                                                                                                                                                                                                                                                                                                                                                                                                                                                                                                                                                                                                                                                                                                                                                                                                                                                                                                                                                                                                                                                                                                                                                                                                                                                                                                                                                                                                                                                                                                                                                                                                                                                                                                                                                                                                                                                                                                                                                                                                                                                                                                                                                                                                                                                                                                                                    |   |
| C | 3456471 FX 71-73 \$13.55<br>3460471 FX Chrome Footshift Lever.                                                                                                                                                                                                                                                                                                                                                                                                                                                                                                                                                                                                                                                                                                                                                                                                                                                                                                                                                                                                                                                                                                                                                                                                                                                                                                                                                                                                                                                                                                                                                                                                                                                                                                                                                                                                                                                                                                                                                                                                                                                                                                                                                                                                                                                                                                                                                                                                                                                                                                                                                                                                                                                                                                                                                                                                                                                            |   |
|   | '71.'73. \$16.95<br>\$14,97<br>\$16,95<br>\$16,95<br>\$16,95<br>\$16,95<br>\$16,95<br>\$16,95<br>\$16,95<br>\$16,95<br>\$16,95<br>\$16,95<br>\$16,95<br>\$16,95<br>\$16,95<br>\$16,95<br>\$16,95<br>\$16,95<br>\$16,95<br>\$16,95<br>\$16,95<br>\$16,95<br>\$16,95<br>\$16,95<br>\$16,95<br>\$16,95<br>\$16,95<br>\$16,95<br>\$16,95<br>\$16,95<br>\$16,95<br>\$16,95<br>\$16,95<br>\$16,95<br>\$16,95<br>\$16,95<br>\$16,95<br>\$16,95<br>\$16,95<br>\$16,95<br>\$16,95<br>\$16,95<br>\$16,95<br>\$16,95<br>\$16,95<br>\$16,95<br>\$16,95<br>\$16,95<br>\$16,95<br>\$16,95<br>\$16,95<br>\$16,95<br>\$16,95<br>\$16,95<br>\$16,95<br>\$16,95<br>\$16,95<br>\$16,95<br>\$16,95<br>\$16,95<br>\$16,95<br>\$16,95<br>\$16,95<br>\$16,95<br>\$16,95<br>\$16,95<br>\$16,95<br>\$16,95<br>\$16,95<br>\$16,95<br>\$16,95<br>\$16,95<br>\$16,95<br>\$16,95<br>\$16,95<br>\$16,95<br>\$16,95<br>\$16,95<br>\$16,95<br>\$16,95<br>\$16,95<br>\$16,95<br>\$16,95<br>\$16,95<br>\$16,95<br>\$16,95<br>\$16,95<br>\$16,95<br>\$16,95<br>\$16,95<br>\$16,95<br>\$16,95<br>\$16,95<br>\$16,95<br>\$16,95<br>\$16,95<br>\$16,95<br>\$16,95<br>\$16,95<br>\$16,95<br>\$16,95<br>\$16,95<br>\$16,95<br>\$16,95<br>\$16,95<br>\$16,95<br>\$16,95<br>\$16,95<br>\$16,95<br>\$16,95<br>\$16,95<br>\$16,95<br>\$16,95<br>\$16,95<br>\$16,95<br>\$16,95<br>\$16,95<br>\$16,95<br>\$16,95<br>\$16,95<br>\$16,95<br>\$16,95<br>\$16,95<br>\$16,95<br>\$16,95<br>\$16,95<br>\$16,95<br>\$16,95<br>\$16,95<br>\$16,95<br>\$16,95<br>\$16,95<br>\$16,95<br>\$16,95<br>\$16,95<br>\$16,95<br>\$16,95<br>\$16,95<br>\$16,95<br>\$16,95<br>\$16,95<br>\$16,95<br>\$16,95<br>\$16,95<br>\$16,95<br>\$16,95<br>\$16,95<br>\$16,95<br>\$16,95<br>\$16,95<br>\$16,95<br>\$16,95<br>\$16,95<br>\$16,95<br>\$16,95<br>\$16,95<br>\$16,95<br>\$16,95<br>\$16,95<br>\$16,95<br>\$16,95<br>\$16,95<br>\$16,95<br>\$16,95<br>\$16,95<br>\$16,95<br>\$16,95<br>\$16,95<br>\$16,95<br>\$16,95<br>\$16,95<br>\$16,95<br>\$16,95<br>\$16,95<br>\$16,95<br>\$16,95<br>\$16,95<br>\$16,95<br>\$16,95<br>\$16,95<br>\$16,95<br>\$16,95<br>\$16,95<br>\$16,95<br>\$16,95<br>\$16,95<br>\$16,95<br>\$16,95<br>\$16,95<br>\$16,95<br>\$16,95<br>\$16,95<br>\$16,95<br>\$16,95<br>\$16,95<br>\$16,95<br>\$16,95<br>\$16,95<br>\$16,95<br>\$16,95<br>\$16,95<br>\$16,95<br>\$16,95<br>\$16,95<br>\$16,95<br>\$16,95<br>\$16,95<br>\$16,95<br>\$16,95<br>\$16,95<br>\$16,95<br>\$16,95<br>\$16,95<br>\$16,95<br>\$16,95<br>\$16,95<br>\$16,95<br>\$16,95<br>\$16,95<br>\$16,95<br>\$16,95<br>\$16,95<br>\$16,95<br>\$16,95<br>\$16,95<br>\$16,95<br>\$16,95<br>\$16,95<br>\$16,95<br>\$16,95<br>\$16,95<br>\$16,95<br>\$16,95<br>\$16,95<br>\$16,95<br>\$16,95<br>\$16,95<br>\$16,95<br>\$16,95<br>\$16,95<br>\$16,95<br>\$16,95<br>\$16,95<br>\$16,95<br>\$16,95<br>\$16,95<br>\$16,95<br>\$16,95<br>\$16,95<br>\$16,95<br>\$16,95<br>\$16,95<br>\$16,95<br>\$16,95<br>\$16,9 |   |

## SUITCASE-LUGGAGE CARRIER

| 21" rugged, durable Samsonite made cas<br>Large capacity-20%"x7% "x15%", Locks,<br>luggage carrier with quick on-off aircarft-ty<br>lockdown,<br>91825-74V. \$55.                                     | pe  |
|-------------------------------------------------------------------------------------------------------------------------------------------------------------------------------------------------------|-----|
| SLEEPING BAG AND COVER<br>Large 33"X77" roctangular tileeping bag: Co<br>Guard, navy blue, 100% nyton shell and inr<br>lining 34 pure, 100% polyester fill for warm<br>Comes with weatherproof cover. | dh. |

## 

| a | SHOCK ABSORBER COVER-CHROME<br>54704-65 FL, FLH, FX, 70 and later\$ 5.35                           |
|---|----------------------------------------------------------------------------------------------------|
| H | SPARK COIL COVER-CHROME<br>31800-65 FL, FLH, FX 165 and later \$ 7.55                              |
| 1 | MASTER BRAKE CYLINDER CHROME COVER<br>41737-63 FL, FLH '58 and later;<br>FX 71 early '75 not shown |
| - | SIDE PANEL-CHROME<br>60577-69 FL, FLH '65'72                                                       |