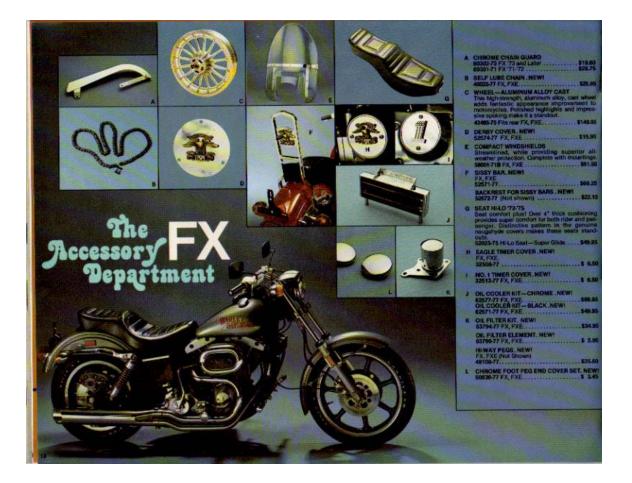

|

























| COMPRESSION RELEASE     Six Part Read Value One Way Type, Improves     two-cycle engine brains)     Top Six Parts, Six 220. 19.95     CARLE COVERS.—PLASTC     Single 57 Chorne 37 1 2.45     Single 57 Chorne 37 2 4.5     Single 57 Chorne 37 2 4.5     Single 57 Chorne 37 2 4.5     Single 57 Annot 100     Single 57     Single 58     Single 59     Single 57     Single 58     Single 59     Single 57     Single 58     Single 59     Single            | CHROME CAP KIT           ABSE-56 Right asies stud cas:           BATEMEY FINNED CLAMP           BATEMEY PROX COVERS           BATEMEY ROX COVERS           BATEMEY ROX COVERS           BATEMEY RECLOBURES           BATEMEY RECLOBURES |   |  |
|----------------------------------------------------------------------------------------------------