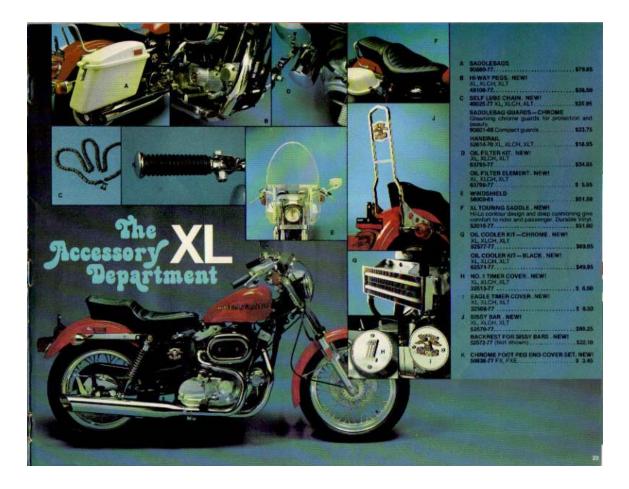

|

























| COMPRESSION RELEASE     Six Part Read Value One Way Type, Improves     two-cycle engine brains)     Top Six Parts, Six 220. 19.95     CARLE COVERS.—PLASTC     Single 57 Chorne 37 1 2.45     Single 57 Chorne 37 2 4.5     Single 57 Chorne 37 2 4.5     Single 57 Chorne 37 2 4.5     Single 57 Annot 100     Single 57     Single 58     Single 59     Single 57     Single 58     Single 59     Single 57     Single 58     Single 59     Single            | CHROME CAP KIT           ABSE-56 Right asies stud cas:           BATEMEY FINNED CLAMP           BATEMEY PROX COVERS           BATEMEY ROX COVERS           BATEMEY ROX COVERS           BATEMEY RECLOBURES           BATEMEY RECLOBURES |   |  |
|------------------------------------------------------------------------------------------------------