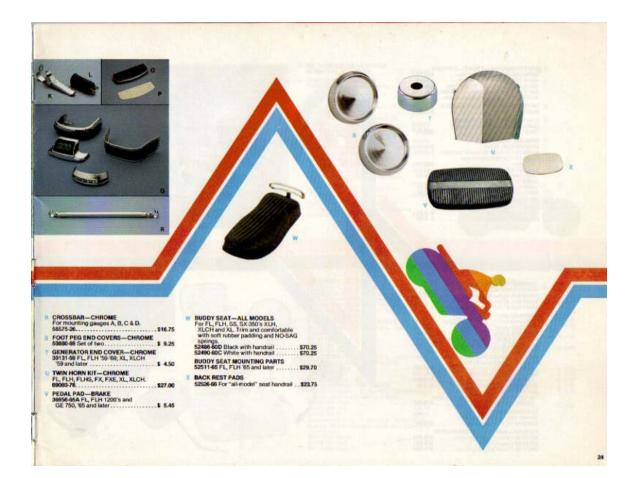

|
| WHITE FOOTBOARD PADS<br>0616-66 FL, FLH '66 and later                                                                                                                                                             | \$ 7.95                                  |
| ENDER TRIM — ANODIZED ALUMINU<br>a216-648 Frost, FL, FLH '59 and later,<br>a233-648 Front Skirt Trim,<br>FL, FLH '54-75,<br>a218-67 Front, XLH, XLCH '67 and<br>later<br>aster<br>page 47 Roar, XLH, XLCH '67 and | \$11.80<br>\$11.80<br>\$ 8.50<br>\$11.60 |
| later<br>9233-76 Front Skirt Tom, FL, FLH<br>'76 and later                                                                                                                                                        | 1000                                     |







| ٨ | SPROCKETS-SHORTSTER<br>Gear down your Shortster just where you<br>want it.