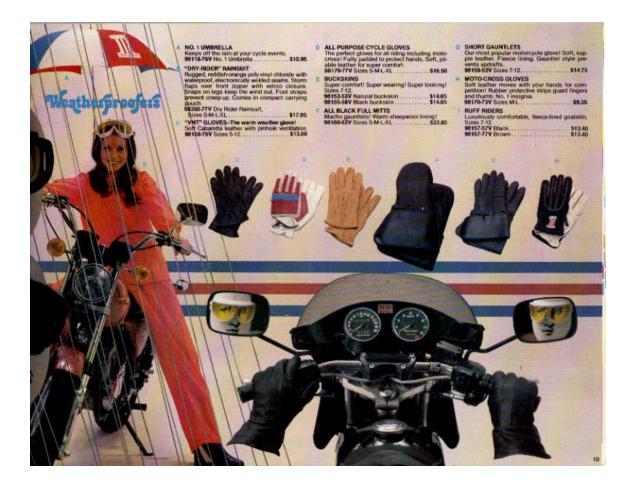

Ride With Wings

RW&B

SunnymeadCycles.com

So. Calif., USA

SunnymeadCycles/com

<complex-block><complex-block>

| A THE CAVALIER AND LADY CAVALER<br>Go all the way in rich, supple leather specially<br>tailored to give you complete finedem of move-<br>ment plus maximum comfort. Dark brown, rug-<br>pet cowhide windpower of your rifing all speeds.<br>The parts are flared for fashion.<br>98146-73VM Ladies Jacket, Sizes 34-42, S88.95<br>96147-73VM Ladies Jacket, Sizes 34-42, S88.95<br>96147-73VM Ladies Parts, Sizes 28-42, S88.95<br>96147-73VM Ladies Parts, Sizes 28-42, S88.95<br>96147-73VM Ladies Parts, Sizes 28-42, S89.95 |       |                                                                                                                                                                                                                                                                                                                                                                                                                                                                                                                                                                                                                                                                                                                                                                                                                                                                                                                                                                                                                                                                                                                                                                                                                                                                                                                                                                                                                                                                                                                                                                                                                                                                                                                                                                                                                                                                                                                                                                                                                                                                                                                                |
|---------------------------------------------------------------------------------------------------------------------------------------------------------------------------------------------------------------------------------------------------------------------------------------------------------------------------------------------------------------------------------------------------------------------------------------------------------------------------------------------------------------------------------|-------|--------------------------------------------------------------------------------------------------------------------------------------------------------------------------------------------------------------------------------------------------------------------------------------------------------------------------------------------------------------------------------------------------------------------------------------------------------------------------------------------------------------------------------------------------------------------------------------------------------------------------------------------------------------------------------------------------------------------------------------------------------------------------------------------------------------------------------------------------------------------------------------------------------------------------------------------------------------------------------------------------------------------------------------------------------------------------------------------------------------------------------------------------------------------------------------------------------------------------------------------------------------------------------------------------------------------------------------------------------------------------------------------------------------------------------------------------------------------------------------------------------------------------------------------------------------------------------------------------------------------------------------------------------------------------------------------------------------------------------------------------------------------------------------------------------------------------------------------------------------------------------------------------------------------------------------------------------------------------------------------------------------------------------------------------------------------------------------------------------------------------------|
| HARLEY DAVIDSON EAGLE" (*SHIRTS<br>High lyng American asgle and Harsy-Davidson<br>trademark: A strinkpool bend of 50% poly-<br>reater and 50% colons. Sizes 5M-4K-XL<br>98276-78V (*Eagle: 'T-Shirt, white                                                                                                                                                                                                                                                                                                                      | RA    |                                                                                                                                                                                                                                                                                                                                                                                                                                                                                                                                                                                                                                                                                                                                                                                                                                                                                                                                                                                                                                                                                                                                                                                                                                                                                                                                                                                                                                                                                                                                                                                                                                                                                                                                                                                                                                                                                                                                                                                                                                                                                                                                |
| <ul> <li>SUPER VU GOGGLES<br/>Automatic ventual ventilation helps you keep<br/>your cool. Single, optically polished, amber<br/>was gives enhanced wide vision. Extra snoked<br/>brown lens included. Fits over glasses.<br/>88540-72Y \$5.20</li> </ul>                                                                                                                                                                                                                                                                        |       |                                                                                                                                                                                                                                                                                                                                                                                                                                                                                                                                                                                                                                                                                                                                                                                                                                                                                                                                                                                                                                                                                                                                                                                                                                                                                                                                                                                                                                                                                                                                                                                                                                                                                                                                                                                                                                                                                                                                                                                                                                                                                                                                |
| PUBBER MASK GOGALES<br>Hoad comparison poggles with rubber frame<br>and acetate lens.<br>19500-524 Includes chart, ambor and<br>amore lenses.<br>905344 Ciclades chart, ambor and<br>905344 Ciclades chart, ambor and<br>2015     215                                                                                                                                                                                                                                                                                           | AAG 7 | The second secon |
| LOUBSCHATIC LENS COGGLES<br>They darken or lighten automatically to give<br>you writed without in dark or bright light Filp<br>binn.<br>SIS543-72V                                                                                                                                                                                                                                                                                                                                                                              |       |                                                                                                                                                                                                                                                                                                                                                                                                                                                                                                                                                                                                                                                                                                                                                                                                                                                                                                                                                                                                                                                                                                                                                                                                                                                                                                                                                                                                                                                                                                                                                                                                                                                                                                                                                                                                                                                                                                                                                                                                                                                                                                                                |
| F HYDRON* GOGGLES<br>Get extra protection with fog-proof Hydron*<br>Innee and rubber mask goggles. Fit over<br>glasses.<br>98500-737 \$11.85                                                                                                                                                                                                                                                                                                                                                                                    |       |                                                                                                                                                                                                                                                                                                                                                                                                                                                                                                                                                                                                                                                                                                                                                                                                                                                                                                                                                                                                                                                                                                                                                                                                                                                                                                                                                                                                                                                                                                                                                                                                                                                                                                                                                                                                                                                                                                                                                                                                                                                                                                                                |
| GUPER SEE A GOOGLES     Double lens design prevents togging. Polycar-<br>bonate, impact resistant, amber outer lens     Clear inner tens.     98541-72V Super See H Goggles.     \$7.10     98551-72V Amber Lens.     \$1.85     98551-72V Amber Lens.     \$1.85                                                                                                                                                                                                                                                               |       |                                                                                                                                                                                                                                                                                                                                                                                                                                                                                                                                                                                                                                                                                                                                                                                                                                                                                                                                                                                                                                                                                                                                                                                                                                                                                                                                                                                                                                                                                                                                                                                                                                                                                                                                                                                                                                                                                                                                                                                                                                                                                                                                |
| HARLEY CAVIDSON PERSONALIZED<br>SPORTSWEAR<br>Mines 5 M L XL                                                                                                                                                                                                                                                                                                                                                                                                                                                                    |       |                                                                                                                                                                                                                                                                                                                                                                                                                                                                                                                                                                                                                                                                                                                                                                                                                                                                                                                                                                                                                                                                                                                                                                                                                                                                                                                                                                                                                                                                                                                                                                                                                                                                                                                                                                                                                                                                                                                                                                                                                                                                                                                                |
|                                                                                                                                                                                                                                                                                                                                                                                                                                                                                                                                 |       |                                                                                                                                                                                                                                                                                                                                                                                                                                                                                                                                                                                                                                                                                                                                                                                                                                                                                                                                                                                                                                                                                                                                                                                                                                                                                                                                                                                                                                                                                                                                                                                                                                                                                                                                                                                                                                                                                                                                                                                                                                                                                                                                |