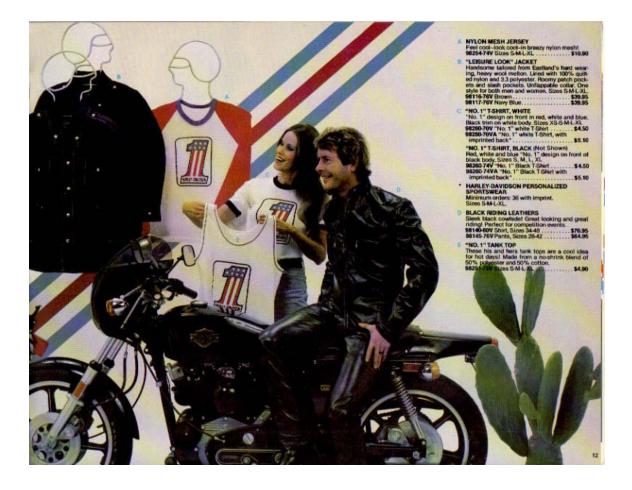

Ride With Wings

RW&B

SunnymeadCycles.com

So. Calif., USA

SunnymeadCycles/com

<complex-block><complex-block>

| A THE CAVALIER AND LADY CAVALER<br>Go all the way in rich, supple leather specially<br>tailored to give you complete finedem of move-<br>ment plus maximum comfort. Dark brown, rug-<br>pet cowhide windpower of your rifing all speeds.<br>The parts are flared for fashion.<br>98146-73VM Ladies Jacket, Sizes 34-42, S88.95<br>96147-73VM Ladies Jacket, Sizes 34-42, S88.95<br>96147-73VM Ladies Parts, Sizes 28-42, S88.95<br>96147-73VM Ladies Parts, Sizes 28-42, S88.95<br>96147-73VM Ladies Parts, Sizes 28-42, S89.95 |       |                                                                                                                                                                                                                                                                                                                                                                                                                                                                                                                                                                                                                                                                                                                                                                                                                                                                                                                                                                                                                                                                                                                                                                                                                                                                                                                                                                                                                                                                                                                                                                                                                                                                                                                                                                                                                                                                                                                                                                                                                                                                                                                                |
|---------------------------------------------------------------------------------------------------------------------------------------------------------------------------------------------------------------------------------------------------------------------------------------------------------------------------------------------------------------------------------------------------------------------------------------------------------------------------------------------------------------------------------|-------|--------------------------------------------------------------------------------------------------------------------------------------------------------------------------------------------------------------------------------------------------------------------------------------------------------------------------------------------------------------------------------------------------------------------------------------------------------------------------------------------------------------------------------------------------------------------------------------------------------------------------------------------------------------------------------------------------------------------------------------------------------------------------------------------------------------------------------------------------------------------------------------------------------------------------------------------------------------------------------------------------------------------------------------------------------------------------------------------------------------------------------------------------------------------------------------------------------------------------------------------------------------------------------------------------------------------------------------------------------------------------------------------------------------------------------------------------------------------------------------------------------------------------------------------------------------------------------------------------------------------------------------------------------------------------------------------------------------------------------------------------------------------------------------------------------------------------------------------------------------------------------------------------------------------------------------------------------------------------------------------------------------------------------------------------------------------------------------------------------------------------------|
| HARLEY DAVIDSON EAGLE" (*SHIRTS<br>High lyng American asgle and Harsy-Davidson<br>trademark: A strinkpool bend of 50% poly-<br>reater and 50% colons. Sizes 5M-4K-XL<br>98276-78V (*Eagle: 'T-Shirt, white                                                                                                                                                                                                                                                                                                                      | RA    |                                                                                                                                                                                                                                                                                                                                                                                                                                                                                                                                                                                                                                                                                                                                                                                                                                                                                                                                                                                                                                                                                                                                                                                                                                                                                                                                                                                                                                                                                                                                                                                                                                                                                                                                                                                                                                                                                                                                                                                                                                                                                                                                |
| <ul> <li>SUPER VU GOGGLES<br/>Automatic ventual ventilation helps you keep<br/>your cool. Single, optically polished, amber<br/>was gives enhanced wide vision. Extra snoked<br/>brown lens included. Fits over glasses.<br/>88540-72Y \$5.20</li> </ul>                                                                                                                                                                                                                                                                        |       |                                                                                                                                                                                                                                                                                                                                                                                                                                                                                                                                                                                                                                                                                                                                                                                                                                                                                                                                                                                                                                                                                                                                                                                                                                                                                                                                                                                                                                                                                                                                                                                                                                                                                                                                                                                                                                                                                                                                                                                                                                                                                                                                |
| PUBBER MASK GOGALES<br>Hoad comparison poggles with rubber frame<br>and acetate lens.<br>19500-524 Includes chart, ambor and<br>amore lenses.<br>905344 Ciclades chart, ambor and<br>905344 Ciclades chart, ambor and<br>2015     215                                                                                                                                                                                                                                                                                           | AAG 7 | The second secon |
| LOUBSCHATIC LENS COGGLES<br>They darken or lighten automatically to give<br>you writed without in dark or bright light Filp<br>binn.<br>SIS543-72V                                                                                                                                                                                                                                                                                                                                                                              |       |                                                                                                                                                                                                                                                                                                                                                                                                                                                                                                                                                                                                                                                                                                                                                                                                                                                                                                                                                                                                                                                                                                                                                                                                                                                                                                                                                                                                                                                                                                                                                                                                                                                                                                                                                                                                                                                                                                                                                                                                                                                                                                                                |
| F HYDRON* GOGGLES<br>Get extra protection with fog-proof Hydron*<br>Innee and rubber mask goggles. Fit over<br>glasses.<br>98500-737 \$11.85                                                                                                                                                                                                                                                                                                                                                                                    |       |                                                                                                                                                                                                                                                                                                                                                                                                                                                                                                                                                                                                                                                                                                                                                                                                                                                                                                                                                                                                                                                                                                                                                                                                                                                                                                                                                                                                                                                                                                                                                                                                                                                                                                                                                                                                                                                                                                                                                                                                                                                                                                                                |
| GUPER SEE A GOOGLES     Double lens design prevents togging. Polycar-<br>bonate, impact resistant, amber outer lens     Clear inner tens.     98541-72V Super See H Goggles.     \$7.10     98551-72V Amber Lens.     \$1.85     98551-72V Amber Lens.     \$1.85                                                                                                                                                                                                                                                               |       |                                                                                                                                                                                                                                                                                                                                                                                                                                                                                                                                                                                                                                                                                                                                                                                                                                                                                                                                                                                                                                                                                                                                                                                                                                                                                                                                                                                                                                                                                                                                                                                                                                                                                                                                                                                                                                                                                                                                                                                                                                                                                                                                |
| HARLEY CAVIDSON PERSONALIZED<br>SPORTSWEAR<br>Mines 5 M L XL                                                                                                                                                                                                                                                                                                                                                                                                                                                                    |       |                                                                                                                                                                                                                                                                                                                                                                                                                                                                                                                                                                                                                                                                                                                                                                                                                                                                                                                                                                                                                                                                                                                                                                                                                                                                                                                                                                                                                                                                                                                                                                                                                                                                                                                                                                                                                                                                                                                                                                                                                                                                                                                                |
|                                                                                                                                                                                                                                                                                                                                                                                                                                                                                                                                 |       |                                                                                                                                                                                                                                                                                                                                                                                                                                                                                                                                                                                                                                                                                                                                                                                                                                                                                                                                                                                                                                                                                                                                                                                                                                                                                                                                                                                                                                                                                                                                                                                                                                                                                                                                                                                                                                                                                                                                                                                                                                                                                                                                |