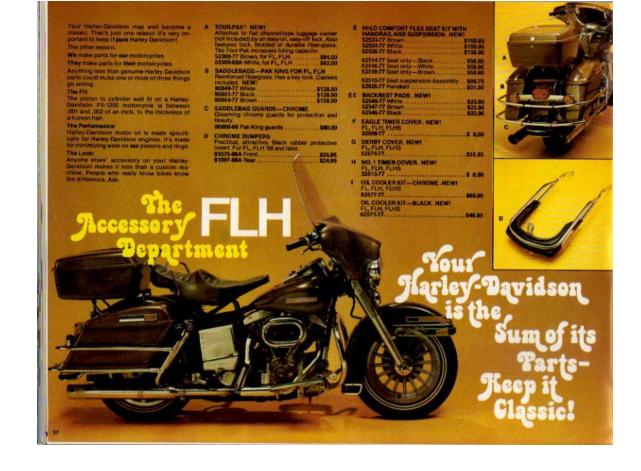

|

























| COMPRESSION RELEASE     Six Part Read Value One Way Type, Improves     two-cycle engine brains)     Top Six Parts, Six 220. 19.95     CARLE COVERS.—PLASTC     Single 57 Chorne 37 1 2.45     Single 57 Chorne 37 2 4.5     Single 57 Chorne 37 2 4.5     Single 57 Chorne 37 2 4.5     Single 57 Annot 100     Single 57     Single 58     Single 59     Single 57     Single 58     Single 59     Single 57     Single 58     Single 59     Single            | CHROME CAP KIT           ABSE-56 Right asies stud cas:           BATEMEY FINNED CLAMP           BATEMEY PROX COVERS           BATEMEY ROX COVERS           BATEMEY ROX COVERS           BATEMEY RECLOBURES           BATEMEY RECLOBURES |   |  |
|------------------------------------------------------------------------------------------------