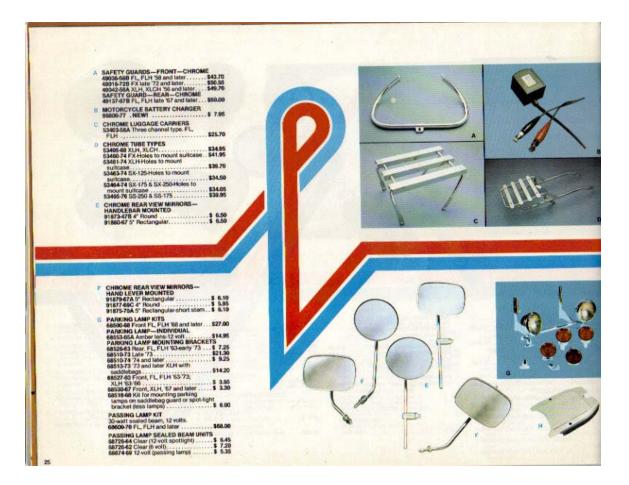

|
| WHITE FOOTBOARD PADS<br>0616-66 FL, FLH '66 and later                                                                                                                                                             | \$ 7.95                                  |
| ENDER TRIM — ANODIZED ALUMINU<br>a216-648 Frost, FL, FLH '59 and later,<br>a233-648 Front Skirt Trim,<br>FL, FLH '54-75,<br>a218-67 Front, XLH, XLCH '67 and<br>later<br>aster<br>page 47 Roar, XLH, XLCH '67 and | \$11.80<br>\$11.80<br>\$ 8.50<br>\$11.60 |
| later<br>9233-76 Front Skirt Tom, FL, FLH<br>'76 and later                                                                                                                                                        | 1000                                     |







| ٨ | SPROCKETS-SHORTSTER<br>Gear down your Shortster just where you<br>want it.