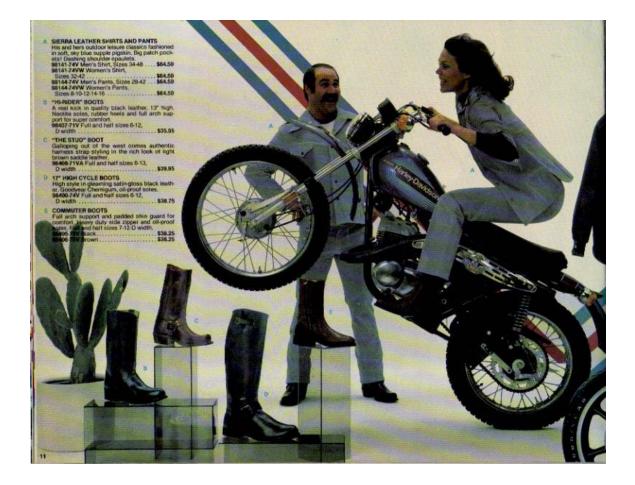

Ride With Wings

RW&B

SunnymeadCycles.com

So. Calif., USA

SunnymeadCycles/com

<complex-block><complex-block>

| A THE CAVALIER AND LADY CAVALER<br>Go all the way in rich, supple leather specially<br>tailored to give you complete finedem of move-<br>ment plus maximum comfort. Dark brown, rug-<br>pet cowhide windpower of your rifing all speeds.<br>The parts are flared for fashion.<br>98146-73VM Ladies Jacket, Sizes 34-42, S88.95<br>96147-73VM Ladies Jacket, Sizes 34-42, S88.95<br>96147-73VM Ladies Parts, Sizes 28-42, S88.95<br>96147-73VM Ladies Parts, Sizes 28-42, S88.95<br>96147-73VM Ladies Parts, Sizes 28-42, S89.95 |       |                                                                                                                                                                                                                                                                                                                                                                                                                                                                                                                                                                                                                                                                                                                                                                                                                                                                                                                                                                                                                                                                                                                                                                                                                                                                                                                                                                                                                                                                                                                                                                                                                                                                                                                                                                                                                                                                                                                                                                                                                                                                                                                                |
|---------------------------------------------------------------------------------------------------------------------------------------------------------------------------------------------------------------------------------------------------------------------------------------------------------------------------------------------------------------------------------------------------------------------------------------------------------------------------------------------------------------------------------|-------|--------------------------------------------------------------------------------------------------------------------------------------------------------------------------------------------------------------------------------------------------------------------------------------------------------------------------------------------------------------------------------------------------------------------------------------------------------------------------------------------------------------------------------------------------------------------------------------------------------------------------------------------------------------------------------------------------------------------------------------------------------------------------------------------------------------------------------------------------------------------------------------------------------------------------------------------------------------------------------------------------------------------------------------------------------------------------------------------------------------------------------------------------------------------------------------------------------------------------------------------------------------------------------------------------------------------------------------------------------------------------------------------------------------------------------------------------------------------------------------------------------------------------------------------------------------------------------------------------------------------------------------------------------------------------------------------------------------------------------------------------------------------------------------------------------------------------------------------------------------------------------------------------------------------------------------------------------------------------------------------------------------------------------------------------------------------------------------------------------------------------------|
| HARLEY DAVIDSON EAGLE" (*SHIRTS<br>High lyng American asgle and Harsy-Davidson<br>trademark: A strinkpool bend of 50% poly-<br>reater and 50% colons. Sizes 5M-4K-XL<br>98276-78V (*Eagle: 'T-Shirt, white                                                                                                                                                                                                                                                                                                                      | RA    |                                                                                                                                                                                                                                                                                                                                                                                                                                                                                                                                                                                                                                                                                                                                                                                                                                                                                                                                                                                                                                                                                                                                                                                                                                                                                                                                                                                                                                                                                                                                                                                                                                                                                                                                                                                                                                                                                                                                                                                                                                                                                                                                |
| <ul> <li>SUPER VU GOGGLES<br/>Automatic ventual ventilation helps you keep<br/>your cool. Single, optically polished, amber<br/>was gives enhanced wide vision. Extra snoked<br/>brown lens included. Fits over glasses.<br/>88540-72Y \$5.20</li> </ul>                                                                                                                                                                                                                                                                        |       |                                                                                                                                                                                                                                                                                                                                                                                                                                                                                                                                                                                                                                                                                                                                                                                                                                                                                                                                                                                                                                                                                                                                                                                                                                                                                                                                                                                                                                                                                                                                                                                                                                                                                                                                                                                                                                                                                                                                                                                                                                                                                                                                |
| PUBBER MASK GOGALES<br>Hoad comparison poggles with rubber frame<br>and acetate lens.<br>19500-524 Includes chart, ambor and<br>amore lenses.<br>905344 Ciclades chart, ambor and<br>905344 Ciclades chart, ambor and<br>2015     215                                                                                                                                                                                                                                                                                           | AAG 7 | The second secon |
| LOUBSCHATIC LENS COGGLES<br>They darken or lighten automatically to give<br>you writed without in dark or bright light Filp<br>binn.<br>SIS543-72V                                                                                                                                                                                                                                                                                                                                                                              |       |                                                                                                                                                                                                                                                                                                                                                                                                                                                                                                                                                                                                                                                                                                                                                                                                                                                                                                                                                                                                                                                                                                                                                                                                                                                                                                                                                                                                                                                                                                                                                                                                                                                                                                                                                                                                                                                                                                                                                                                                                                                                                                                                |
| F HYDRON* GOGGLES<br>Get extra protection with fog-proof Hydron*<br>Innee and rubber mask goggles. Fit over<br>glasses.<br>98500-737 \$11.85                                                                                                                                                                                                                                                                                                                                                                                    |       |                                                                                                                                                                                                                                                                                                                                                                                                                                                                                                                                                                                                                                                                                                                                                                                                                                                                                                                                                                                                                                                                                                                                                                                                                                                                                                                                                                                                                                                                                                                                                                                                                                                                                                                                                                                                                                                                                                                                                                                                                                                                                                                                |
| GUPER SEE A GOOGLES     Double lens design prevents togging. Polycar-<br>bonate, impact resistant, amber outer lens     Clear inner tens.     98541-72V Super See H Goggles.     \$7.10     98551-72V Amber Lens.     \$1.85     98551-72V Amber Lens.     \$1.85                                                                                                                                                                                                                                                               |       |                                                                                                                                                                                                                                                                                                                                                                                                                                                                                                                                                                                                                                                                                                                                                                                                                                                                                                                                                                                                                                                                                                                                                                                                                                                                                                                                                                                                                                                                                                                                                                                                                                                                                                                                                                                                                                                                                                                                                                                                                                                                                                                                |
| HARLEY CAVIDSON PERSONALIZED<br>SPORTSWEAR<br>Mines 5 M L XL                                                                                                                                                                                                                                                                                                                                                                                                                                                                    |       |                                                                                                                                                                                                                                                                                                                                                                                                                                                                                                                                                                                                                                                                                                                                                                                                                                                                                                                                                                                                                                                                                                                                                                                                                                                                                                                                                                                                                                                                                                                                                                                                                                                                                                                                                                                                                                                                                                                                                                                                                                                                                                                                |
|                                                                                                                                                                                                                                                                                                                                                                                                                                                                                                                                 |       |                                                                                                                                                                                                                                                                                                                                                                                                                                                                                                                                                                                                                                                                                                                                                                                                                                                                                                                                                                                                                                                                                                                                                                                                                                                                                                                                                                                                                                                                                                                                                                                                                                                                                                                                                                                                                                                                                                                                                                                                                                                                                                                                |