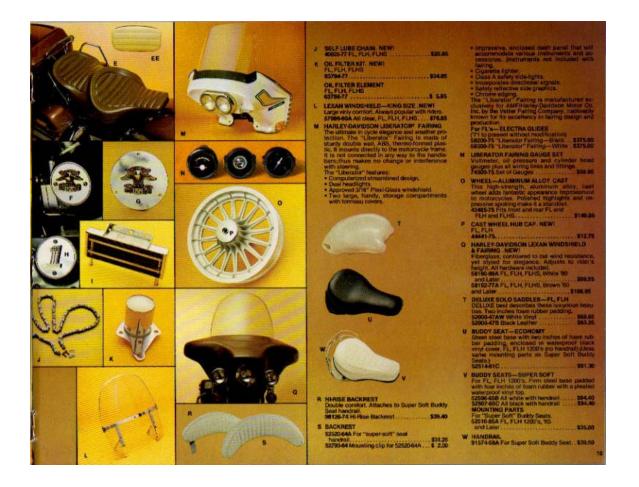

- Ł

- Large virging comfort. Always popular with riders. 5798960A AII Clear, FL FLH.
   Stasser, Fuer FL, FLH.
   Stasser, FL,

| 77 "NEW" CYCLE POLISH & CLEANERS          | 1     |
|-------------------------------------------|-------|
| Specifically formulated for motorcyclist  |       |
| Produces high shine, dazzling brilliance. | B oz. |
| plastic bottles.                          |       |
| 99702-77 Chrome Cleaner                   |       |
| 99703-77 Cycle Polish                     |       |
| 99704-77 Plastic Cleaner                  |       |
| 99705-77 Vinyl Dressing\$                 | 3.20  |